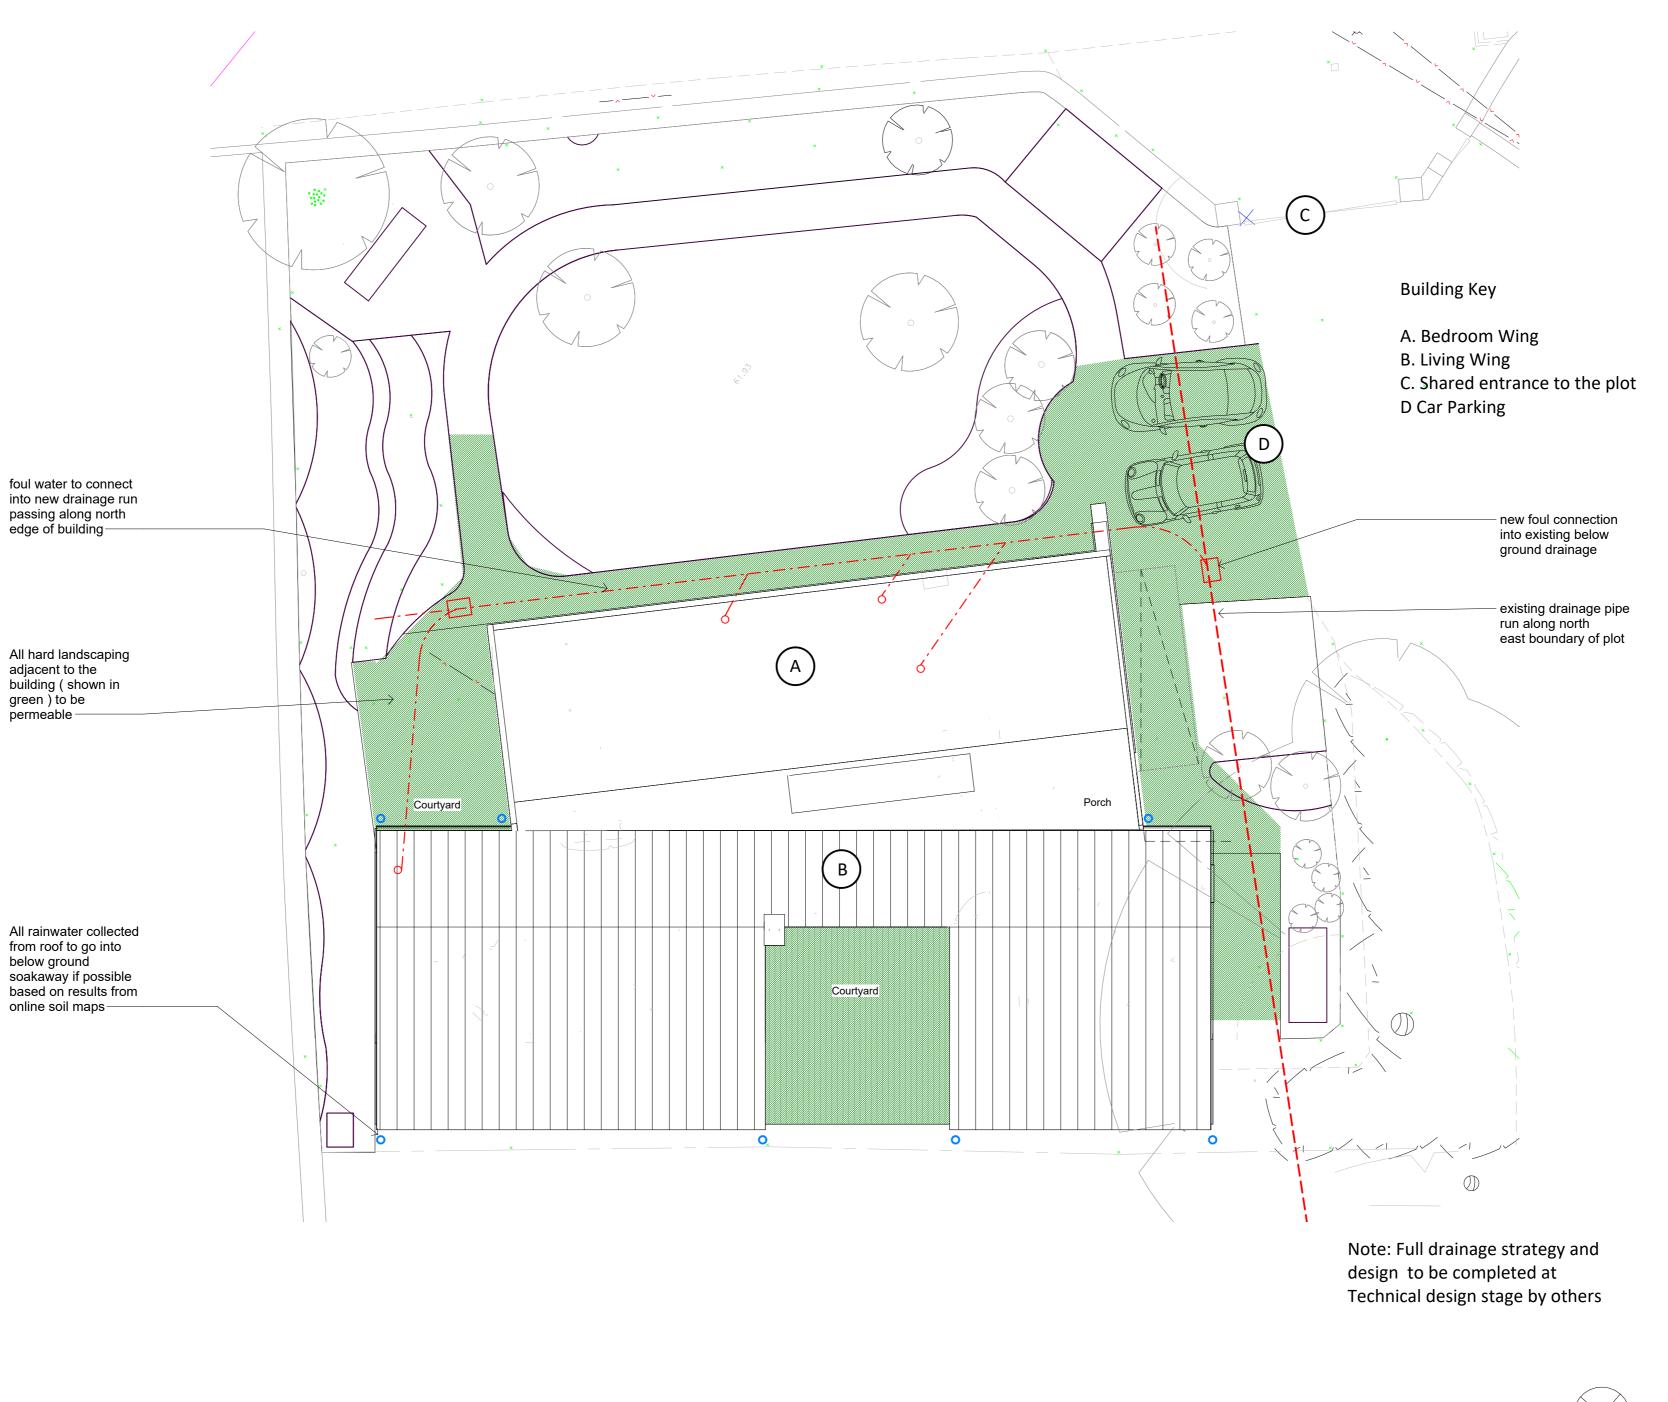

Project No: 2209

Drawing Title

Site Drainage Strategy

Drawn By Checked By Date 27/09/2023

Scale:

1 : 100 @ A2

Drawing No:

Revision P/111