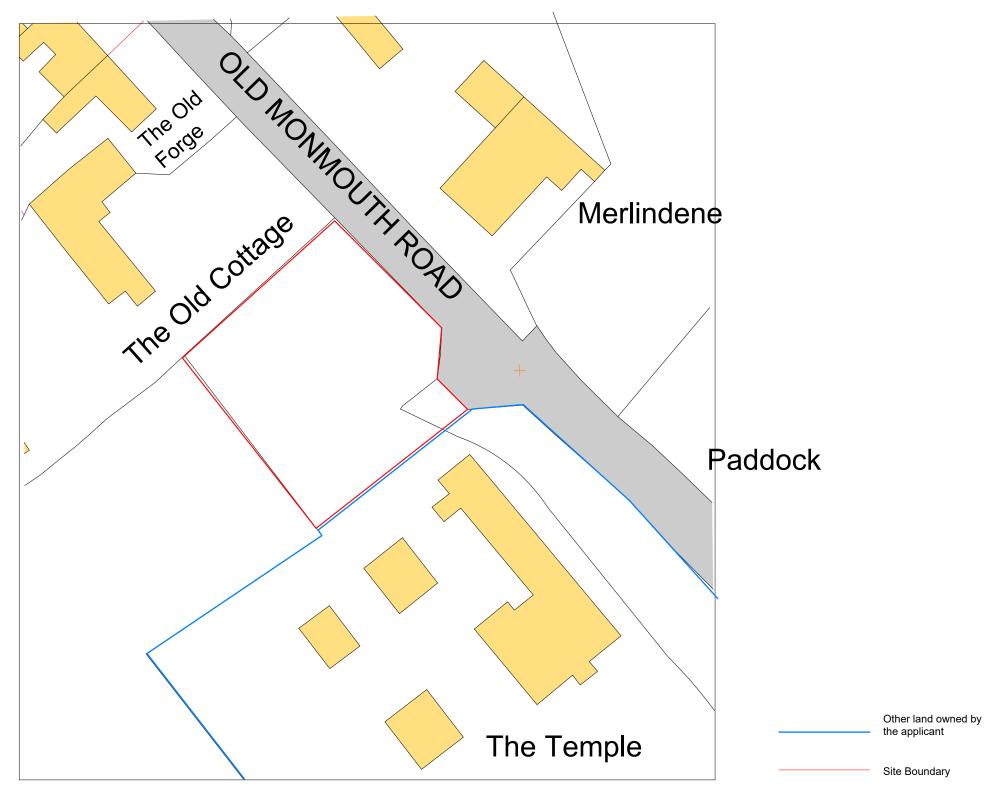

The Sanctuary Longhope Block plan

Project Address:

Old Monmouth Road Longhope, Gloucester, GL17 0NZ

Project No:

2209

Drawing Title

Block Plan

| Drawn By | Checked By | Date      |
|----------|------------|-----------|
| GL       | PH         | 27/09/202 |