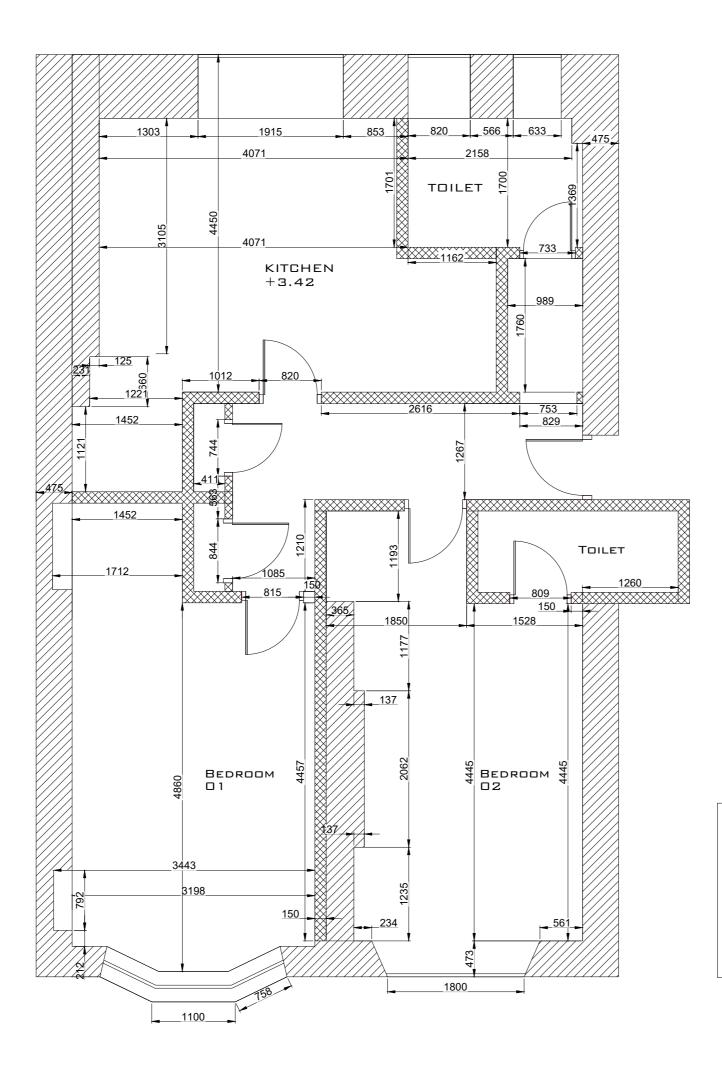

EXISTING GROUND FLOOR PLAN SCALE 1:50

## 24 POTTERHILL ROAD GLASGOW, G53 5RR TEL: +44 (0) 0141-628-9009 E-MAIL: INFO@LEADSTRUCTURAL.COM GLASGOW

| NOTES 400MM EXTERNAL WALL WITH<br>LASTERBOARD AND PATTENS ON<br>BIDE(75MM BUILDUP) |       | Client<br>Mr Stephen                 |                              |                                                        |
|------------------------------------------------------------------------------------|-------|--------------------------------------|------------------------------|--------------------------------------------------------|
| NOTES 150MM INTERNAL STUDWALLS                                                     |       | JOB TITLE<br>132-Brid                |                              |                                                        |
|                                                                                    |       | Drawing Title<br>Existing Floor Plan |                              |                                                        |
|                                                                                    |       | SCALE<br>1:50@A2<br>Issue<br>draft   | DRAWN<br>ES<br>GHECKED<br>HR | DATE<br>1 D- 1 1-2022<br>DATE CHECKED<br>1 D- 1 1-2022 |
|                                                                                    |       |                                      |                              | N P Q R S T                                            |
| 1м 2м Зм                                                                           | 4M 5M | DRAWING                              |                              |                                                        |