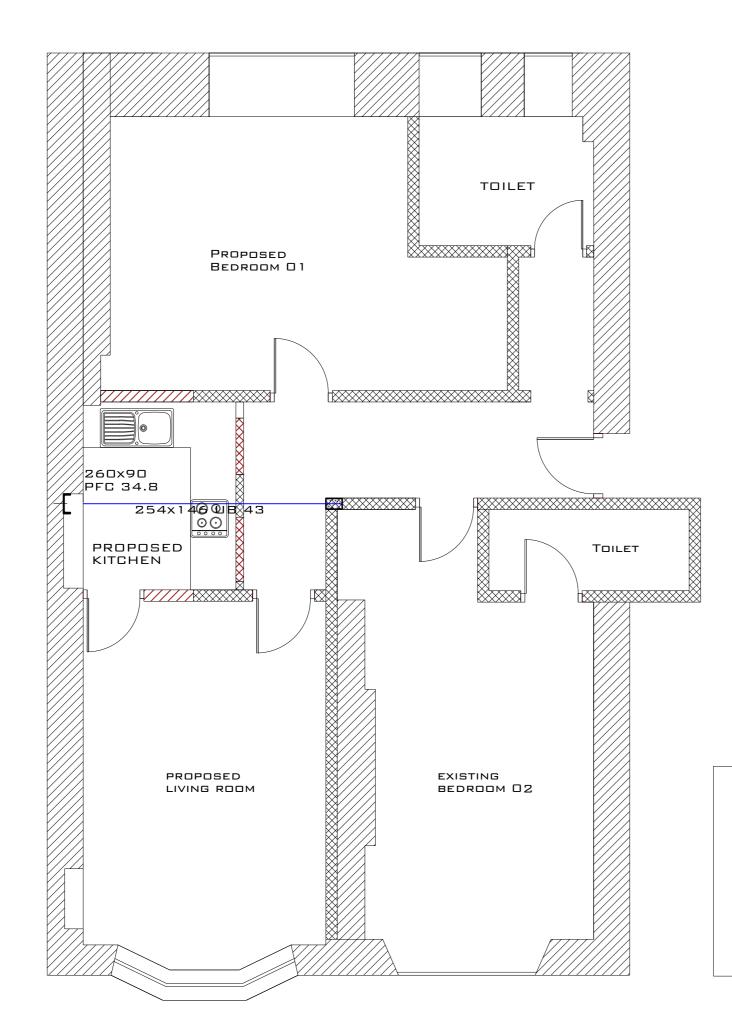

PROPOSED GROUND FLOOR PLAN SCALE 1:50

## Notes:

- 1. © ALL RIGHTS RESERVED. COPYRIGHT IN ALL DOCUMENTS AND DRAWINGS PREPARED BY LEAD STRUCTURAL LTD AND IN ANY WORK EXECUTED FROM THOSE DOCUMENTS AND DRAWINGS SHALL REMAIN THE PROPERTY OF LEAD STRUCTURAL LTD.
- ALL DIMENSIONS ARE IN MILLIMETRES U.N.O.
   DO NOT SCALE FROM THE DRAWINGS. WORKED TO FIGURED DIMENSIONS ONLY. ANY DISCREPANCIES IN DIMENSIONS SHALL BE REFERRED TO THE ARCHITECT AND CLERK OF WORKS BEFORE ANY WORK IS COMMENCED.
- 4. DRAWINGS TO BE READ IN CONJUNCTION WITH ALL RELEVANT ARCHITECTS, SERVICE ENGINEERS AND STRUCTURAL ENGINEERS DRAWINGS AND SPECIFICATIONS AND ANY OTHER WRITTEN INSTRUCTIONS ISSUED BY THE CONTRACT ADMINISTRATOR.
- 5. THE PURPOSE OF THIS DRAWING IS SOLELY FOR OBTAINING STATUTORY CONSENTS ONLY. ALTHOUGH THE