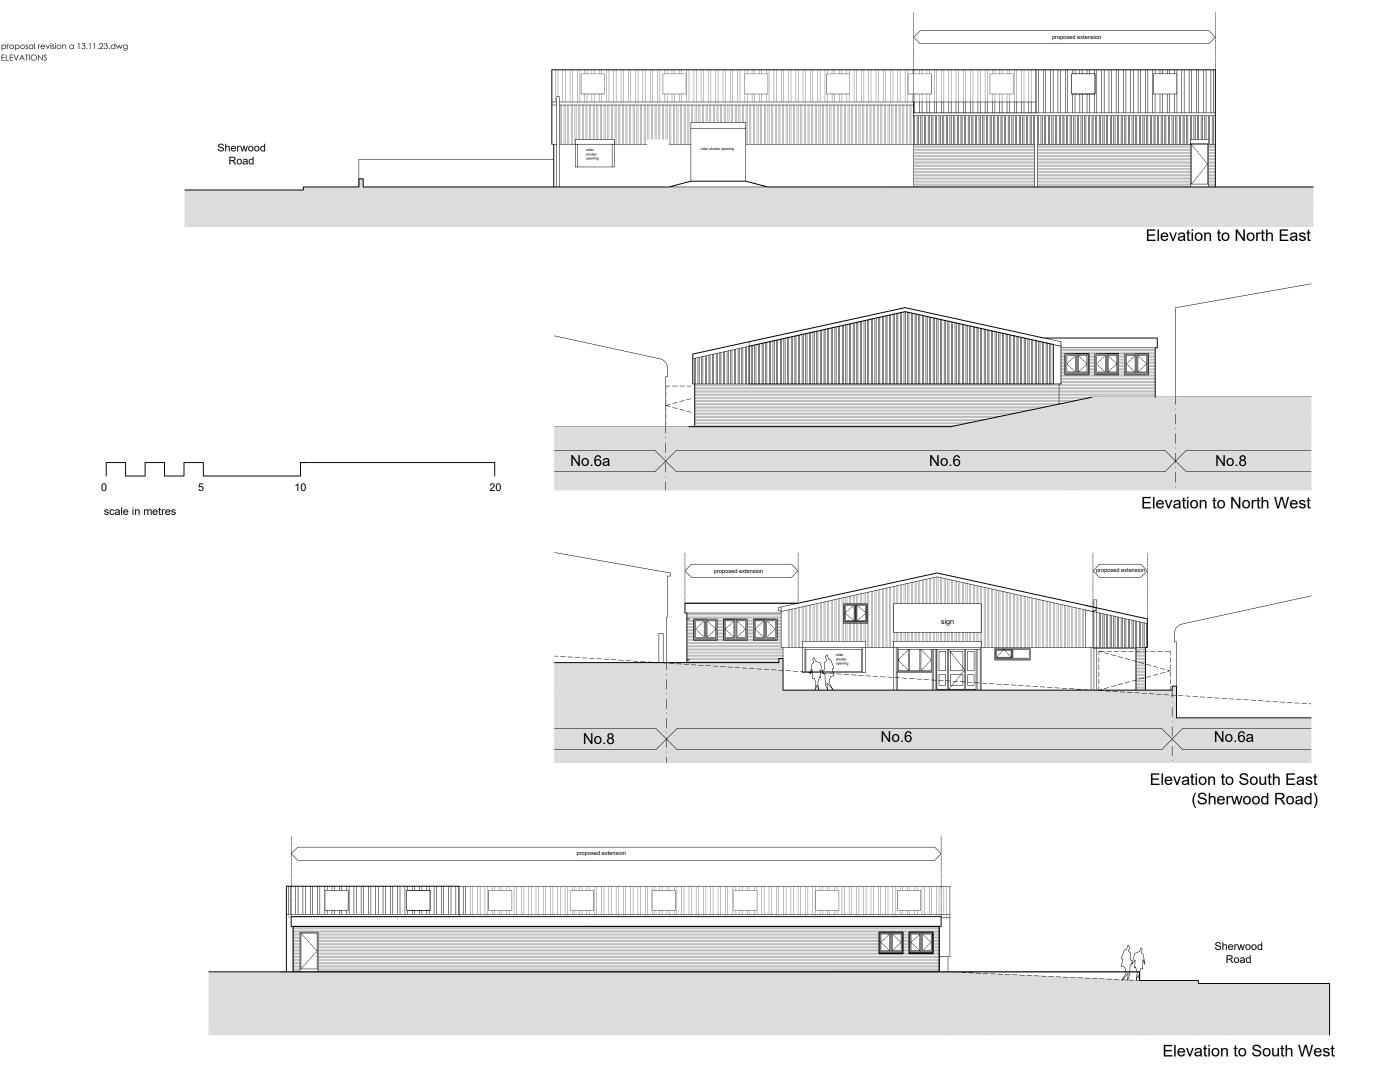

DRAWING STAGE

F= Feasibility

P= Peasibility
P= Planning stages
BR= Building Regulations
W= Working Drawings
AB= As built

CLIENT:

JOHN SANSOM

S SHERWOOD ROAD, BROMSGROVE B60 3DR

ELEVATIONS

PROPOSED