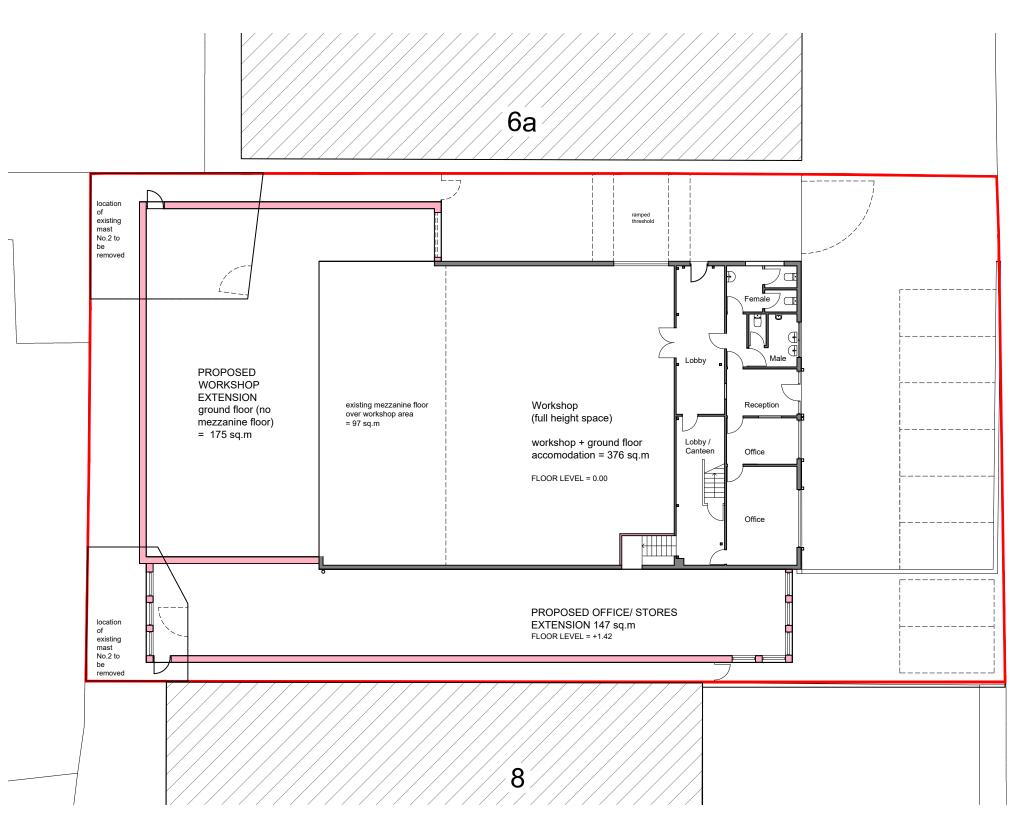

## Workshop (below)

Road

Sherwood

Copyright of this drawing is retained by Masefields Marchant Brabbs Limited, not to be reproduced or copied without written consent.

Figured dimensions only to be taken from this drawing. It is the contractors responsibility to

Client Signature

First Floor

Rev A:-/05/12/2023. Mezzanine floor over workshop extension omitted

Ρ

DRAWING STAGE F= Feasibility P= Planning stages BR= Building Regulations W= Working Drawings AB= As built

John Sansom

PROJECT: 6 SHERWOOD ROAD, BROMSGROVE B60 3DR

TITLE:

SITE AND FLOOR PLANS PROPOSED