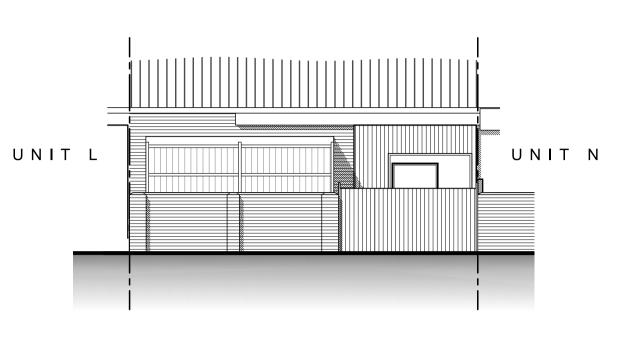

PROPOSED GROUND-FLOOR/ SITE PLAN 1:100

PROPOSED FRONT A - A (SOUTH) ELEVATION 1:100

PROPOSED STREET SCENE (SOUTH) ELEVATION 1:100

PROPOSED SIDE B - B (WEST) SECTIONAL ELEVATION 1:100

PROPOSED SIDE C - C (EAST) SECTIONAL ELEVATION 1:100