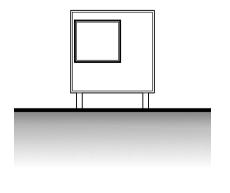

## CATERING TRAILER ELEVATIONS

PROPOSED FRONT ELEVATION 1:100

PROPOSED SIDE A ELEVATION 1:100

PROPOSED REAR ELEVATION 1:100

PROPOSED SIDE B ELEVATION 1:100