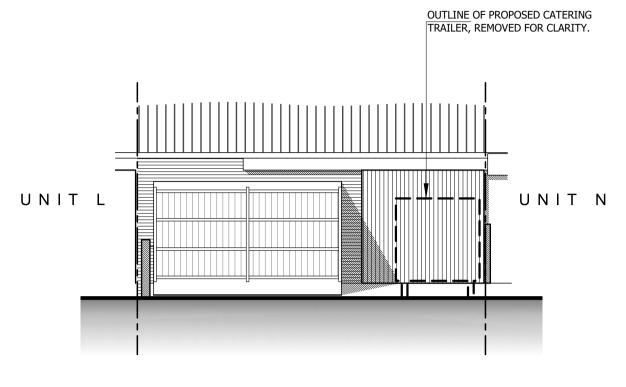

PROPOSED GROUND-FLOOR/ SITE PLAN 1:100

PROPOSED FRONT A - A (SOUTH) ELEVATION 1:100

PROPOSED STREET SCENE (SOUTH) ELEVATION 1:100

PROPOSED SIDE B - B (WEST) SECTIONAL ELEVATION 1:100

PROPOSED SIDE C - C (EAST) SECTIONAL ELEVATION 1:100