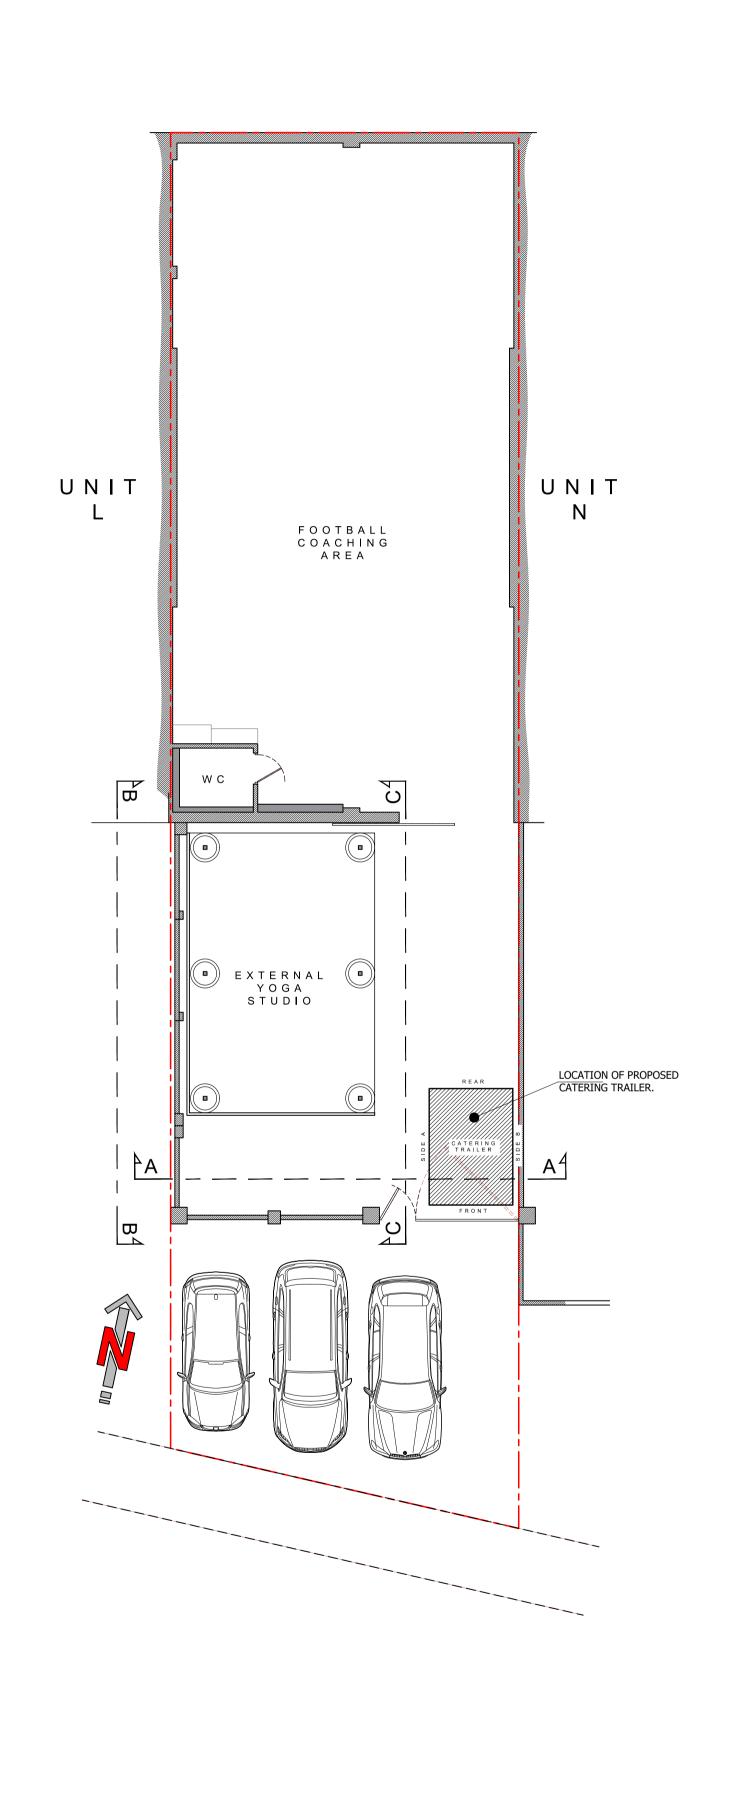

PROPOSED GROUND-FLOOR/ SITE PLAN 1:100

PROPOSED FRONT A - A (SOUTH) ELEVATION 1:100

PROPOSED STREET SCENE (SOUTH) ELEVATION 1:100

PROPOSED SIDE B - B (WEST) SECTIONAL ELEVATION 1:100

PROPOSED SIDE C - C (EAST) SECTIONAL ELEVATION 1:100