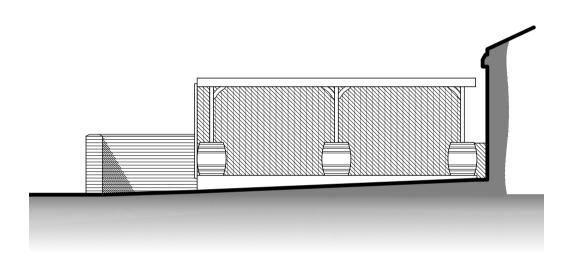

PROPOSED GROUND-FLOOR/ SITE PLAN 1:100

PROPOSED FRONT A - A (SOUTH) ELEVATION 1:100

PROPOSED STREET SCENE (SOUTH) ELEVATION 1:100

PROPOSED SIDE B - B (WEST) SECTIONAL ELEVATION 1:100

PROPOSED SIDE C - C (EAST) SECTIONAL ELEVATION 1:100