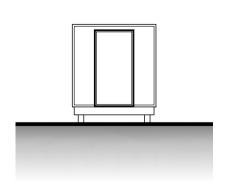

## CATERING TRAILER ELEVATIONS

PROPOSED FRONT ELEVATION 1:100

PROPOSED SIDE A ELEVATION 1:100

PROPOSED REAR ELEVATION 1:100

PROPOSED SIDE B ELEVATION 1:100