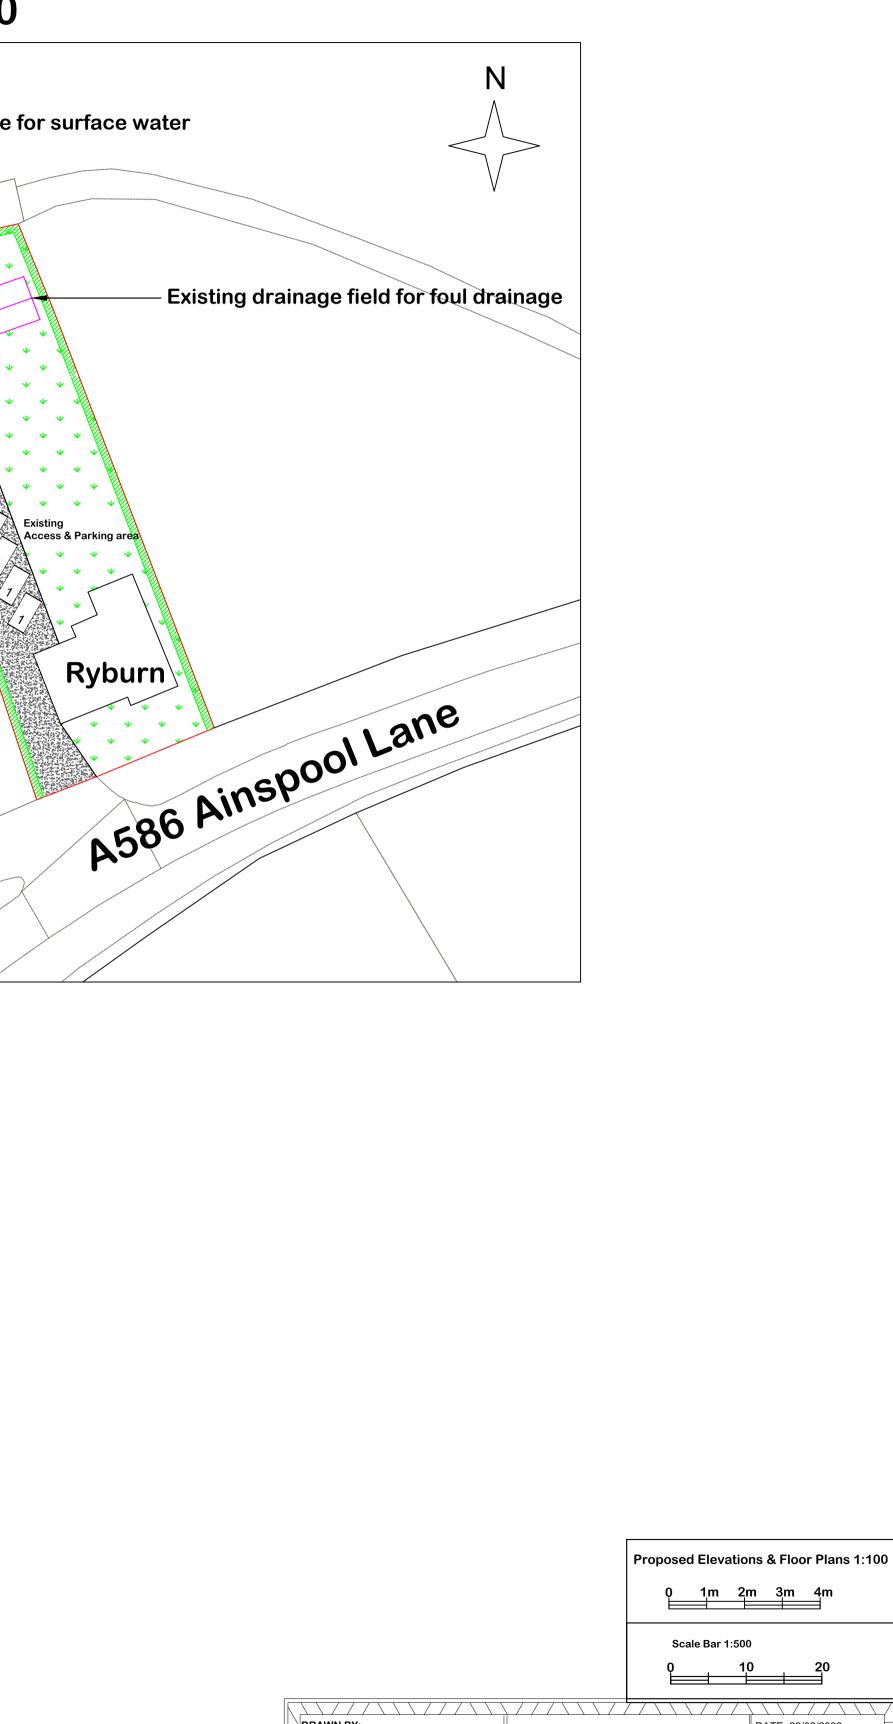

# Site Plan @ 1:500 Existing drainage for surface water Garden area Access & Parking an Garage/ Ryburn 9.4m

. . . . . . . DRAWN BY: DATE: 23/02/2023 **Proposal:** Change of use of existing building to provide annex Planning Consultan DWG NO:- LG/DC/3823 accommodation. Consultancy SCALE:1:100 & 1:500 Location: Building to the rear of Ltd Ryburn, Tarnacre Lane (A586), PAPER SIZE A1 Preston, PR3 0TB 5 Bobbin Mill Cottages, Stubbin Min Cottages, Stubbins Lane, Claughton-on-Brock, Preston PR3 0PL Telephone: 01995 640135 Mobile: 07813296287 e-mail: mel@mlplanning.co.uk