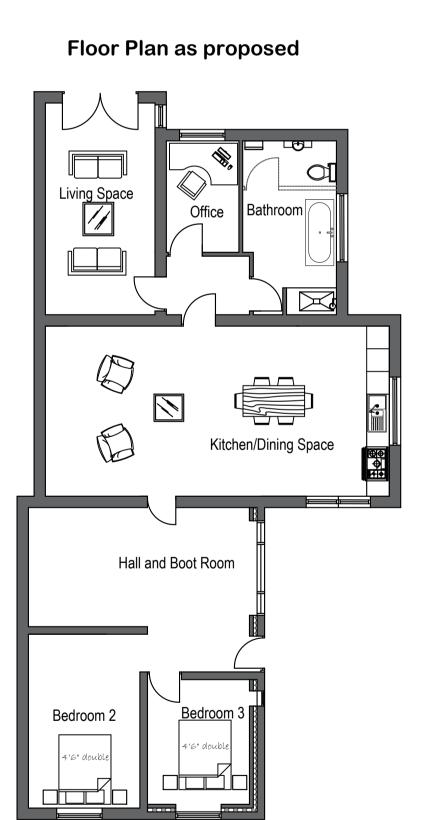

# Materials

Walls: Rendered concrete, engineering brick to below DPC. Tiles to roof. White UVPC double glazed units.