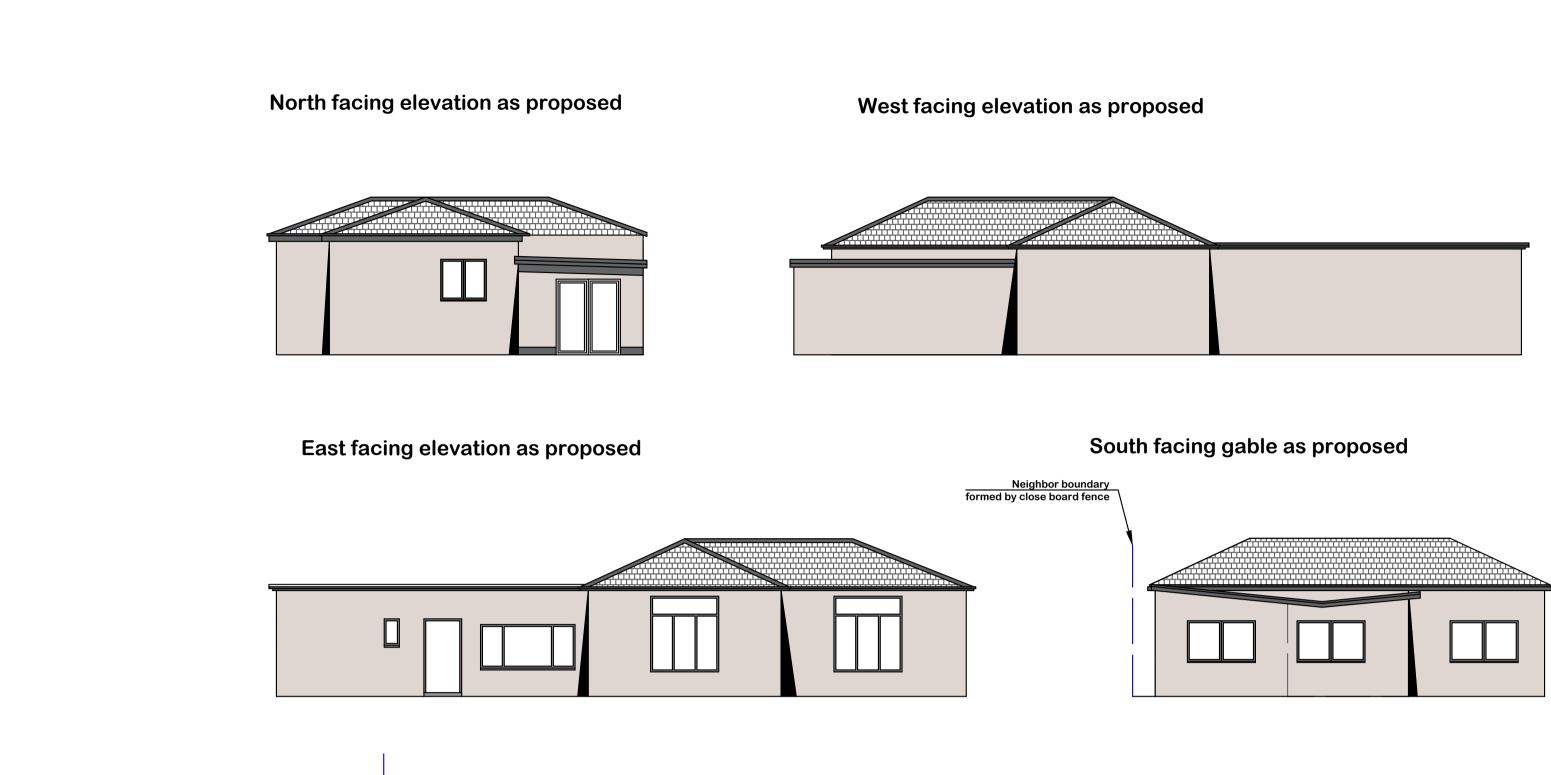

# Materials

Walls: Rendered concrete, engineering brick to below DPC. Tiles to roof. White UVPC double glazed units.