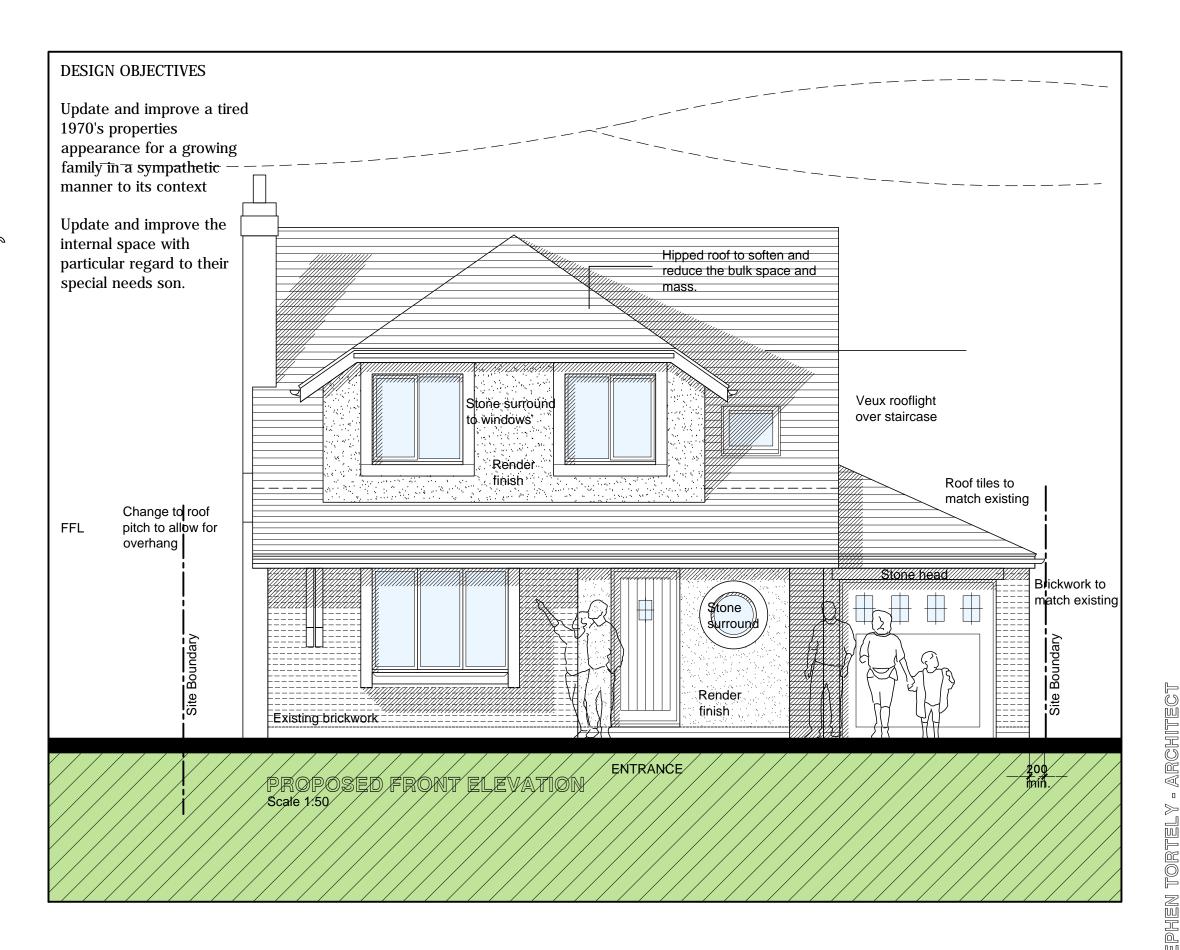

Front dormer revised at Planning 11/02/2021 Officers request.

Rev. Description

MR T GUERIN
PROPOSED INTERNAL AND

EXTERNAL ALTERATIONS

Droject

8 BIRCHWOOD DRIVE HAMBLETON POULTON-LE-FYLDE FY6 9AQ

Drawing Title

1:50 @ A3

PROPOSED FRONT

ELEVATION
Scale

Date AUG 2020

 $^{\circ}_{\text{gg}}$ PR-04  $\overset{\circ}{\text{a}}$  A

Drawing Status PLANNING