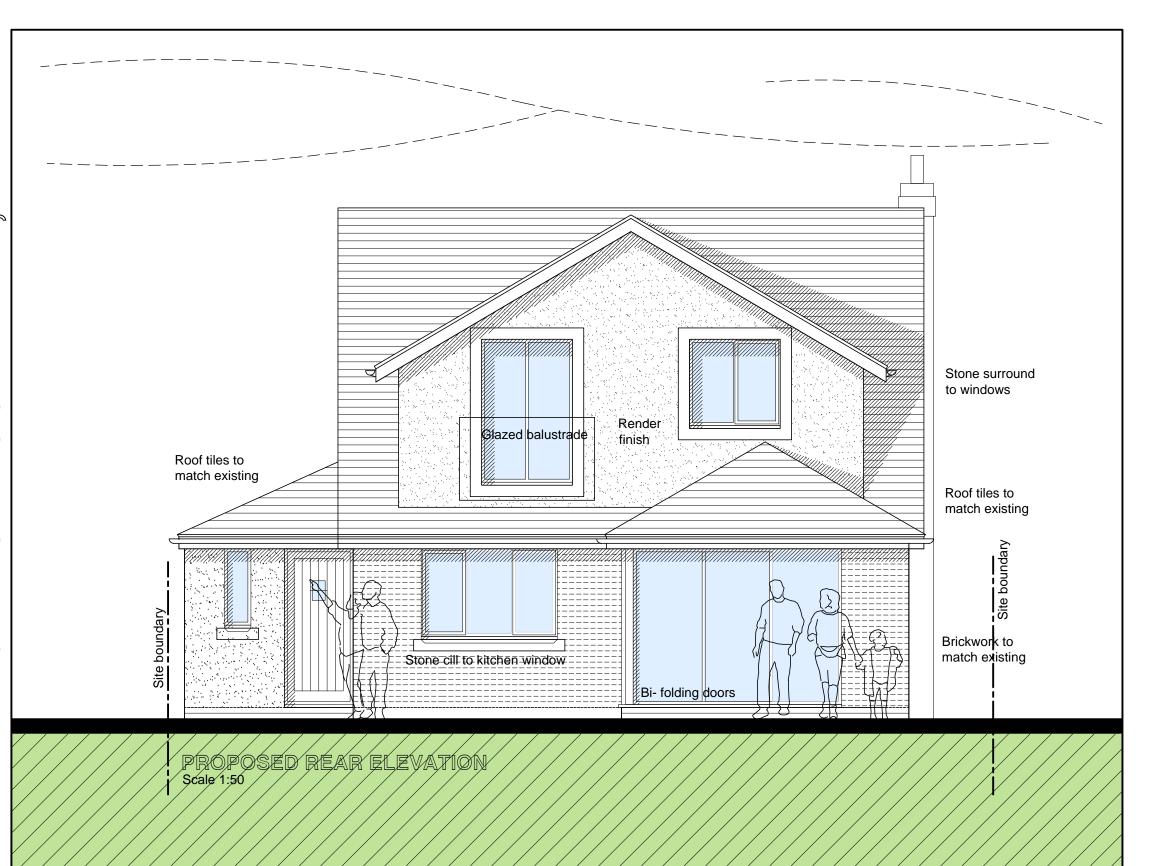

## MR T GUERIN

PROPOSED INTERNAL AND EXTERNAL ALTERATIONS

Droject

8 BIRCHWOOD DRIVE HAMBLETON POULTON-LE-FYLDE FY6 9AQ

Drawing Title

PROPOSED REAR

ELEVATION
Scale

1:50 @ A3

Date AUG 2020

PR-06 2 -

Drawing Status PLANNING