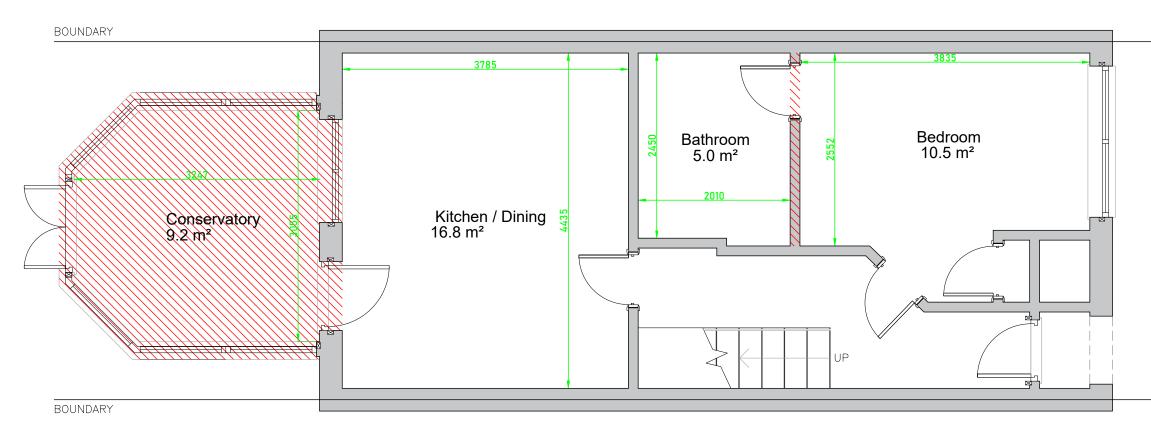

## ALL DIMENSIONS TO BE CHECKED ON SITE BY BUILDER

## DRAWINGS TO BE READ IN CONJUCTION WITH STRUCTURAL ENGINEER'S DETAILS AND PLANS

Red hatching denotes parts to be demolished Red dashing denotes parts to be blocked up

## **Existing Ground Floor**

| 1:50 |   |    |    |    |    |    |
|------|---|----|----|----|----|----|
|      |   |    |    |    |    |    |
| 1m   | 0 | 1m | 2m | 3m | 4m | 5m |

| REV | BY | DATE | REVISION | ALL DIMS IN MILLIMETERS UNLESS NOTED OTHERWISE                                              |
|-----|----|------|----------|---------------------------------------------------------------------------------------------|
|     |    |      |          | DO NOT SCALE EXCEPT FOR PLANNING PURPOSES IF IN DOUBT - ASK                                 |
|     |    |      |          | THIS DRAWING IS CONFIDENTIAL AND IS THE PROPERTY OF KEENAN PROJECT DESIGNS LTD  © COPYRIGHT |