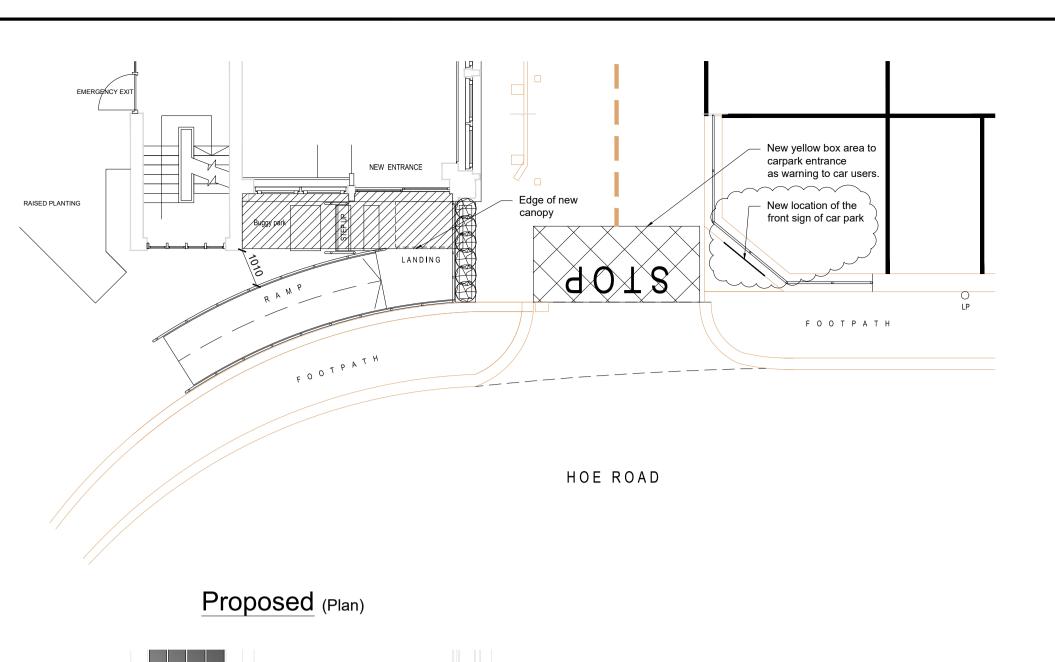

## **KEY TO ELEVATIONS**

5m

10m

0m

29-11-23 Sign to front of car park confirmed for Planning 21 -11-23 Changes to ramp

23-08-23 Changed to construction phase

Notes

Figured dimensions must be taken in preference to scaled dimensions.

commencing work or preparing shop drawings / schedules

Contractors, Sub-contractors and Suppliers must verify all dimensions on site before

11th Jul 23 Car park sign modified & solid lower panel to front door confirmed