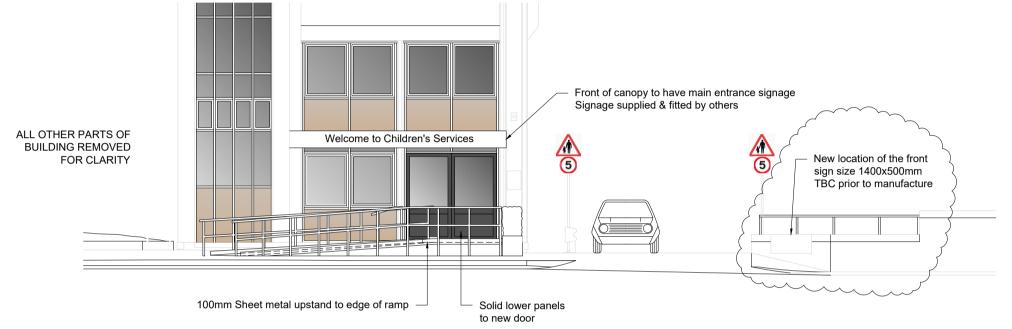

## Proposed (South East Elevation)

(Door style, colour and any ironmongery to be approved before ordering)

Proposed (North West Elevation)

Proposed (South West Elevation)

Existing (South East Elevation)

Existing (North West Elevation)