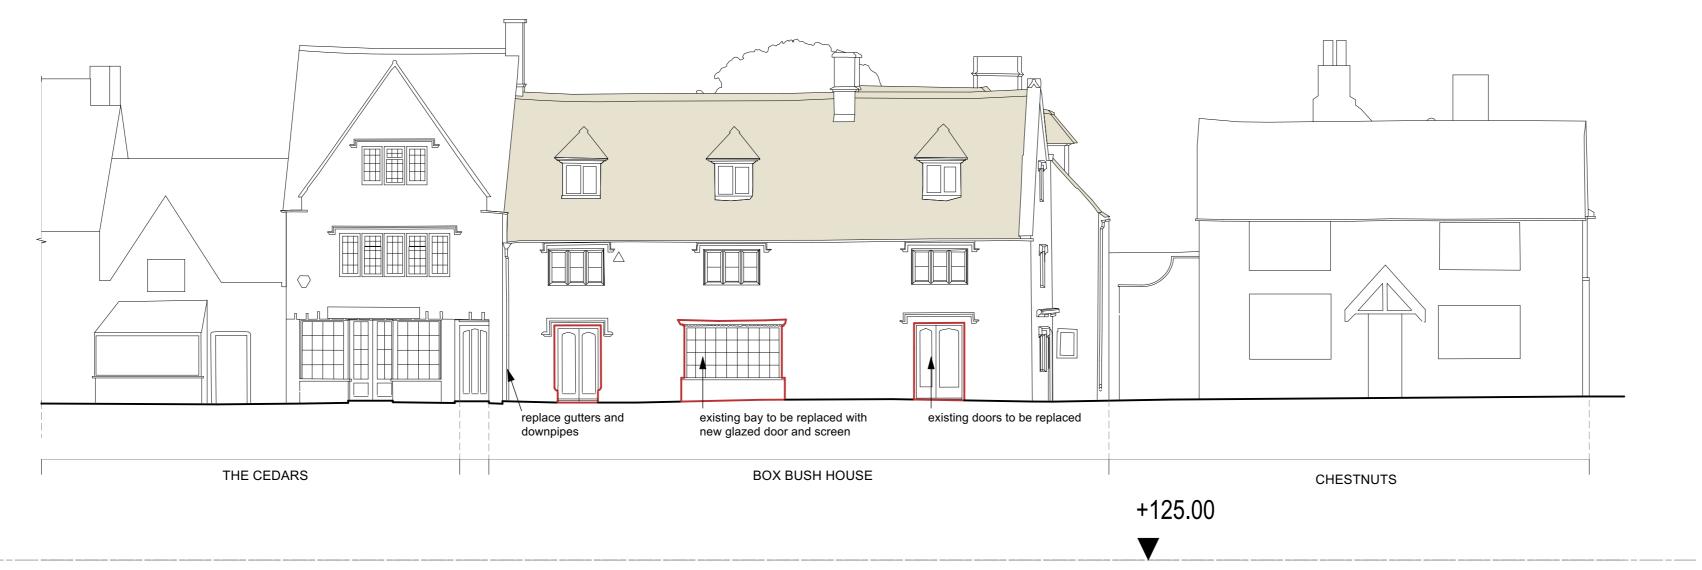

SOUTH WEST / HIGH STREET ELEVATION / SECTION A - A

+125.00

SECTION I - I

KEY:

Demolition works

QA Serial Number

89906

| Drawing No.         | 2835-1032                                      | Rev. | Α |
|---------------------|------------------------------------------------|------|---|
| Drawing Title       | Existing Elevations and Sections 1             |      |   |
| Project Description | Building Alterations and Extensions            |      |   |
| Project Address     | Box Bush House, Bourton-on-the-Water, GL54 2AN |      |   |