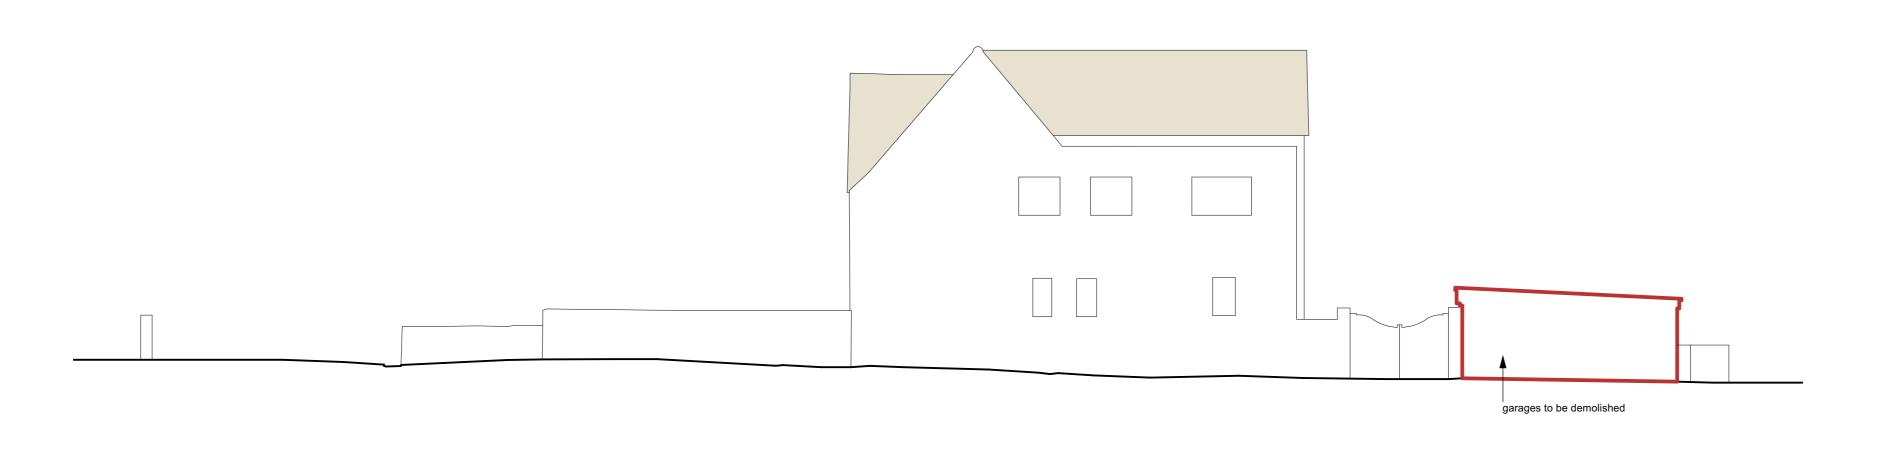

SOUTH WEST / HIGH STREET ELEVATION / SECTION A - A

+125.00

SECTION I - I

KEY:

Demolition works

QA Serial Number

89906

| Drawing No.         | 2835-1032                                      | Rev. | Α |
|---------------------|------------------------------------------------|------|---|
| Drawing Title       | Existing Elevations and Sections 1             |      |   |
| Project Description | Building Alterations and Extensions            |      |   |
| Project Address     | Box Bush House, Bourton-on-the-Water, GL54 2AN |      |   |