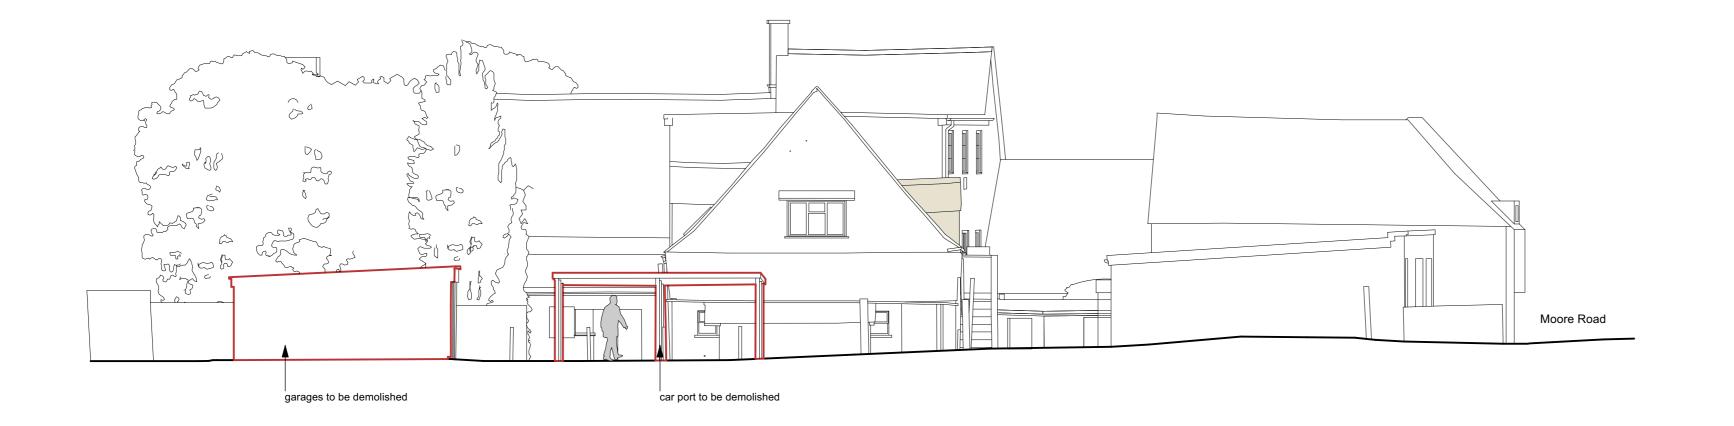

NORTH EAST ELEVATION / SECTION C - C

SECTION E - E

+125.00

SECTION H - H

KEY:

+125.00

Demolition works

QA Serial Number

89900

t 01285 888150 e architecture@yiangou.com w www.yiangou.com

| Drawing No.         | 2835-1034                                      | Rev. | A |
|---------------------|------------------------------------------------|------|---|
| Drawing Title       | Existing Elevations and Sections 3             |      |   |
| Project Description | Building Alterations and Extensions            |      |   |
| Project Address     | Box Bush House, Bourton-on-the-Water, GL54 2AN |      |   |
|                     |                                                |      |   |