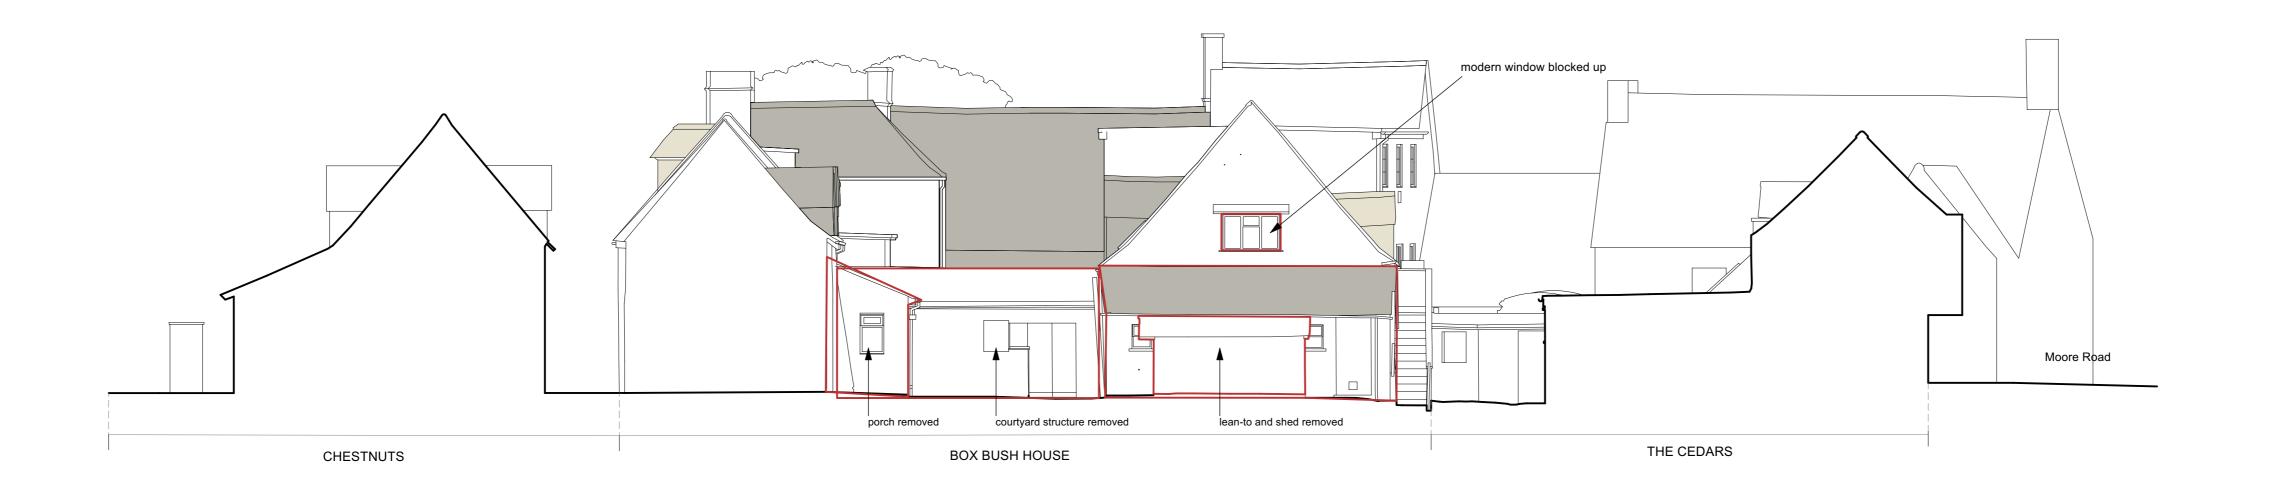

NORTH EAST ELEVATION / SECTION C - C

SECTION E - E

+125.00

SECTION H - H

KEY:

+125.00

Demolition works

QA Serial Number

89900

t 01285 888150 e architecture@yiangou.com w www.yiangou.com

| Drawing No.         | 2835-1034                                      | Rev. | A |
|---------------------|------------------------------------------------|------|---|
| Drawing Title       | Existing Elevations and Sections 3             |      |   |
| Project Description | Building Alterations and Extensions            |      |   |
| Project Address     | Box Bush House, Bourton-on-the-Water, GL54 2AN |      |   |
|                     |                                                |      |   |