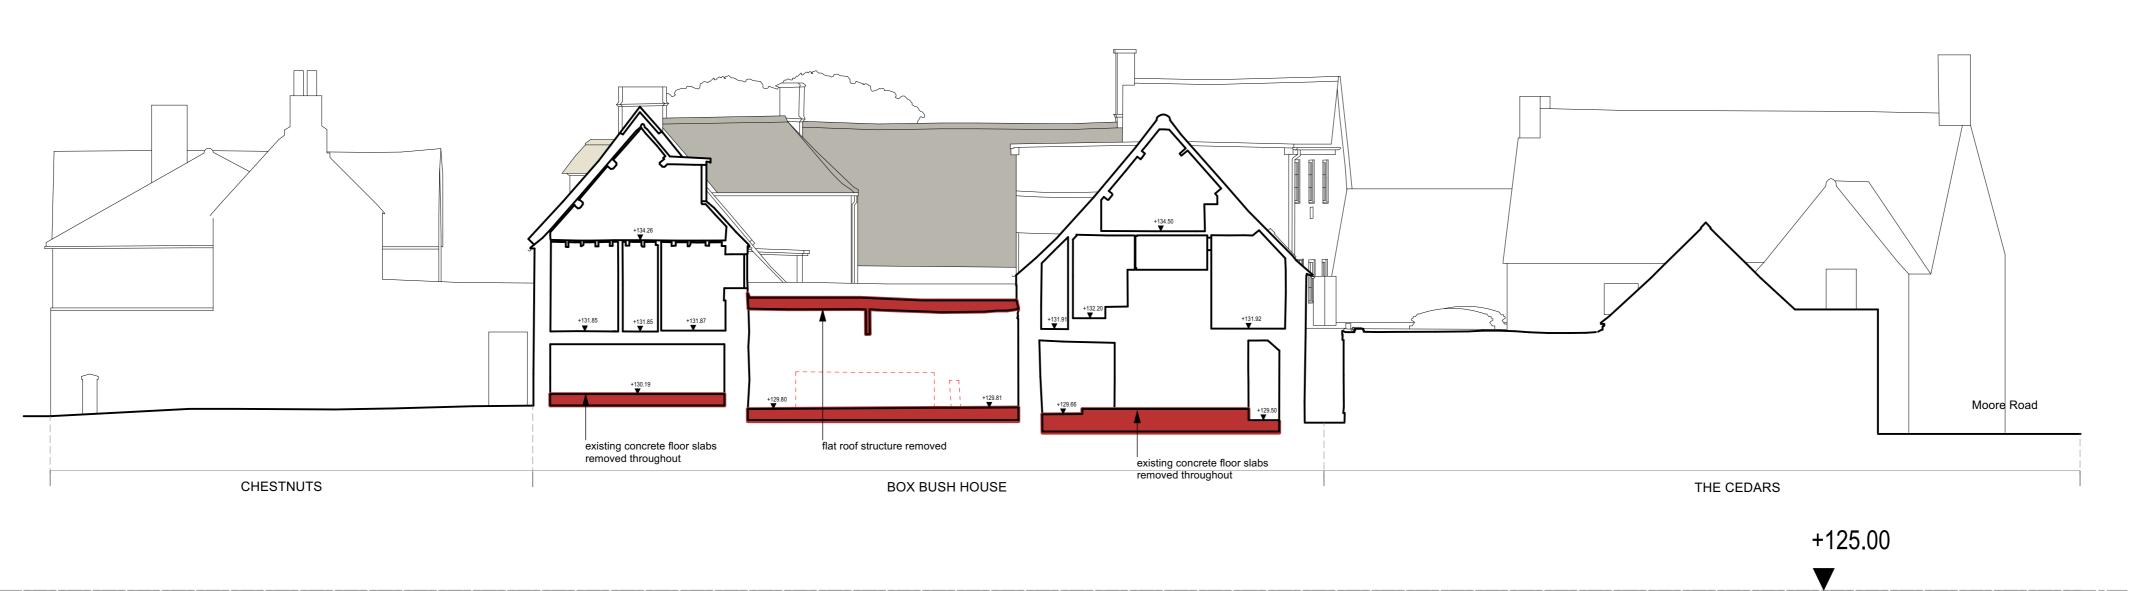

NORTH EAST ELEVATION / SECTION C - C

SECTION E - E

+125.00

SECTION H - H

KEY:

+125.00

Demolition works

QA Serial Number

89900

t 01285 888150 e architecture@yiangou.com w www.yiangou.com

| Drawing No.         | 2835-1034                                      | Rev. | A |
|---------------------|------------------------------------------------|------|---|
| Drawing Title       | Existing Elevations and Sections 3             |      |   |
| Project Description | Building Alterations and Extensions            |      |   |
| Project Address     | Box Bush House, Bourton-on-the-Water, GL54 2AN |      |   |
|                     |                                                |      |   |