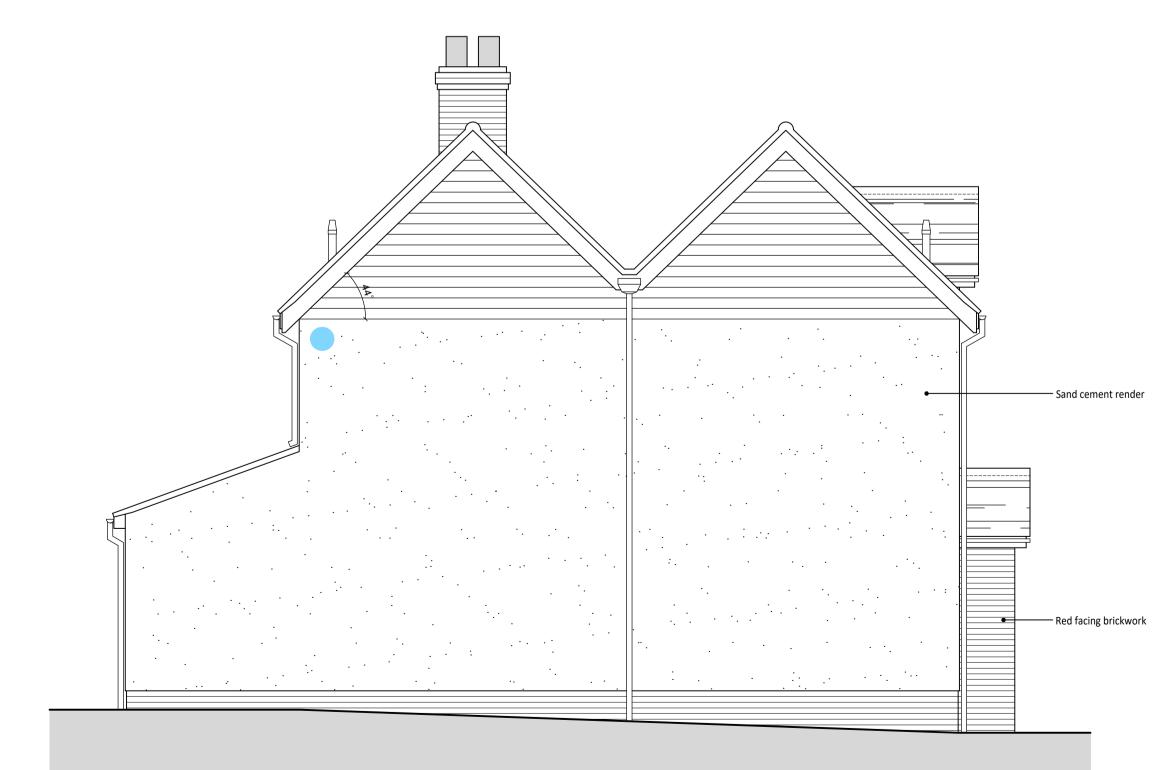

## MOLEHILL GREEN, TAKELEY.

1:50 Scale Bar 0 1.0 2.0 3.0 5.0m

SIDE ELEVATION SCALE 1:50

SIDE ELEVATION SCALE 1:50

General:

This drawing is the copyright of More Space Architecture Ltd, which cannot be copied without prior consent

The drawing is to be read in conjunction with all other drawings, schedules and specifications, and all other relevant consultants and/or specialists' information relating to the project.

All dimensions are in millimetres unless otherwise stated. Do not scale from this drawing, use figure dimensions only. All levels and dimensions to be checked on site prior to commencement of works. All discrepancies to be relayed back to More Space Architecture Ltd as soon as possible.