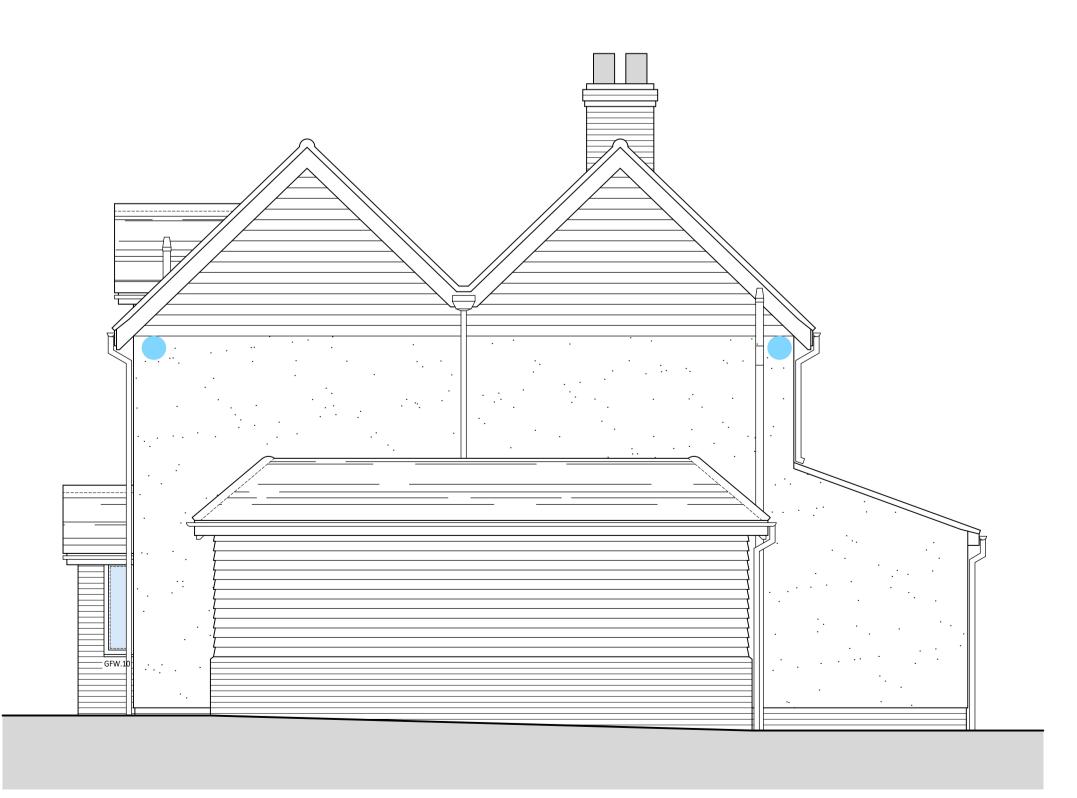

## MOLEHILL GREEN, TAKELEY.

1:50 Scale Bar 0 1.0 2.0 3.0 5.0m

SIDE ELEVATION SCALE 1:50

SIDE ELEVATION SCALE 1:50

General:

This drawing is the copyright of More Space Architecture Ltd, which cannot be copied without prior consent

The drawing is to be read in conjunction with all other drawings, schedules and specifications, and all other relevant consultants and/or specialists' information relating to the project.

All dimensions are in millimetres unless otherwise stated. Do not scale from this drawing, use figure dimensions only. All levels and dimensions to be checked on site prior to commencement of works. All discrepancies to be relayed back to More Space Architecture Ltd as soon as possible.