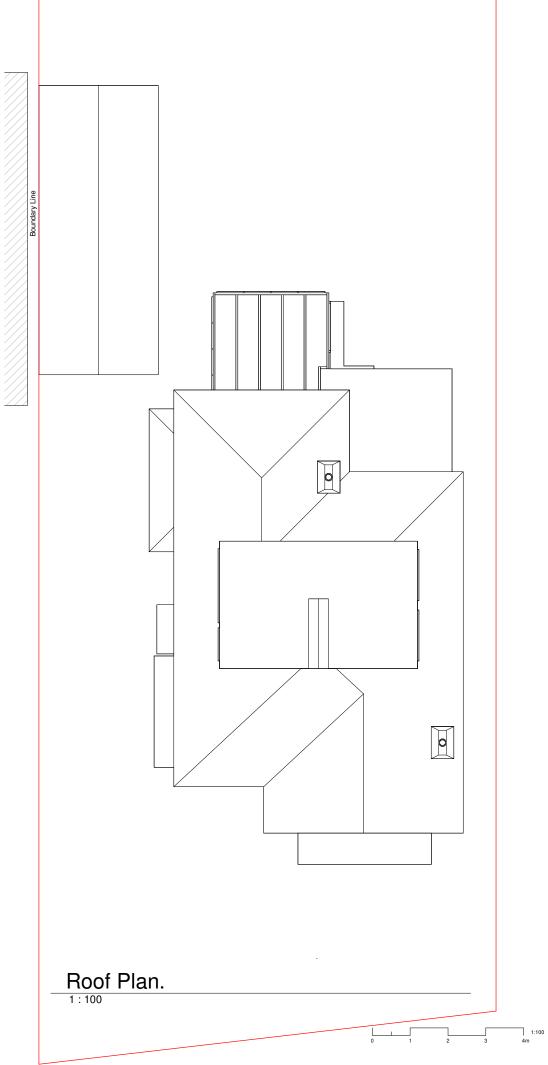

| PROGRAMME:                                                                                                                                                                            |                                                                                                              |                                 |                   |  |
|---------------------------------------------------------------------------------------------------------------------------------------------------------------------------------------|--------------------------------------------------------------------------------------------------------------|---------------------------------|-------------------|--|
|                                                                                                                                                                                       |                                                                                                              |                                 |                   |  |
|                                                                                                                                                                                       |                                                                                                              |                                 |                   |  |
|                                                                                                                                                                                       |                                                                                                              |                                 |                   |  |
|                                                                                                                                                                                       |                                                                                                              |                                 |                   |  |
|                                                                                                                                                                                       |                                                                                                              |                                 |                   |  |
|                                                                                                                                                                                       |                                                                                                              |                                 |                   |  |
|                                                                                                                                                                                       |                                                                                                              |                                 |                   |  |
| KEY:                                                                                                                                                                                  |                                                                                                              |                                 |                   |  |
|                                                                                                                                                                                       | Neighbouring context                                                                                         | RWP                             | Rain Water Pipe   |  |
|                                                                                                                                                                                       | Existing walls                                                                                               | SVP                             | Soil Vent Pipe    |  |
|                                                                                                                                                                                       | Proposed walls                                                                                               |                                 | Boundary line     |  |
|                                                                                                                                                                                       | Proposed rooflight                                                                                           |                                 | Existing removed  |  |
| МН                                                                                                                                                                                    | Manhole                                                                                                      |                                 | Existing beam     |  |
| В                                                                                                                                                                                     | Boiler                                                                                                       |                                 | 1.2 m head height |  |
| EM                                                                                                                                                                                    | Electric Meter                                                                                               |                                 | 1.5 m head hieght |  |
| GM                                                                                                                                                                                    | Gas Meter                                                                                                    |                                 | Ridge line        |  |
|                                                                                                                                                                                       |                                                                                                              |                                 |                   |  |
| REVISION NOTES:                                                                                                                                                                       |                                                                                                              |                                 |                   |  |
| REV: DATE: DESCRIPTION:                                                                                                                                                               |                                                                                                              |                                 |                   |  |
|                                                                                                                                                                                       |                                                                                                              |                                 |                   |  |
|                                                                                                                                                                                       |                                                                                                              |                                 |                   |  |
|                                                                                                                                                                                       | AL NOTES:                                                                                                    |                                 |                   |  |
| 1. All work to be carried out in accordance with current building regulations<br>2 and all relevant british standards/codes of practice.                                              |                                                                                                              |                                 |                   |  |
| All Dimensions are in millimetres unless otherwise stated                                                                                                                             |                                                                                                              |                                 |                   |  |
|                                                                                                                                                                                       | tractor is responsible for<br>imensions to be checke                                                         |                                 |                   |  |
| commencement of works.<br>4. This Drawing is to be read in conjunction with all relevant drawings and                                                                                 |                                                                                                              |                                 |                   |  |
| specifications                                                                                                                                                                        |                                                                                                              |                                 |                   |  |
| <ol> <li>5. Exact SVP and Boiler position to be determined onsite by contractor</li> <li>6. A 'macerator toilet' would be required for a certain designs if the toilet</li> </ol>     |                                                                                                              |                                 |                   |  |
| location is away from existing SVP                                                                                                                                                    |                                                                                                              |                                 |                   |  |
| 7. Steels imbedded into ceiling may be charged additionally by your<br>contractor                                                                                                     |                                                                                                              |                                 |                   |  |
| <ol> <li>All proposed materials are to be similar in appearance to that of the<br/>existing house, unless otherwise stated.</li> </ol>                                                |                                                                                                              |                                 |                   |  |
| 9. Skylights must not protrude past the roof slope by more than 150mm                                                                                                                 |                                                                                                              |                                 |                   |  |
|                                                                                                                                                                                       | 10. Glazing which exceeds 25% of the added floor area will result in extra<br>charges for S.A.P Calculations |                                 |                   |  |
| 11. Windows on a side elevation at first floor level or above must be                                                                                                                 |                                                                                                              |                                 |                   |  |
| obscured glazing and non openable below 1.7m                                                                                                                                          |                                                                                                              |                                 |                   |  |
| <ol> <li>Load-bearing partitions and/or posts are shown in a rough position.<br/>The exact position is to be confirmed by a structural engineer prior<br/>to construction.</li> </ol> |                                                                                                              |                                 |                   |  |
|                                                                                                                                                                                       |                                                                                                              |                                 |                   |  |
|                                                                                                                                                                                       |                                                                                                              |                                 |                   |  |
|                                                                                                                                                                                       |                                                                                                              |                                 |                   |  |
|                                                                                                                                                                                       |                                                                                                              |                                 |                   |  |
|                                                                                                                                                                                       |                                                                                                              |                                 |                   |  |
| FREEDOM HOMES                                                                                                                                                                         |                                                                                                              |                                 |                   |  |
| Freedom Homes. Ealing Cross, 85 Uxbridge Rd, London W5 5BW                                                                                                                            |                                                                                                              |                                 |                   |  |
| Umar Ehsan                                                                                                                                                                            |                                                                                                              |                                 |                   |  |
| CLIENT:                                                                                                                                                                               |                                                                                                              |                                 |                   |  |
| Double-storey rear extension                                                                                                                                                          |                                                                                                              |                                 |                   |  |
| PROJECT:                                                                                                                                                                              |                                                                                                              |                                 |                   |  |
| 78 York Road<br>Woking                                                                                                                                                                |                                                                                                              |                                 |                   |  |
| GU22 7XR                                                                                                                                                                              |                                                                                                              |                                 |                   |  |
| PROJECT ADDRESS:                                                                                                                                                                      |                                                                                                              |                                 |                   |  |
| EXISTING FLOOR PLANS                                                                                                                                                                  |                                                                                                              |                                 |                   |  |
| DRAWING TITLE:                                                                                                                                                                        |                                                                                                              |                                 |                   |  |
| FH JH<br>DRAWN BY: CHECKED BY:                                                                                                                                                        |                                                                                                              |                                 |                   |  |
|                                                                                                                                                                                       | .07.2023                                                                                                     | 800 Barr 6                      |                   |  |
| DATE:                                                                                                                                                                                 | Rev:                                                                                                         | <sup>100</sup>   <b>Rev. </b> [ |                   |  |
| SCALE@A3                                                                                                                                                                              | 1:100                                                                                                        | DRAWING No:                     | YR-R00-EX-103     |  |