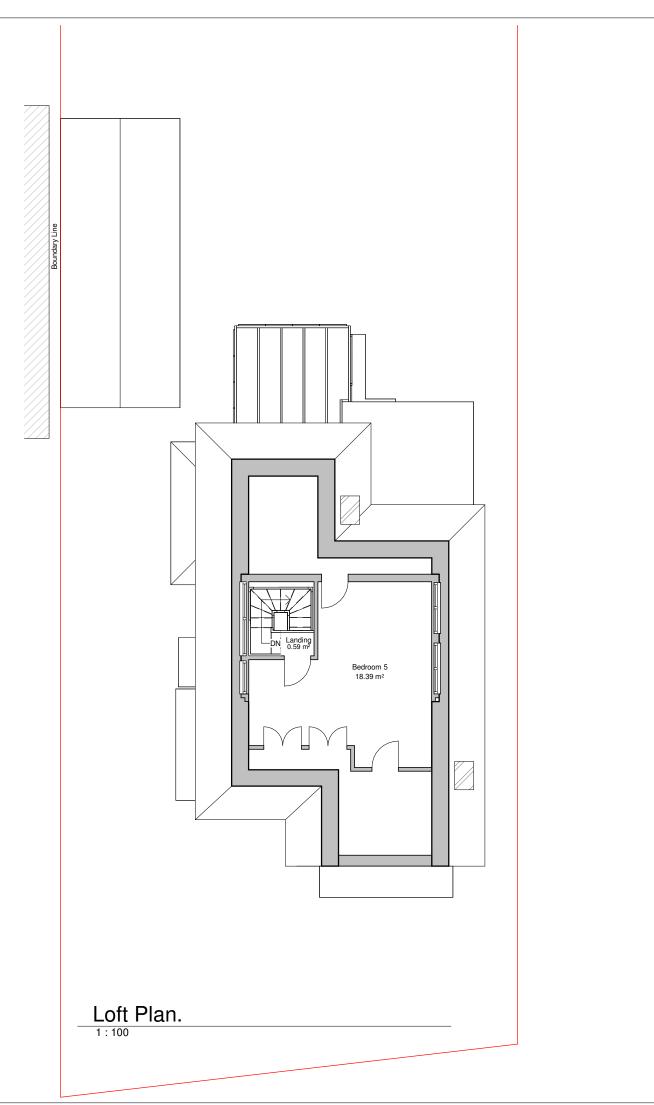

| PROGRAMME:                                                                                                                                                                            |                                                                                                              |                                 |                   |  |
|---------------------------------------------------------------------------------------------------------------------------------------------------------------------------------------|--------------------------------------------------------------------------------------------------------------|---------------------------------|-------------------|--|
|                                                                                                                                                                                       |                                                                                                              |                                 |                   |  |
|                                                                                                                                                                                       |                                                                                                              |                                 |                   |  |
|                                                                                                                                                                                       |                                                                                                              |                                 |                   |  |
|                                                                                                                                                                                       |                                                                                                              |                                 |                   |  |
|                                                                                                                                                                                       |                                                                                                              |                                 |                   |  |
|                                                                                                                                                                                       |                                                                                                              |                                 |                   |  |
|                                                                                                                                                                                       |                                                                                                              |                                 |                   |  |
| KEY:                                                                                                                                                                                  |                                                                                                              |                                 |                   |  |
|                                                                                                                                                                                       | Neighbouring context                                                                                         | RWP                             | Rain Water Pipe   |  |
|                                                                                                                                                                                       | Existing walls                                                                                               | SVP                             | Soil Vent Pipe    |  |
|                                                                                                                                                                                       | Proposed walls                                                                                               |                                 | Boundary line     |  |
|                                                                                                                                                                                       | Proposed rooflight                                                                                           |                                 | Existing removed  |  |
| МН                                                                                                                                                                                    | Manhole                                                                                                      |                                 | Existing beam     |  |
| В                                                                                                                                                                                     | Boiler                                                                                                       |                                 | 1.2 m head height |  |
| EM                                                                                                                                                                                    | Electric Meter                                                                                               |                                 | 1.5 m head hieght |  |
| GM                                                                                                                                                                                    | Gas Meter                                                                                                    |                                 | Ridge line        |  |
|                                                                                                                                                                                       |                                                                                                              |                                 |                   |  |
| REVISION NOTES:                                                                                                                                                                       |                                                                                                              |                                 |                   |  |
| REV: DATE: DESCRIPTION:                                                                                                                                                               |                                                                                                              |                                 |                   |  |
|                                                                                                                                                                                       |                                                                                                              |                                 |                   |  |
|                                                                                                                                                                                       |                                                                                                              |                                 |                   |  |
|                                                                                                                                                                                       | AL NOTES:                                                                                                    |                                 |                   |  |
| 1. All work to be carried out in accordance with current building regulations<br>2 and all relevant british standards/codes of practice.                                              |                                                                                                              |                                 |                   |  |
| All Dimensions are in millimetres unless otherwise stated                                                                                                                             |                                                                                                              |                                 |                   |  |
|                                                                                                                                                                                       | tractor is responsible for<br>imensions to be checke                                                         |                                 |                   |  |
| commencement of works.<br>4. This Drawing is to be read in conjunction with all relevant drawings and                                                                                 |                                                                                                              |                                 |                   |  |
| specifications                                                                                                                                                                        |                                                                                                              |                                 |                   |  |
| <ol> <li>5. Exact SVP and Boiler position to be determined onsite by contractor</li> <li>6. A 'macerator toilet' would be required for a certain designs if the toilet</li> </ol>     |                                                                                                              |                                 |                   |  |
| location is away from existing SVP                                                                                                                                                    |                                                                                                              |                                 |                   |  |
| 7. Steels imbedded into ceiling may be charged additionally by your<br>contractor                                                                                                     |                                                                                                              |                                 |                   |  |
| <ol> <li>All proposed materials are to be similar in appearance to that of the<br/>existing house, unless otherwise stated.</li> </ol>                                                |                                                                                                              |                                 |                   |  |
| 9. Skylights must not protrude past the roof slope by more than 150mm                                                                                                                 |                                                                                                              |                                 |                   |  |
|                                                                                                                                                                                       | 10. Glazing which exceeds 25% of the added floor area will result in extra<br>charges for S.A.P Calculations |                                 |                   |  |
| 11. Windows on a side elevation at first floor level or above must be                                                                                                                 |                                                                                                              |                                 |                   |  |
| obscured glazing and non openable below 1.7m                                                                                                                                          |                                                                                                              |                                 |                   |  |
| <ol> <li>Load-bearing partitions and/or posts are shown in a rough position.<br/>The exact position is to be confirmed by a structural engineer prior<br/>to construction.</li> </ol> |                                                                                                              |                                 |                   |  |
|                                                                                                                                                                                       |                                                                                                              |                                 |                   |  |
|                                                                                                                                                                                       |                                                                                                              |                                 |                   |  |
|                                                                                                                                                                                       |                                                                                                              |                                 |                   |  |
|                                                                                                                                                                                       |                                                                                                              |                                 |                   |  |
|                                                                                                                                                                                       |                                                                                                              |                                 |                   |  |
| FREEDOM HOMES                                                                                                                                                                         |                                                                                                              |                                 |                   |  |
| Freedom Homes. Ealing Cross, 85 Uxbridge Rd, London W5 5BW                                                                                                                            |                                                                                                              |                                 |                   |  |
| Umar Ehsan                                                                                                                                                                            |                                                                                                              |                                 |                   |  |
| CLIENT:                                                                                                                                                                               |                                                                                                              |                                 |                   |  |
| Double-storey rear extension                                                                                                                                                          |                                                                                                              |                                 |                   |  |
| PROJECT:                                                                                                                                                                              |                                                                                                              |                                 |                   |  |
| 78 York Road<br>Woking                                                                                                                                                                |                                                                                                              |                                 |                   |  |
| GU22 7XR                                                                                                                                                                              |                                                                                                              |                                 |                   |  |
| PROJECT ADDRESS:                                                                                                                                                                      |                                                                                                              |                                 |                   |  |
| EXISTING FLOOR PLANS                                                                                                                                                                  |                                                                                                              |                                 |                   |  |
| DRAWING TITLE:                                                                                                                                                                        |                                                                                                              |                                 |                   |  |
| FH JH<br>DRAWN BY: CHECKED BY:                                                                                                                                                        |                                                                                                              |                                 |                   |  |
|                                                                                                                                                                                       | .07.2023                                                                                                     | 800 Barr 6                      |                   |  |
| DATE:                                                                                                                                                                                 | Rev:                                                                                                         | <sup>100</sup>   <b>Rev. </b> [ |                   |  |
| SCALE@A3                                                                                                                                                                              | 1:100                                                                                                        | DRAWING No:                     | YR-R00-EX-103     |  |