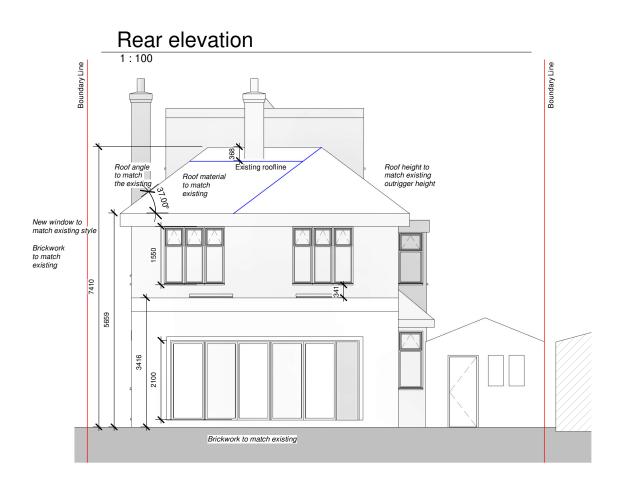

## Right elevation

| PROGRAMME:                                                                                                                               |                                                                                                                   |               |                           |  |
|------------------------------------------------------------------------------------------------------------------------------------------|-------------------------------------------------------------------------------------------------------------------|---------------|---------------------------|--|
|                                                                                                                                          |                                                                                                                   |               |                           |  |
|                                                                                                                                          |                                                                                                                   |               |                           |  |
|                                                                                                                                          |                                                                                                                   |               |                           |  |
|                                                                                                                                          |                                                                                                                   |               |                           |  |
|                                                                                                                                          |                                                                                                                   |               |                           |  |
|                                                                                                                                          |                                                                                                                   |               |                           |  |
|                                                                                                                                          |                                                                                                                   |               |                           |  |
| KEY:                                                                                                                                     |                                                                                                                   |               |                           |  |
|                                                                                                                                          | Neighbouring context                                                                                              | RWP           | Rain Water Pipe           |  |
|                                                                                                                                          | Existing walls                                                                                                    | SVP           | Soil Vent Pipe            |  |
|                                                                                                                                          | Proposed walls                                                                                                    |               | Boundary line             |  |
|                                                                                                                                          | Proposed rooflight                                                                                                |               | Existing removed          |  |
| MH                                                                                                                                       | Manhole                                                                                                           |               | Existing beam             |  |
| В                                                                                                                                        | Boiler                                                                                                            |               | 1.2 m head height         |  |
| EM                                                                                                                                       | Electric Meter                                                                                                    |               | 1.5 m head hieght         |  |
| GM                                                                                                                                       | Gas Meter                                                                                                         |               | Ridge line                |  |
|                                                                                                                                          |                                                                                                                   |               |                           |  |
| REVISION NOTES:                                                                                                                          |                                                                                                                   |               |                           |  |
| REV: DATE: DESCRIPTION:                                                                                                                  |                                                                                                                   |               |                           |  |
|                                                                                                                                          |                                                                                                                   |               |                           |  |
|                                                                                                                                          |                                                                                                                   |               |                           |  |
| GENER                                                                                                                                    | AL NOTES:                                                                                                         |               |                           |  |
| 1. All work to be carried out in accordance with current building regulations<br>2 and all relevant british standards/codes of practice. |                                                                                                                   |               |                           |  |
|                                                                                                                                          | nsions are in millimetres un                                                                                      |               |                           |  |
|                                                                                                                                          | tractor is responsible for the                                                                                    |               |                           |  |
| site, all dimensions to be checked prior to fabrication of materials and commencement of works.                                          |                                                                                                                   |               |                           |  |
| <ol> <li>This Drawing is to be read in conjunction with all relevant drawings and<br/>specifications</li> </ol>                          |                                                                                                                   |               |                           |  |
| 5. Exact SVP and Boiler position to be determined onsite by contractor                                                                   |                                                                                                                   |               |                           |  |
|                                                                                                                                          | ator toilet' would be require<br>s away from existing SVP                                                         | d for a certa | ain designs if the toilet |  |
|                                                                                                                                          | 7. Steels imbedded into ceiling may be charged additionally by your                                               |               |                           |  |
| contracto<br>8. All propo                                                                                                                | 8. All proposed materials are to be similar in appearance to that of the                                          |               |                           |  |
|                                                                                                                                          | existing house, unless otherwise stated.<br>9. Skylights must not protrude past the roof slope by more than 150mm |               |                           |  |
|                                                                                                                                          | 10. Glazing which exceeds 25% of the added floor area will result in extra                                        |               |                           |  |
| charges                                                                                                                                  | for S.A.P Calculations                                                                                            |               |                           |  |
| 11. Windows on a side elevation at first floor level or above must be<br>obscured glazing and non openable below 1.7m                    |                                                                                                                   |               |                           |  |
|                                                                                                                                          | aring partitions and/or posts                                                                                     |               |                           |  |
| The exac<br>to constr                                                                                                                    | t position is to be confirme<br>uction.                                                                           | d by a struc  | tural engineer prior      |  |
|                                                                                                                                          |                                                                                                                   |               |                           |  |
|                                                                                                                                          |                                                                                                                   |               |                           |  |
|                                                                                                                                          |                                                                                                                   |               |                           |  |
|                                                                                                                                          |                                                                                                                   |               |                           |  |
|                                                                                                                                          |                                                                                                                   |               |                           |  |
|                                                                                                                                          | FREEDOM                                                                                                           | ΗΟ            | MES                       |  |
| Freedom Homes. Ealing Cross, 85 Uxbridge Rd, London W5 5BW                                                                               |                                                                                                                   |               |                           |  |
|                                                                                                                                          | Limar                                                                                                             | Ehsan         |                           |  |
| CLIENT:                                                                                                                                  | Unidi                                                                                                             | Liisail       |                           |  |
| Double-storey rear extension                                                                                                             |                                                                                                                   |               |                           |  |
| PROJECT:                                                                                                                                 |                                                                                                                   |               |                           |  |
| 78 York Road                                                                                                                             |                                                                                                                   |               |                           |  |
| Woking                                                                                                                                   |                                                                                                                   |               |                           |  |
|                                                                                                                                          | GU22 7XR                                                                                                          |               |                           |  |
| PROJECT A                                                                                                                                | PROJECT ADDRESS:                                                                                                  |               |                           |  |
| PROPOSED ELEVATIONS                                                                                                                      |                                                                                                                   |               |                           |  |
| DRAWING TITLE:                                                                                                                           |                                                                                                                   |               |                           |  |
| DRAWN BY                                                                                                                                 | FH C                                                                                                              | IECKED B      | JH<br><b>v</b> .          |  |
|                                                                                                                                          | 07 2023                                                                                                           |               |                           |  |
| DATE:                                                                                                                                    | Rev: R00                                                                                                          | Rev.          | DATE:                     |  |
|                                                                                                                                          | 1:100                                                                                                             |               | YR-R00-PR-105             |  |
| SCALE@A3                                                                                                                                 | : DF                                                                                                              | RAWING No     | ):                        |  |