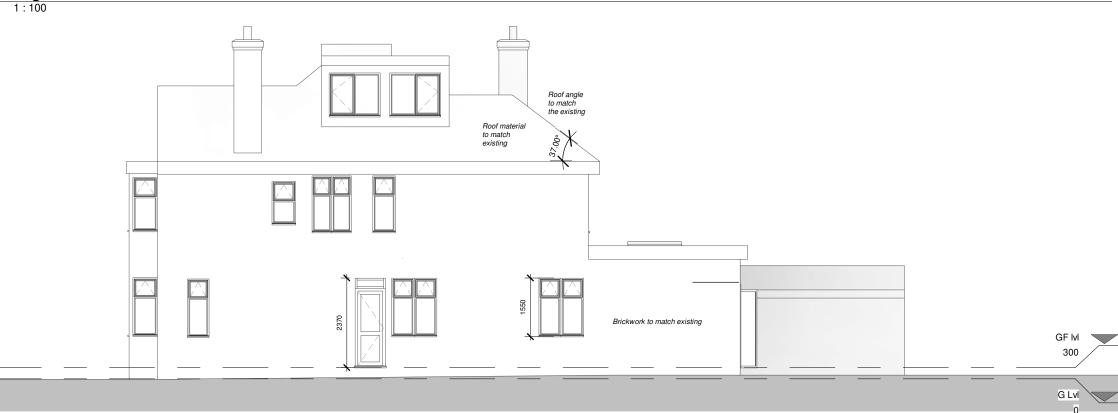

## Right elevation

| PROGRAMME:                                                                                                                               |                                                                                                                   |               |                           |  |
|------------------------------------------------------------------------------------------------------------------------------------------|-------------------------------------------------------------------------------------------------------------------|---------------|---------------------------|--|
|                                                                                                                                          |                                                                                                                   |               |                           |  |
|                                                                                                                                          |                                                                                                                   |               |                           |  |
|                                                                                                                                          |                                                                                                                   |               |                           |  |
|                                                                                                                                          |                                                                                                                   |               |                           |  |
|                                                                                                                                          |                                                                                                                   |               |                           |  |
|                                                                                                                                          |                                                                                                                   |               |                           |  |
|                                                                                                                                          |                                                                                                                   |               |                           |  |
| KEY:                                                                                                                                     |                                                                                                                   |               |                           |  |
|                                                                                                                                          | Neighbouring context                                                                                              | RWP           | Rain Water Pipe           |  |
|                                                                                                                                          | Existing walls                                                                                                    | SVP           | Soil Vent Pipe            |  |
|                                                                                                                                          | Proposed walls                                                                                                    |               | Boundary line             |  |
|                                                                                                                                          | Proposed rooflight                                                                                                |               | Existing removed          |  |
| MH                                                                                                                                       | Manhole                                                                                                           |               | Existing beam             |  |
| В                                                                                                                                        | Boiler                                                                                                            |               | 1.2 m head height         |  |
| EM                                                                                                                                       | Electric Meter                                                                                                    |               | 1.5 m head hieght         |  |
| GM                                                                                                                                       | Gas Meter                                                                                                         |               | Ridge line                |  |
|                                                                                                                                          |                                                                                                                   |               |                           |  |
| REVISION NOTES:                                                                                                                          |                                                                                                                   |               |                           |  |
| REV: DATE: DESCRIPTION:                                                                                                                  |                                                                                                                   |               |                           |  |
|                                                                                                                                          |                                                                                                                   |               |                           |  |
|                                                                                                                                          |                                                                                                                   |               |                           |  |
| GENER                                                                                                                                    | AL NOTES:                                                                                                         |               |                           |  |
| 1. All work to be carried out in accordance with current building regulations<br>2 and all relevant british standards/codes of practice. |                                                                                                                   |               |                           |  |
|                                                                                                                                          | nsions are in millimetres un                                                                                      |               |                           |  |
|                                                                                                                                          | tractor is responsible for the                                                                                    |               |                           |  |
| site, all dimensions to be checked prior to fabrication of materials and commencement of works.                                          |                                                                                                                   |               |                           |  |
| <ol> <li>This Drawing is to be read in conjunction with all relevant drawings and<br/>specifications</li> </ol>                          |                                                                                                                   |               |                           |  |
| 5. Exact SVP and Boiler position to be determined onsite by contractor                                                                   |                                                                                                                   |               |                           |  |
|                                                                                                                                          | ator toilet' would be require<br>s away from existing SVP                                                         | d for a certa | ain designs if the toilet |  |
|                                                                                                                                          | 7. Steels imbedded into ceiling may be charged additionally by your                                               |               |                           |  |
| contracto<br>8. All propo                                                                                                                | 8. All proposed materials are to be similar in appearance to that of the                                          |               |                           |  |
|                                                                                                                                          | existing house, unless otherwise stated.<br>9. Skylights must not protrude past the roof slope by more than 150mm |               |                           |  |
|                                                                                                                                          | 10. Glazing which exceeds 25% of the added floor area will result in extra                                        |               |                           |  |
| charges                                                                                                                                  | for S.A.P Calculations                                                                                            |               |                           |  |
| 11. Windows on a side elevation at first floor level or above must be<br>obscured glazing and non openable below 1.7m                    |                                                                                                                   |               |                           |  |
|                                                                                                                                          | aring partitions and/or posts                                                                                     |               |                           |  |
| The exac<br>to constr                                                                                                                    | t position is to be confirme<br>uction.                                                                           | d by a struc  | tural engineer prior      |  |
|                                                                                                                                          |                                                                                                                   |               |                           |  |
|                                                                                                                                          |                                                                                                                   |               |                           |  |
|                                                                                                                                          |                                                                                                                   |               |                           |  |
|                                                                                                                                          |                                                                                                                   |               |                           |  |
|                                                                                                                                          |                                                                                                                   |               |                           |  |
|                                                                                                                                          | FREEDOM                                                                                                           | ΗΟ            | MES                       |  |
| Freedom Homes. Ealing Cross, 85 Uxbridge Rd, London W5 5BW                                                                               |                                                                                                                   |               |                           |  |
|                                                                                                                                          | Limar                                                                                                             | Ehsan         |                           |  |
| CLIENT:                                                                                                                                  | Unidi                                                                                                             | Liisail       |                           |  |
| Double-storey rear extension                                                                                                             |                                                                                                                   |               |                           |  |
| PROJECT:                                                                                                                                 |                                                                                                                   |               |                           |  |
| 78 York Road                                                                                                                             |                                                                                                                   |               |                           |  |
| Woking                                                                                                                                   |                                                                                                                   |               |                           |  |
|                                                                                                                                          | GU22 7XR                                                                                                          |               |                           |  |
| PROJECT A                                                                                                                                | PROJECT ADDRESS:                                                                                                  |               |                           |  |
| PROPOSED ELEVATIONS                                                                                                                      |                                                                                                                   |               |                           |  |
| DRAWING TITLE:                                                                                                                           |                                                                                                                   |               |                           |  |
| DRAWN BY                                                                                                                                 | FH C                                                                                                              | IECKED B      | JH<br><b>v</b> .          |  |
|                                                                                                                                          | 07 2023                                                                                                           |               |                           |  |
| DATE:                                                                                                                                    | Rev: R00                                                                                                          | Rev.          | DATE:                     |  |
|                                                                                                                                          | 1:100                                                                                                             |               | YR-R00-PR-105             |  |
| SCALE@A3                                                                                                                                 | : DF                                                                                                              | RAWING No     | ):                        |  |