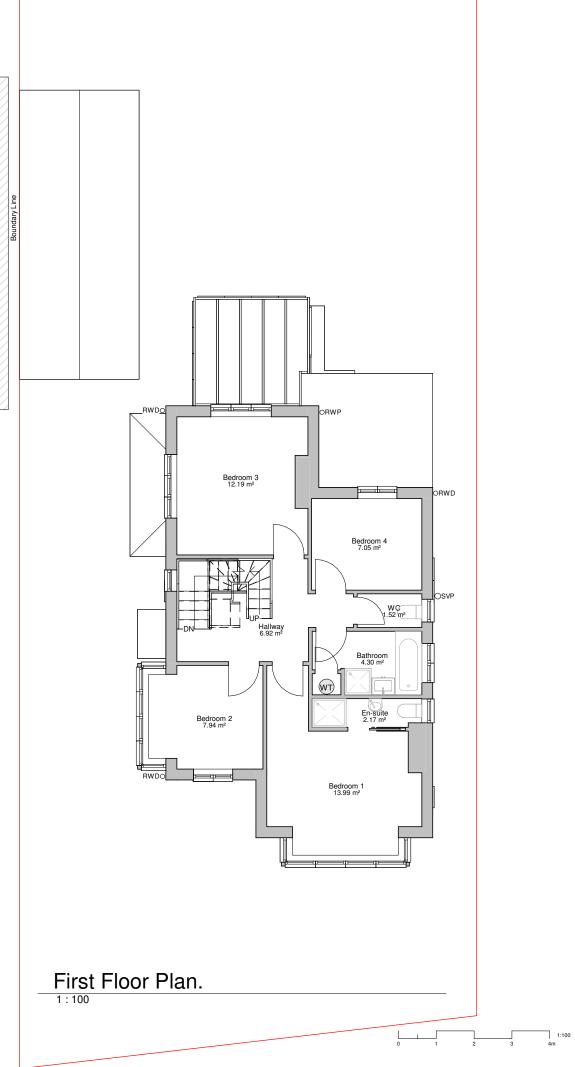

| PROGR                                                                                                                                                                                                     | PROGRAMME:                               |            |            |           |                                                 |  |
|-----------------------------------------------------------------------------------------------------------------------------------------------------------------------------------------------------------|------------------------------------------|------------|------------|-----------|-------------------------------------------------|--|
| Existing GIA                                                                                                                                                                                              |                                          |            |            |           |                                                 |  |
| GF: 74.47m <sup>2</sup>                                                                                                                                                                                   |                                          |            |            |           |                                                 |  |
| FF: 56.08m <sup>2</sup>                                                                                                                                                                                   |                                          |            |            |           |                                                 |  |
| Loft: 18.98m <sup>2</sup><br>Total: 149.53m <sup>2</sup>                                                                                                                                                  |                                          |            |            |           |                                                 |  |
| Garage: 21.75m <sup>2</sup>                                                                                                                                                                               |                                          |            |            |           |                                                 |  |
| olal agos                                                                                                                                                                                                 |                                          |            |            |           |                                                 |  |
| KEY:                                                                                                                                                                                                      |                                          |            |            |           |                                                 |  |
|                                                                                                                                                                                                           | Neighbourin                              | g context  | R          | WP        | Rain Water Pipe                                 |  |
|                                                                                                                                                                                                           | Existing wall                            | ls         | S          | VP        | Soil Vent Pipe                                  |  |
|                                                                                                                                                                                                           | Proposed wa                              | alls       |            |           | Boundary line                                   |  |
|                                                                                                                                                                                                           | Proposed ro                              | oflight    |            |           | Existing removed                                |  |
| мн                                                                                                                                                                                                        | Manhole                                  |            |            |           | Existing beam                                   |  |
| в                                                                                                                                                                                                         | Boiler                                   |            |            |           | 1.2 m head height                               |  |
| ЕМ                                                                                                                                                                                                        | Electric Mete                            | er         |            |           | 1.5 m head hieght                               |  |
| GM                                                                                                                                                                                                        | Gas Meter                                |            |            |           | Ridge line                                      |  |
| GENERAL NOTES:<br>1. All work to be carried out in accordance with current building regulation<br>2. and all relevant british standards/codes of practice.                                                |                                          |            |            |           |                                                 |  |
| All Dimer                                                                                                                                                                                                 | nsions are in                            | millimetre | s unless ( | otherwise | e stated                                        |  |
|                                                                                                                                                                                                           |                                          |            |            |           | ng out of the works on<br>tion of materials and |  |
| <ul><li>site, all dimensions to be checked prior to fabrication of materials and<br/>commencement of works.</li><li>4. This Drawing is to be read in conjunction with all relevant drawings and</li></ul> |                                          |            |            |           |                                                 |  |
| specifications                                                                                                                                                                                            |                                          |            |            |           |                                                 |  |
| <ol> <li>Exact SVP and Boiler position to be determined onsite by contractor</li> <li>A 'macerator toilet' would be required for a certain designs if the toilet</li> </ol>                               |                                          |            |            |           |                                                 |  |
| location is away from existing SVP                                                                                                                                                                        |                                          |            |            |           |                                                 |  |
| <ol><li>Steels imbedded into ceiling may be charged additionally by your<br/>contractor</li></ol>                                                                                                         |                                          |            |            |           |                                                 |  |
| 8. All proposed materials are to be similar in appearance to that of the existing house, unless otherwise stated.                                                                                         |                                          |            |            |           |                                                 |  |
| 9. Skylights must not protrude past the roof slope by more than 150mm                                                                                                                                     |                                          |            |            |           |                                                 |  |
| 10. Glazing which exceeds 25% of the added floor area will result in extra charges for S.A.P Calculations                                                                                                 |                                          |            |            |           |                                                 |  |
| 11. Windows on a side elevation at first floor level or above must be obscured glazing and non openable below 1.7m                                                                                        |                                          |            |            |           |                                                 |  |
| <ul> <li>Load-bearing partitions and/or posts are shown in a rough position.</li> <li>The exact position is to be confirmed by a structural engineer prior<br/>to construction.</li> </ul>                |                                          |            |            |           |                                                 |  |
|                                                                                                                                                                                                           |                                          |            |            |           |                                                 |  |
|                                                                                                                                                                                                           |                                          |            |            |           |                                                 |  |
|                                                                                                                                                                                                           | FRE                                      | EDO        | M          | HON       | I E S                                           |  |
| Freedom Homes. Ealing Cross, 85 Uxbridge Rd, London W5 5BW                                                                                                                                                |                                          |            |            |           |                                                 |  |
| Umar Ehsan                                                                                                                                                                                                |                                          |            |            |           |                                                 |  |
| Double-storey rear extension                                                                                                                                                                              |                                          |            |            |           |                                                 |  |
|                                                                                                                                                                                                           |                                          | -          | York R     |           |                                                 |  |
| Woking<br>GU22 7XR                                                                                                                                                                                        |                                          |            |            |           |                                                 |  |
| PROJECT A                                                                                                                                                                                                 | PROJECT ADDRESS:<br>EXISTING FLOOR PLANS |            |            |           |                                                 |  |
| PRAWING TITLE:                                                                                                                                                                                            |                                          |            |            |           |                                                 |  |
| DRAWN BY                                                                                                                                                                                                  | FH<br>:                                  |            | CHECH      | (ED BY:   | JH                                              |  |
| 20.<br>DATE:                                                                                                                                                                                              | .07.2023                                 | Rev:       | R00        | Rev. D    | ATE:                                            |  |
|                                                                                                                                                                                                           | 1:100                                    |            |            |           | YB-R00-EX-102                                   |  |
| SCALE@A3                                                                                                                                                                                                  |                                          |            | DRAW       | NG No:    |                                                 |  |