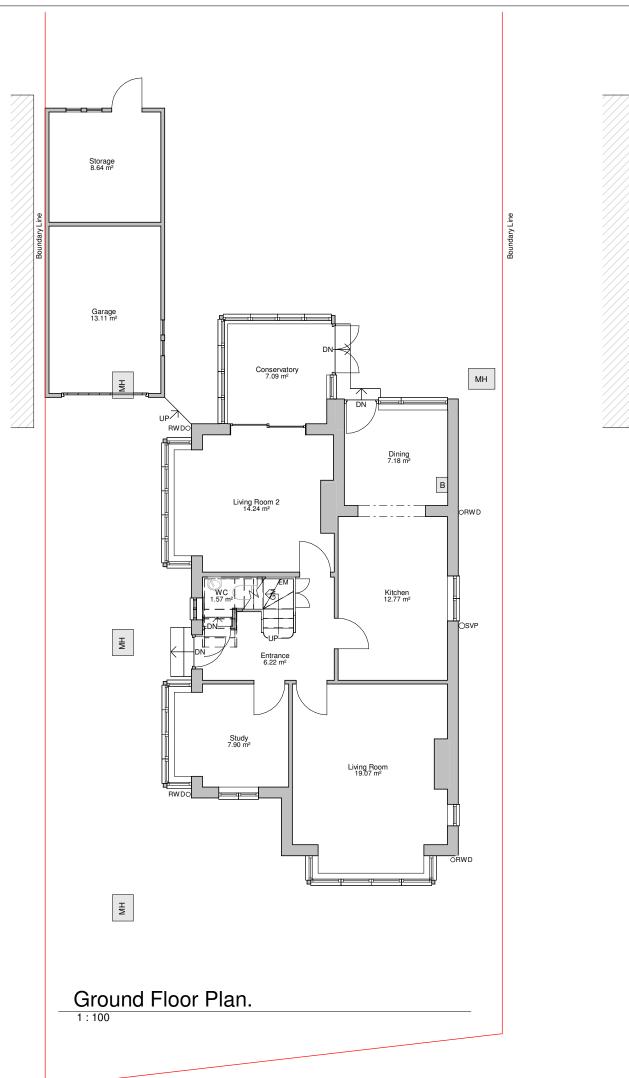

| PROGR                                                                                                                                                                                                     | PROGRAMME:                               |            |            |           |                                                 |  |
|-----------------------------------------------------------------------------------------------------------------------------------------------------------------------------------------------------------|------------------------------------------|------------|------------|-----------|-------------------------------------------------|--|
| Existing GIA                                                                                                                                                                                              |                                          |            |            |           |                                                 |  |
| GF: 74.47m <sup>2</sup>                                                                                                                                                                                   |                                          |            |            |           |                                                 |  |
| FF: 56.08m <sup>2</sup>                                                                                                                                                                                   |                                          |            |            |           |                                                 |  |
| Loft: 18.98m <sup>2</sup><br>Total: 149.53m <sup>2</sup>                                                                                                                                                  |                                          |            |            |           |                                                 |  |
| Garage: 21.75m <sup>2</sup>                                                                                                                                                                               |                                          |            |            |           |                                                 |  |
| olal agos                                                                                                                                                                                                 |                                          |            |            |           |                                                 |  |
| KEY:                                                                                                                                                                                                      |                                          |            |            |           |                                                 |  |
|                                                                                                                                                                                                           | Neighbourin                              | g context  | R          | WP        | Rain Water Pipe                                 |  |
|                                                                                                                                                                                                           | Existing wall                            | ls         | S          | VP        | Soil Vent Pipe                                  |  |
|                                                                                                                                                                                                           | Proposed wa                              | alls       |            |           | Boundary line                                   |  |
|                                                                                                                                                                                                           | Proposed ro                              | oflight    |            |           | Existing removed                                |  |
| мн                                                                                                                                                                                                        | Manhole                                  |            |            |           | Existing beam                                   |  |
| в                                                                                                                                                                                                         | Boiler                                   |            |            |           | 1.2 m head height                               |  |
| ЕМ                                                                                                                                                                                                        | Electric Mete                            | er         |            |           | 1.5 m head hieght                               |  |
| GM                                                                                                                                                                                                        | Gas Meter                                |            |            |           | Ridge line                                      |  |
| GENERAL NOTES:<br>1. All work to be carried out in accordance with current building regulation<br>2. and all relevant british standards/codes of practice.                                                |                                          |            |            |           |                                                 |  |
| All Dimer                                                                                                                                                                                                 | nsions are in                            | millimetre | s unless ( | otherwise | e stated                                        |  |
|                                                                                                                                                                                                           |                                          |            |            |           | ng out of the works on<br>tion of materials and |  |
| <ul><li>site, all dimensions to be checked prior to fabrication of materials and<br/>commencement of works.</li><li>4. This Drawing is to be read in conjunction with all relevant drawings and</li></ul> |                                          |            |            |           |                                                 |  |
| specifications                                                                                                                                                                                            |                                          |            |            |           |                                                 |  |
| <ol> <li>Exact SVP and Boiler position to be determined onsite by contractor</li> <li>A 'macerator toilet' would be required for a certain designs if the toilet</li> </ol>                               |                                          |            |            |           |                                                 |  |
| location is away from existing SVP                                                                                                                                                                        |                                          |            |            |           |                                                 |  |
| <ol><li>Steels imbedded into ceiling may be charged additionally by your<br/>contractor</li></ol>                                                                                                         |                                          |            |            |           |                                                 |  |
| 8. All proposed materials are to be similar in appearance to that of the existing house, unless otherwise stated.                                                                                         |                                          |            |            |           |                                                 |  |
| 9. Skylights must not protrude past the roof slope by more than 150mm                                                                                                                                     |                                          |            |            |           |                                                 |  |
| 10. Glazing which exceeds 25% of the added floor area will result in extra charges for S.A.P Calculations                                                                                                 |                                          |            |            |           |                                                 |  |
| 11. Windows on a side elevation at first floor level or above must be obscured glazing and non openable below 1.7m                                                                                        |                                          |            |            |           |                                                 |  |
| <ul> <li>Load-bearing partitions and/or posts are shown in a rough position.</li> <li>The exact position is to be confirmed by a structural engineer prior<br/>to construction.</li> </ul>                |                                          |            |            |           |                                                 |  |
|                                                                                                                                                                                                           |                                          |            |            |           |                                                 |  |
|                                                                                                                                                                                                           |                                          |            |            |           |                                                 |  |
|                                                                                                                                                                                                           | FRE                                      | EDO        | M          | HON       | I E S                                           |  |
| Freedom Homes. Ealing Cross, 85 Uxbridge Rd, London W5 5BW                                                                                                                                                |                                          |            |            |           |                                                 |  |
| Umar Ehsan                                                                                                                                                                                                |                                          |            |            |           |                                                 |  |
| Double-storey rear extension                                                                                                                                                                              |                                          |            |            |           |                                                 |  |
|                                                                                                                                                                                                           |                                          | -          | York R     |           |                                                 |  |
| Woking<br>GU22 7XR                                                                                                                                                                                        |                                          |            |            |           |                                                 |  |
| PROJECT A                                                                                                                                                                                                 | PROJECT ADDRESS:<br>EXISTING FLOOR PLANS |            |            |           |                                                 |  |
| PRAWING TITLE:                                                                                                                                                                                            |                                          |            |            |           |                                                 |  |
| DRAWN BY                                                                                                                                                                                                  | FH<br>:                                  |            | CHECH      | (ED BY:   | JH                                              |  |
| 20.<br>DATE:                                                                                                                                                                                              | .07.2023                                 | Rev:       | R00        | Rev. D    | ATE:                                            |  |
|                                                                                                                                                                                                           | 1:100                                    |            |            |           | YB-R00-EX-102                                   |  |
| SCALE@A3                                                                                                                                                                                                  |                                          |            | DRAW       | NG No:    |                                                 |  |