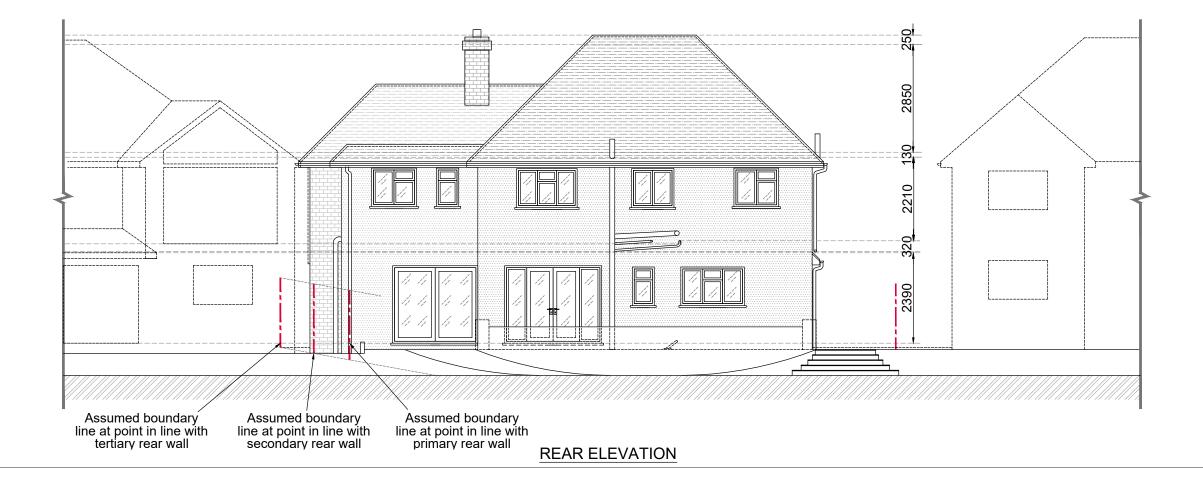

|                                                                                               | ASSOCIATES       | LOFT CONVERSION<br>HOUSE EXTENSION<br>INTERIOR DESIGN<br>PLANNING APPROV<br>CONSTRUCTION DR | AWING |
|-----------------------------------------------------------------------------------------------|------------------|---------------------------------------------------------------------------------------------|-------|
| Abbey House, 25 Clarendon Rd, Redhill, Surrey, RH1 1QZ<br>Tel: 01737 652737 Mob: 07957 113373 |                  |                                                                                             |       |
| Wayne@GreenwayAssociates.co.uk<br>www.GreenwayAssociates.co.uk                                |                  |                                                                                             |       |
| Project: 525 Woodham Lane<br>Woking<br>Surrey<br>GU21 5SR                                     |                  |                                                                                             |       |
| Title: Existing Elevations<br>(front & rear elevations only)                                  |                  |                                                                                             |       |
| Dwg.No:                                                                                       | 1037 <b>-E</b> I | L-01-EX                                                                                     | Rev:  |
| Scale:                                                                                        | 1:100@A          | A3/ 1:50@A1                                                                                 |       |
| Date:                                                                                         |                  |                                                                                             |       |