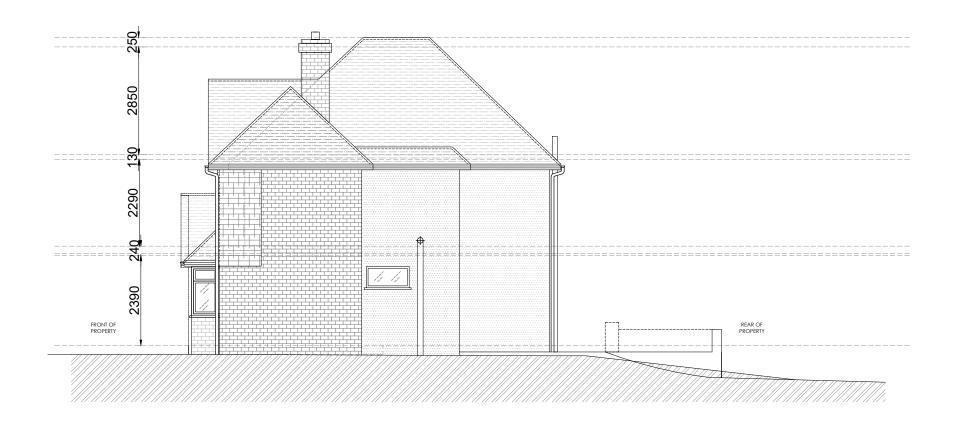

Woking Surrey GU21 5SR

tle: Existing Elevations (LH & RH sides only)

Dwg.No: 1037-EL-02-EX

Rev:07

Scale: 1:100@A3/ 1:50@A1

Date: 27.04.23

RIGHT SIDE ELEVATION