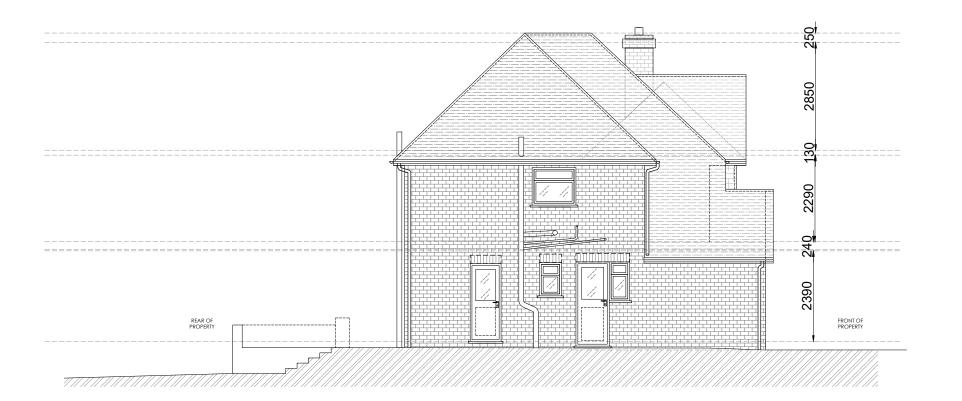

## LEFT SIDE ELEVATION

Woking Surrey GU21 5SR

tle: Existing Elevations (LH & RH sides only)

Dwg.No: 1037-EL-02-EX

Rev:07

Scale: 1:100@A3/ 1:50@A1

Date: 27.04.23

RIGHT SIDE ELEVATION