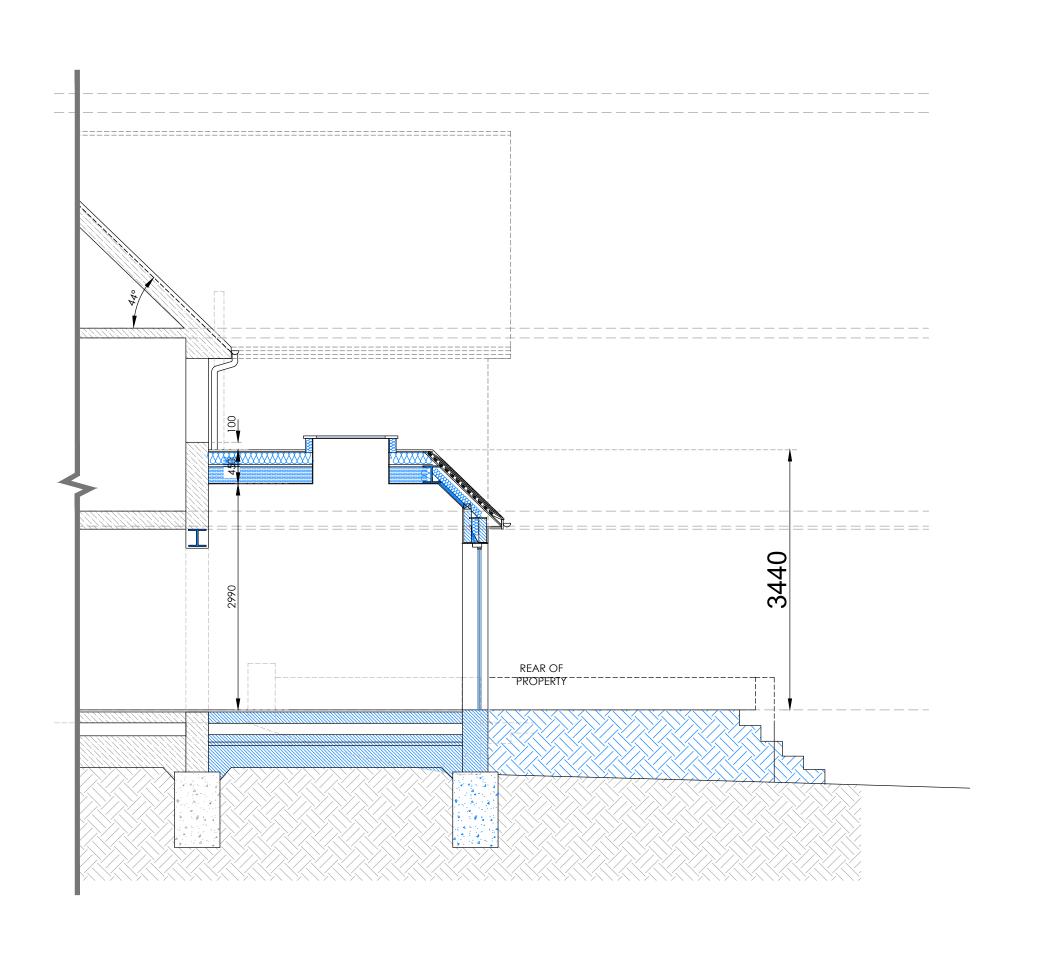

Woking Surrey **GU21 5SR** 

Proposed Section B-B

Dwg.No: 1037-DET-01

Rev:06

Scale: 1:50@A3/1:25@A1

Date: 27.04.23

**SECTION B-B**