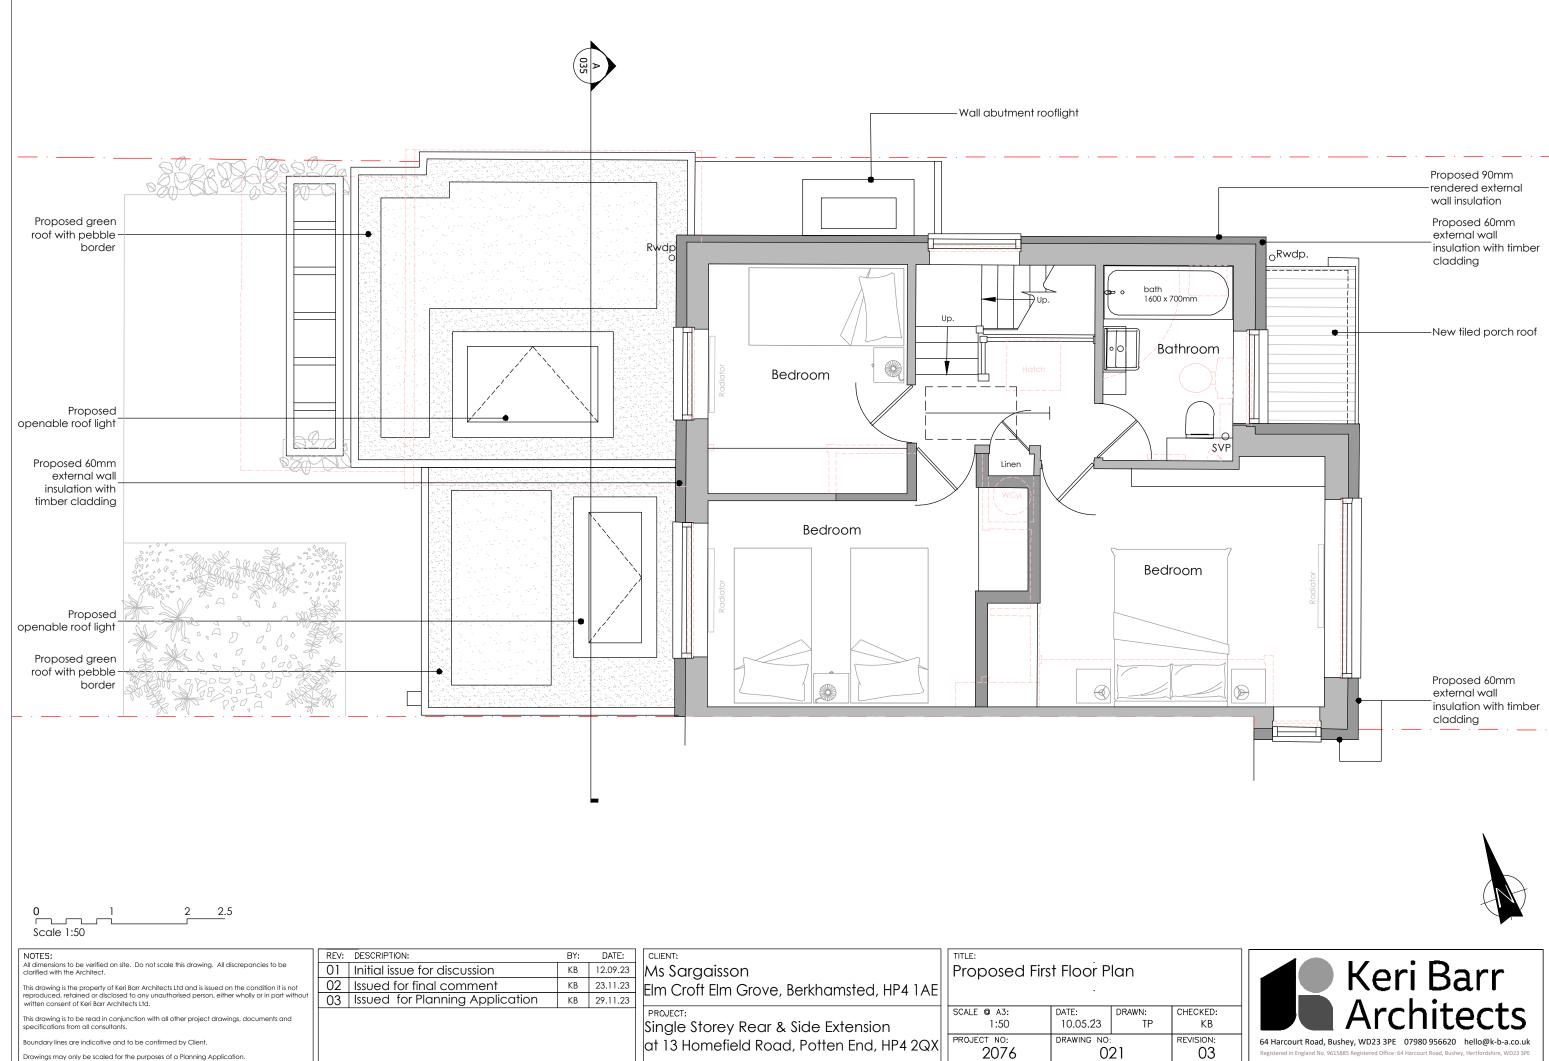

| NOTES:                                                                                                                                                                                                                                              | REV: | DESCRIPTION:                    | BY: | DATE:    | CLIENT:                                         | TITLE:                    |                   |              |       |
|-----------------------------------------------------------------------------------------------------------------------------------------------------------------------------------------------------------------------------------------------------|------|---------------------------------|-----|----------|-------------------------------------------------|---------------------------|-------------------|--------------|-------|
| All dimensions to be verified on site. Do not scale this drawing. All discrepancies to be<br>clarified with the Architect.                                                                                                                          |      | Initial issue for discussion    | KB  | 12.09.23 | Ms Sargaisson                                   | Proposed First Floor Plan |                   |              |       |
| This drawing is the property of Keri Barr Architects Ltd and is issued on the condition it is not<br>reproduced, retained or disclosed to any unauthorised person, either wholly or in part without<br>written consent of Keri Barr Architects Ltd. | 02   | Issued for final comment        | KB  | 23.11.23 | Elm Croft Elm Grove, Berkhamsted, HP4 1AE       |                           |                   |              |       |
|                                                                                                                                                                                                                                                     | 03   | Issued for Planning Application | KB  | 29.11.23 |                                                 |                           |                   |              |       |
| This drawing is to be read in conjunction with all other project drawings, documents and<br>specifications from all consultants.                                                                                                                    |      |                                 |     |          | PROJECT:<br>Single Storey Rear & Side Extension | SCALE © A3:<br>1:50       | DATE:<br>10.05.23 | DRAWN:<br>TP | CHEC  |
| Boundary lines are indicative and to be confirmed by Client.                                                                                                                                                                                        |      |                                 |     |          | at 13 Homefield Road, Potten End, HP4 2QX       | PROJECT NO:               | DRAWING NO        |              | REVIS |
| Drawings may only be scaled for the purposes of a Planning Application.                                                                                                                                                                             |      |                                 |     |          |                                                 | 2076                      | 0                 | 21           |       |