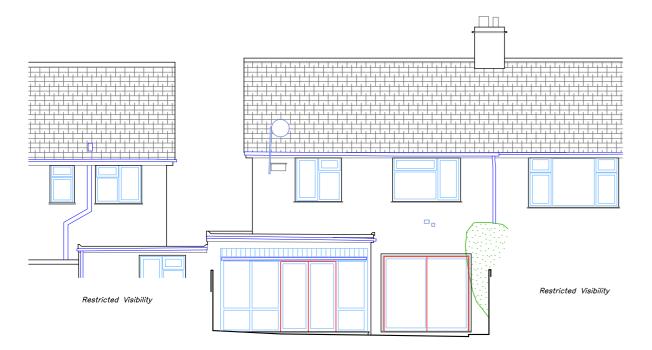

Datum: 163.00m.

Elevation 1.

Datum: 163.00m.

Elevation 3.

Datum: 163.00m.

Elevation 2.

Datum: 163.00m.

Section 1.