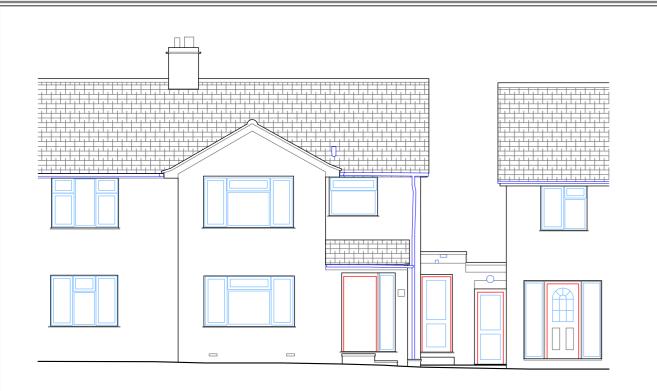

Datum: 163.00m.

Elevation 1.

Datum: 163.00m.

Elevation 3.

Datum: 163.00m.

Elevation 2.

Datum: 163.00m.

Section 1.