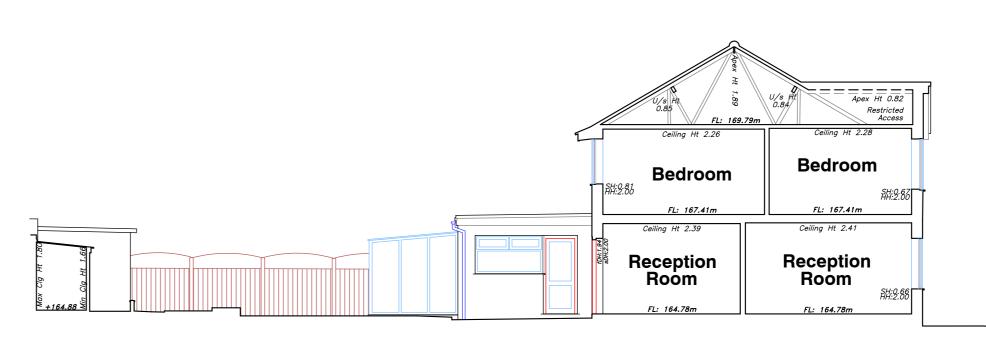

Datum: 163.00m.

Elevation 1.



Datum: 163.00m.

Elevation 3.



Datum: 163.00m.

Elevation 2.



Datum: 163.00m.

Section 1.





OS Buildings Surveyed Buildings

A true OSGB36 coordinate has been established near to the site centre via a transformation using the OSTN15GB & OSGM15GB transformation models.

The survey has been correlated to this point and a further on or more OSGB36(15) points established to create a true O.S bearing for angle orientation.

Please refer to Survey Station Table to enable es of the on-site grid.

| Building Surve      | ey Legend:                           |
|---------------------|--------------------------------------|
| SHt 1.00            | Sill Height from FFL.                |
| HHt 2.12            | Head Height from FFL.                |
| SL 51.03m           | Sill Level from defined datum.       |
| HL 52.82m           | Head Level from defined