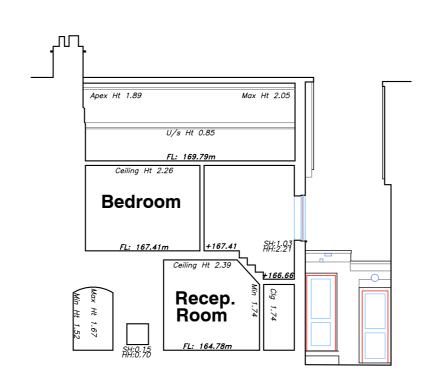

Please refer to Survey Station Table to enable es of the on-site grid.

| Building Surve      | ey Legend:                           |
|---------------------|--------------------------------------|
| SHt 1.00            | Sill Height from FFL.                |
| HHt 2.12            | Head Height from FFL.                |
| SL 51.03m           | Sill Level from defined datum.       |
| HL 52.82m           | Head Level from defined datum.       |
| Susp CHt: 2.00      | Suspended Ceiling Height from FFL.   |
| Struct CHt: 3.00    | Structural Ceiling Height from FFL.  |
| Susp Ceil: 30.00m   | Suspended Ceiling Level from datum.  |
| Struct Ceil: 31.00m | Structural Ceiling Level from datum. |
| IFL: 100.00m        | Internal Floor Level (General).      |
| +100.00m            | Internal Floor Level (Specific).     |
| Insertion           | Insertion Point for overlay drawings |