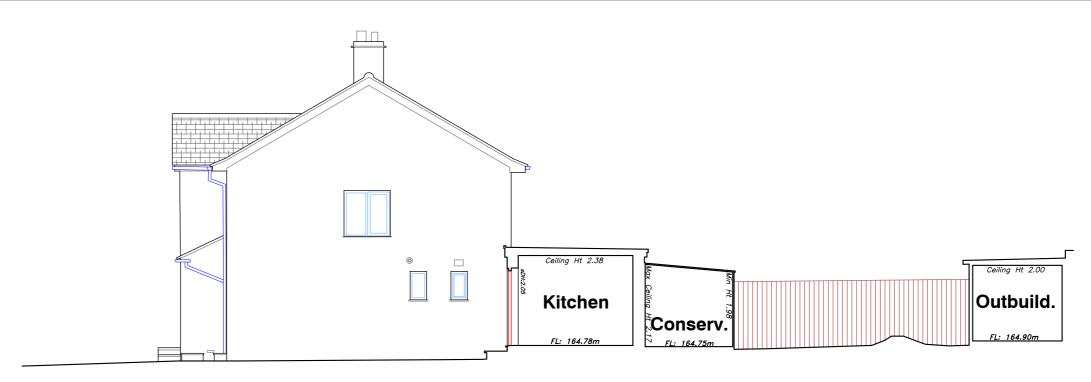

Datum: 163.00m.

Elevation 1.

Datum: 163.00m.

Elevation 3.

Datum: 163.00m.

Elevation 2.

Datum: 163.00m.

Section 1.