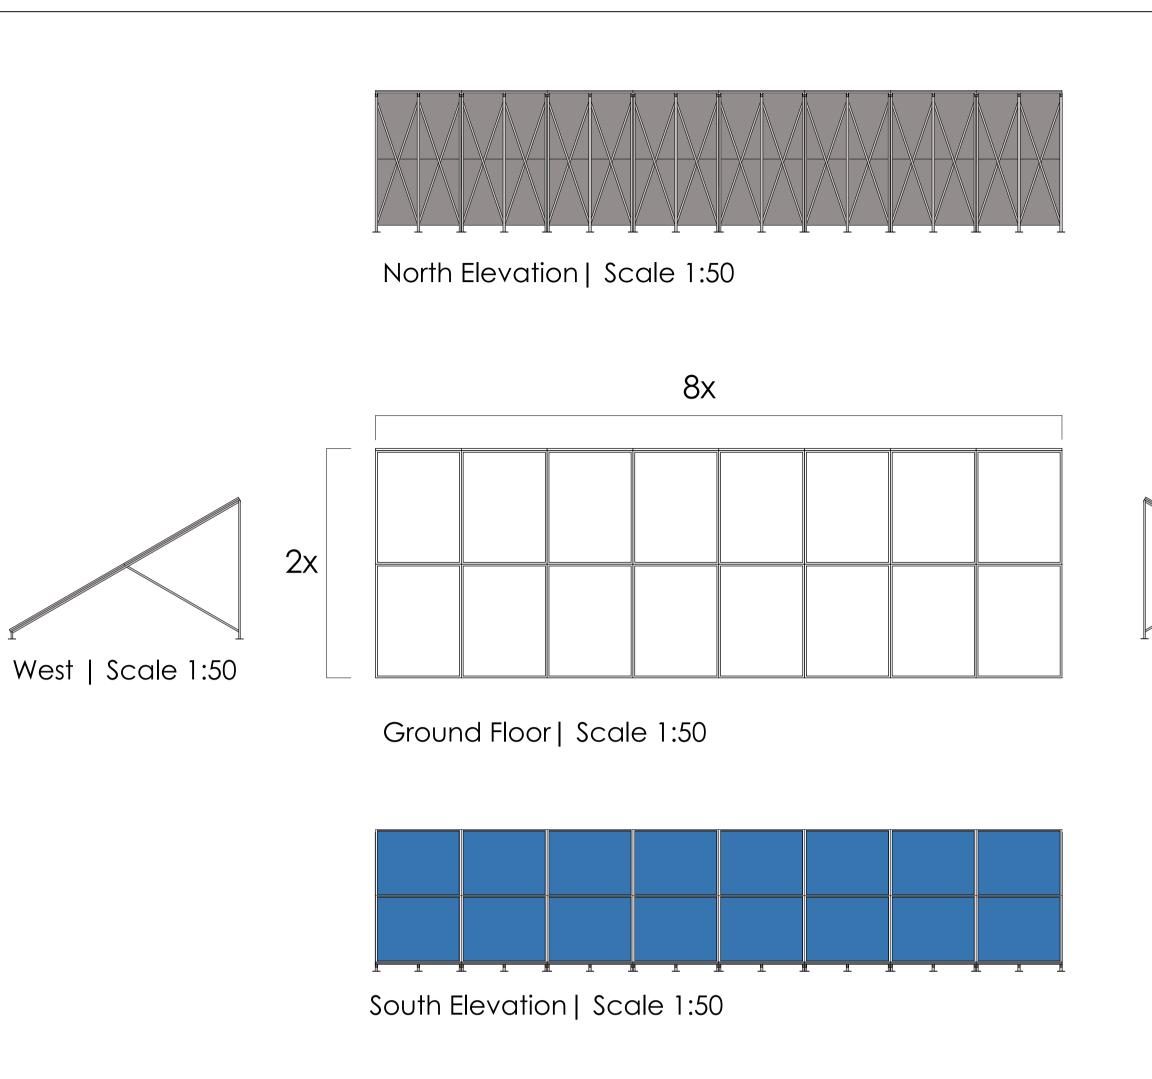

3D Solar Panel View | Scale NTS







Rear supports to manufacturer design

## Notes

The content of the drawing remain the copyright of **LRArchitecture**, no reproduction without written consent

All dimensions to be verified on site. Any discrepancies are to be reported to the relevant parties.

Do not scale from drawing, figured dimensions to be used only. drawings to be read in conjunction with all relevant drawings/ schedules ect, which relate to this project

Project Solar Pannel Planning Application

Project Adress 5 Brook Cottages, Romsey, Road, Brook, Kings Somborne SO20 6QR

Client Trevor Broom



Luke Richards

2300mm