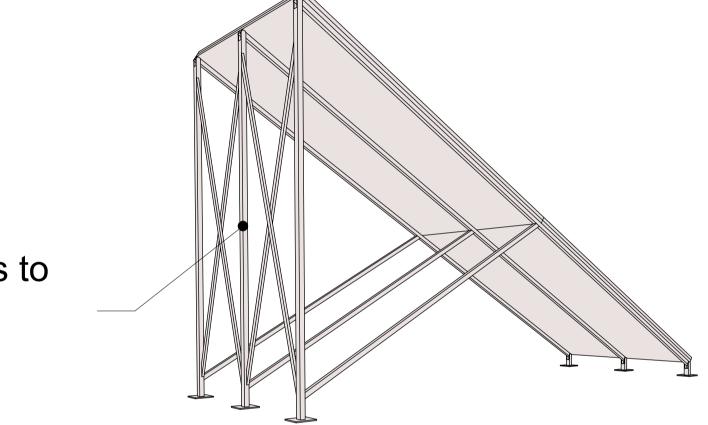

3D Solar Panel View | Scale NTS







Rear supports to manufacturer design

## Notes

The content of the drawing remain the copyright of **LRArchitecture**, no reproduction without written consent

All dimensions to be verified on site. Any discrepancies are to be reported to the relevant parties.

Do not scale from drawing, figured dimensions to be used only. drawings to be read in conjunction with all relevant drawings/ schedules ect, which relate to this project

Project Solar Pannel Planning Application

Project Adress 5 Brook Cottages, Romsey, Road, Brook, Kings Somborne SO20 6QR

Client Trevor Broom



Luke Richards

2300mm