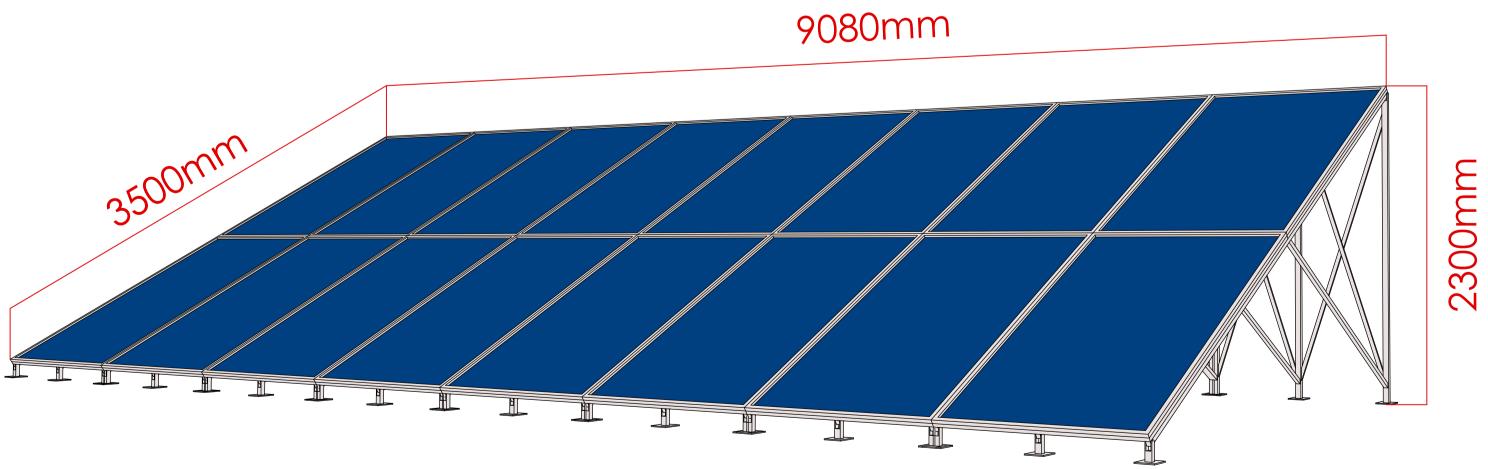

3D Solar Panel View | Scale NTS







Rear supports to manufacturer design

## Notes

The content of the drawing remain the copyright of **LRArchitecture**, no reproduction without written consent

All dimensions to be verified on site. Any discrepancies are to be reported to the relevant parties.

Do not scale from drawing, figured dimensions to be used only. drawings to be read in conjunction with all relevant drawings/ schedules ect, which relate to this project

Project Solar Pannel Planning Application

Project Adress 5 Brook Cottages, Romsey, Road, Brook, Kings Somborne SO20 6QR

Client Trevor Broom



Luke Richards

2300mm