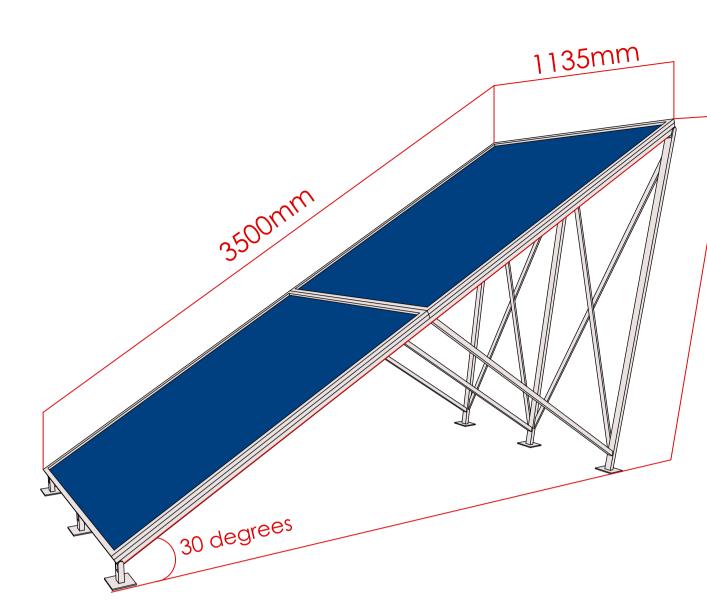

3D Solar Panel View | Scale NTS







Rear supports to manufacturer design

## Notes

The content of the drawing remain the copyright of **LRArchitecture**, no reproduction without written consent

All dimensions to be verified on site. Any discrepancies are to be reported to the relevant parties.

Do not scale from drawing, figured dimensions to be used only. drawings to be read in conjunction with all relevant drawings/ schedules ect, which relate to this project

Project Solar Pannel Planning Application

Project Adress 5 Brook Cottages, Romsey, Road, Brook, Kings Somborne SO20 6QR

Client Trevor Broom



Luke Richards

2300mm