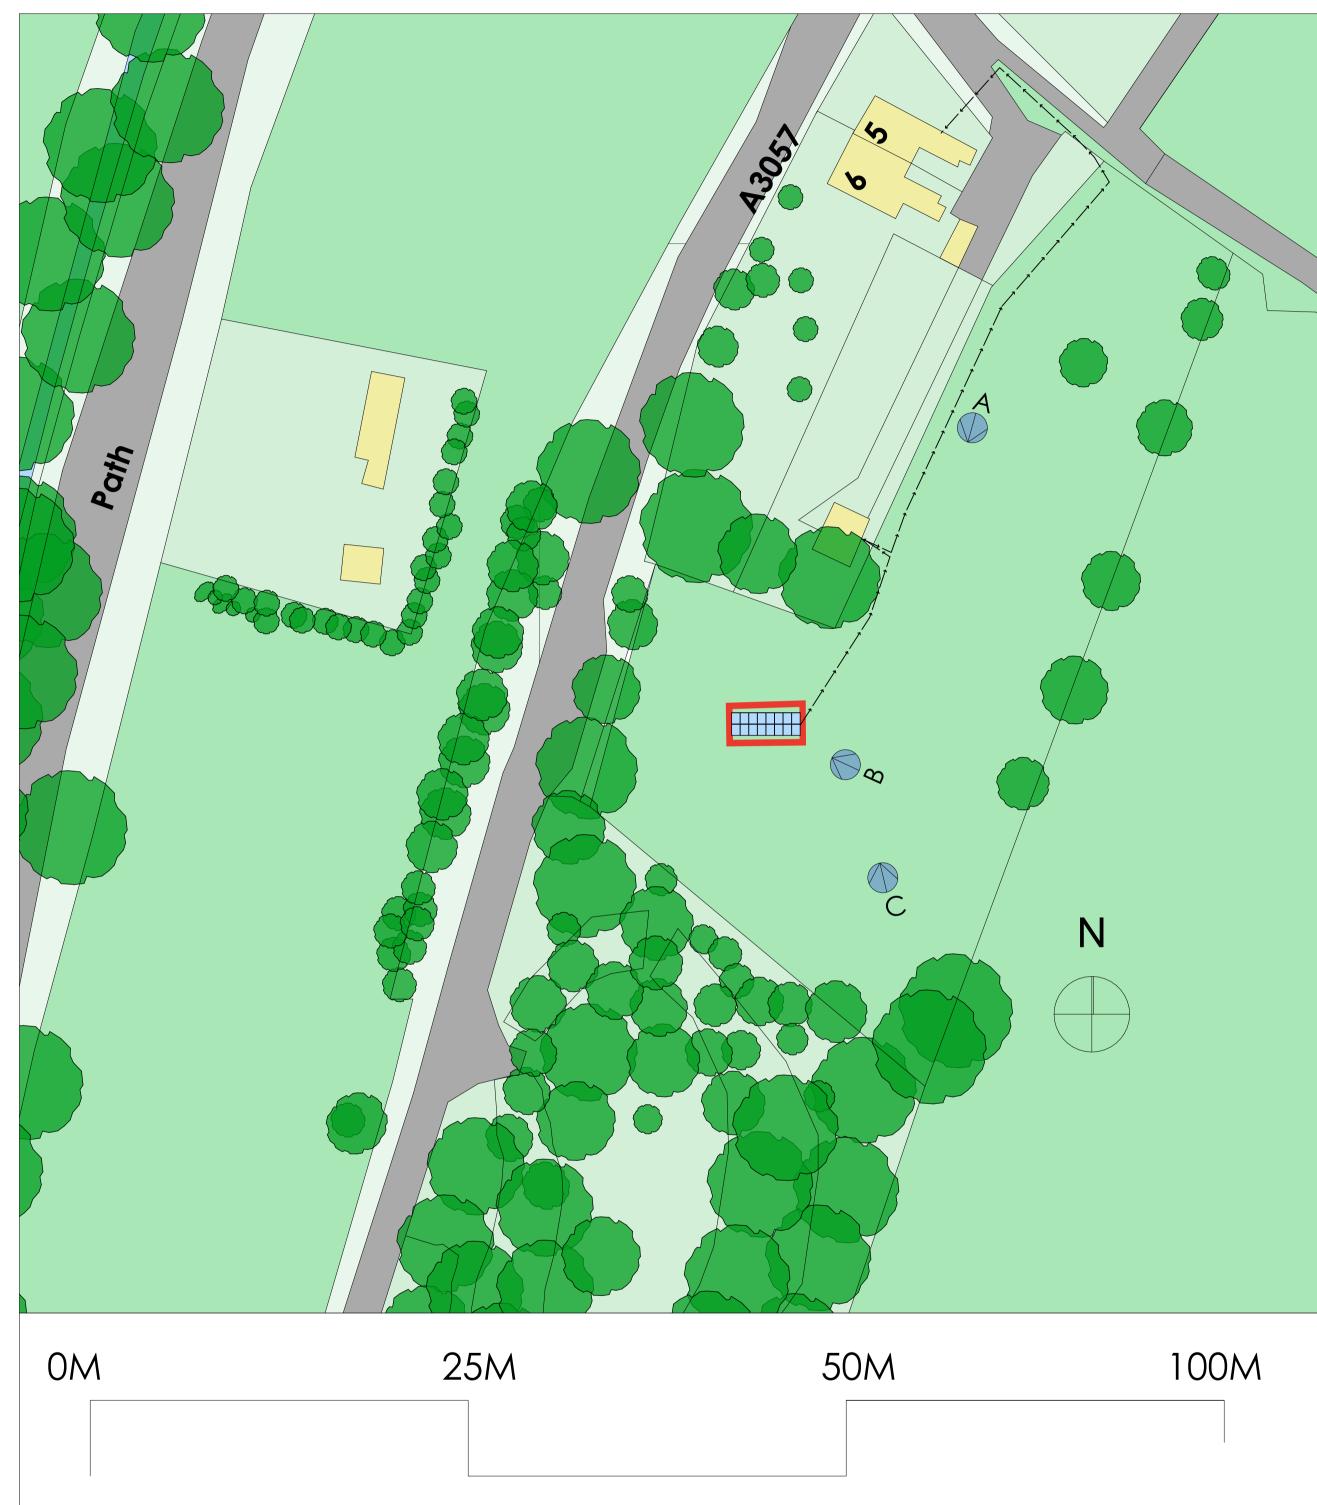

# **Block Plan**



Existing Block Plan | Scale 1:500

# **Site Pictures**







Please note "site pictures" are taken approximately from locations highlighted on the block plan

### Notes

The content of the drawing remain the copyright of LRArchitecture, no reproduction without written consent

All dimensions to be verified on site. Any discrepancies are to be reported to the relevant parties.

Do not scale from drawing, figured dimensions to be used only. drawings to be read in conjunction with all relevant drawings/ schedules ect, which relate to this project



## Project

Solar Pannel Planning Application

Project Adress
5 Brook Cottages, Romsey, Road, Brook, Kings Somborne SO20 6QR

## Client

Trevor Broom



| Drawing<br>Number | 001   | Page<br>Size | A 1    |  |
|-------------------|-------|-----