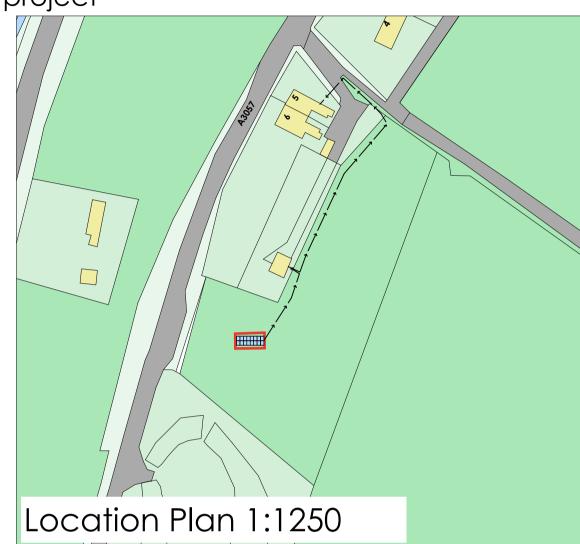

# **Block Plan**

Existing Block Plan | Scale 1:500

## Project

Solar Pannel Planning Application

Project Adress
5 Brook Cottages, Romsey, Road, Brook, Kings Somborne SO20 6QR

## Client

Trevor Broom

| Drawing<br>Number | 001   | Page<br>Size | A 1    |  |
|-------------------|-------|--------------|--------|--|
| Number            | 001   | Size         | AI     |  |
| Scale             | 1:500 | Drawn By     |        |  |
|                   |       | Luke Richa   | chards |  |