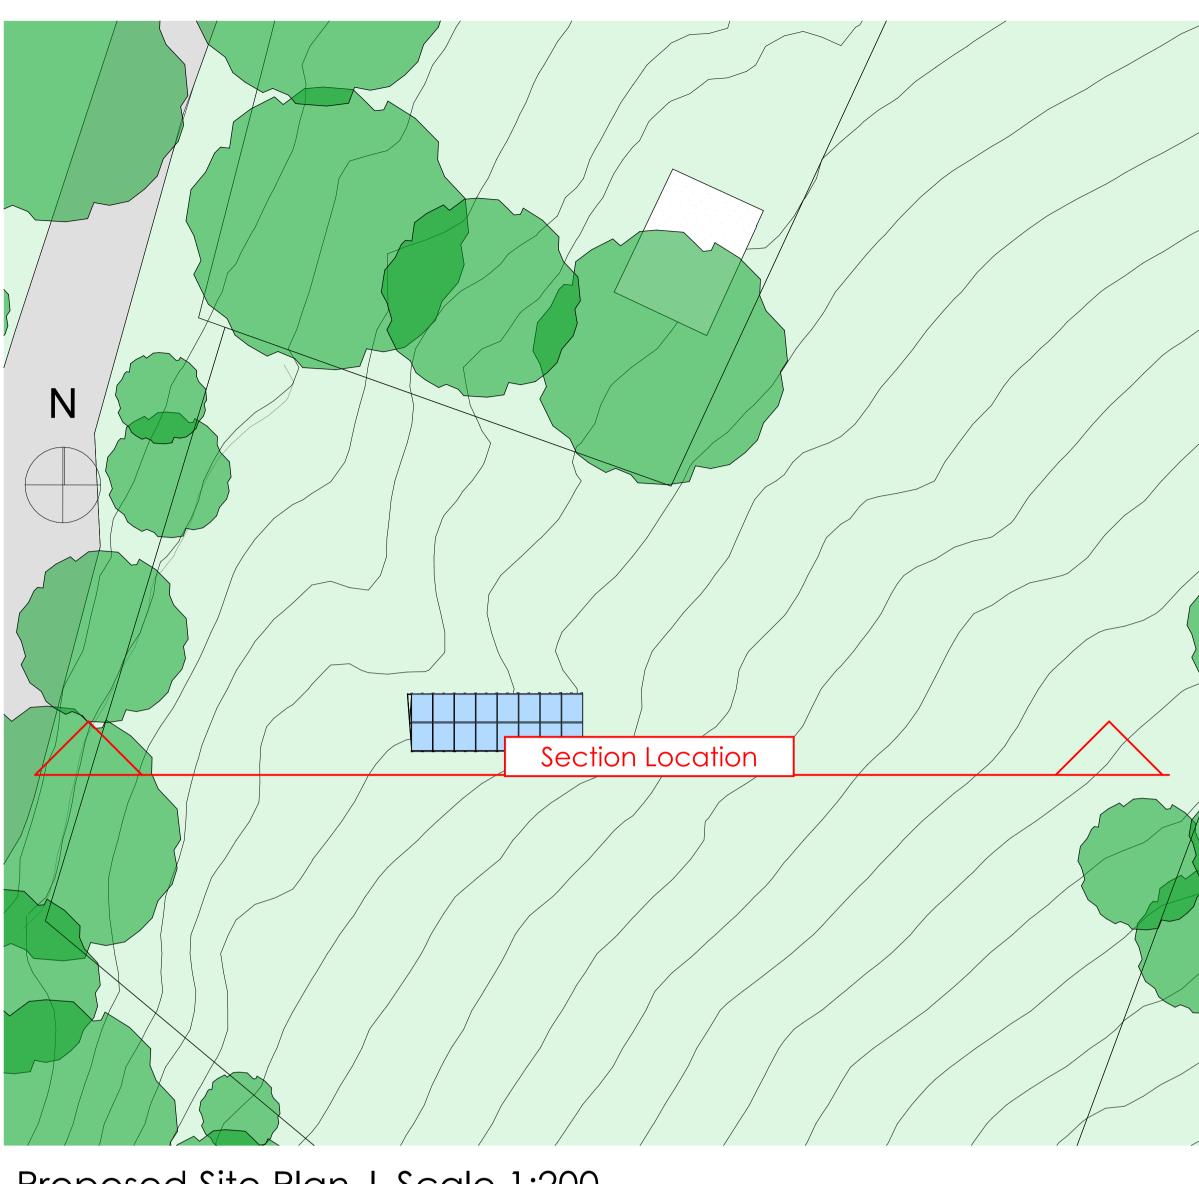

Proposed 3D View | Scale NTS

Proposed Site Plan | Scale 1:200

Proposed Section | Scale 1:100

3D View | Scale NTS

Do not scale from drawing, figured dimensions to be used only. drawings to be read in conjunction with all relevant drawings/ schedules ect, which relate to this project

Project
Solar Pannel Planning Application

Project Adress
5 Brook Cottages, Romsey, Road, Brook, Kings
Somborne SO20 6QR