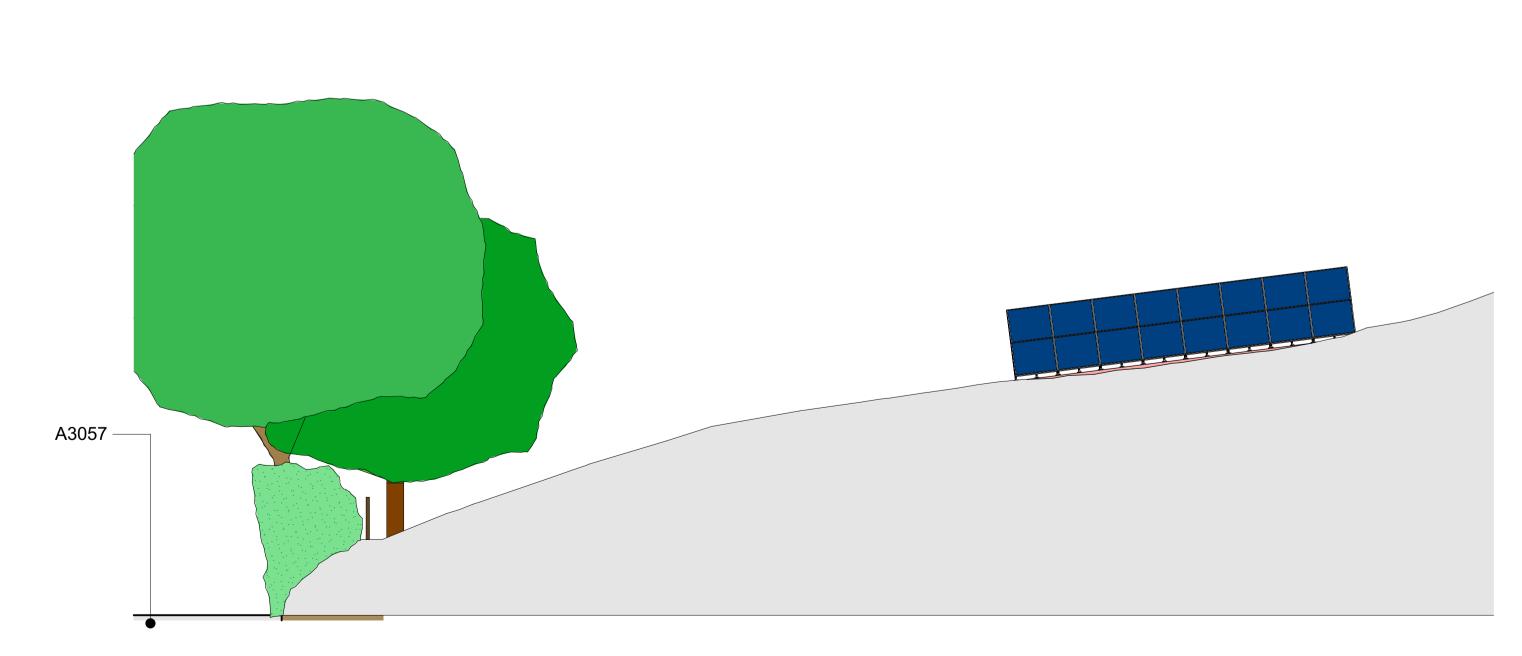

Proposed 3D View | Scale NTS

Proposed Site Plan | Scale 1:200

Proposed Section | Scale 1:100

3D View | Scale NTS