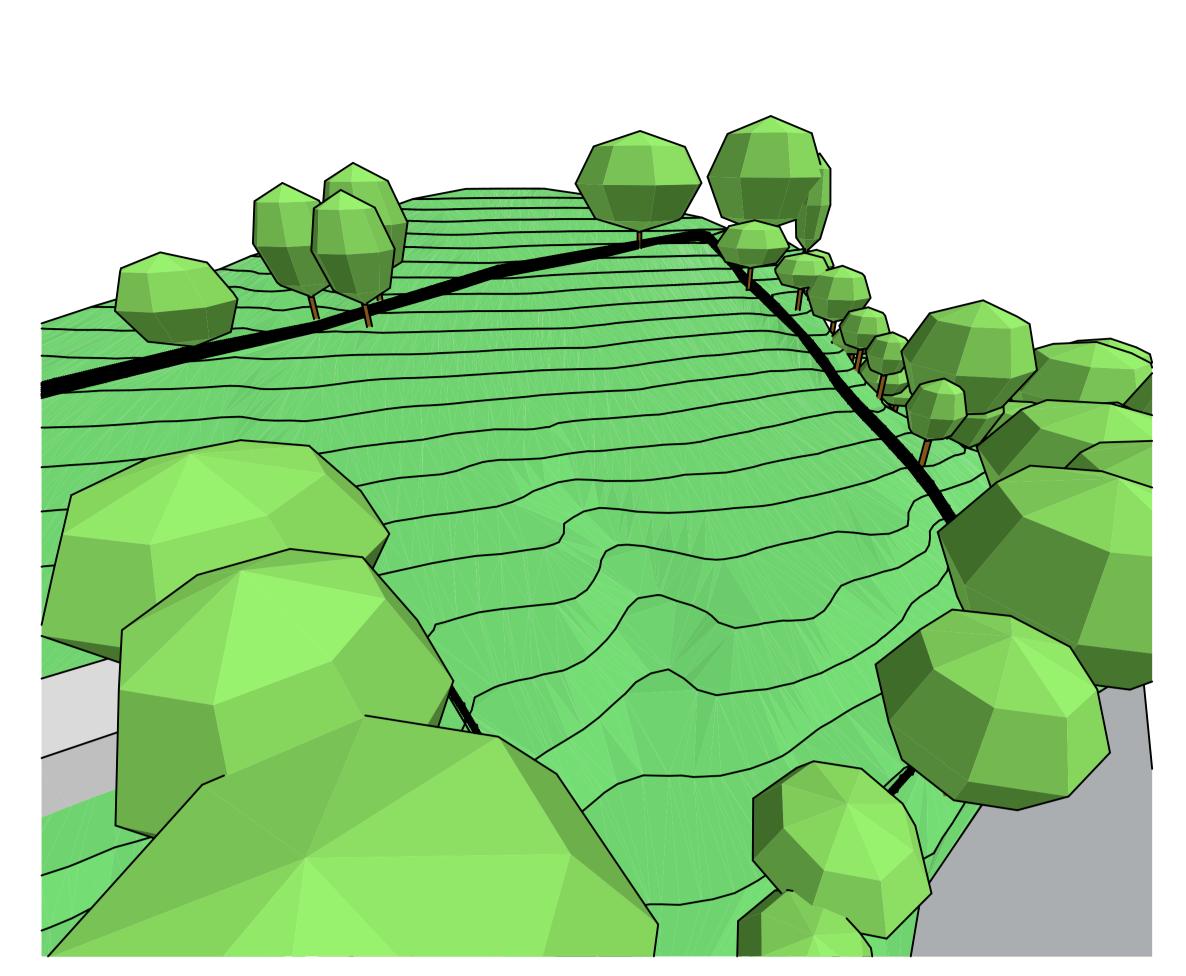

Existing 3D View | Scale NTS

Existing Site Plan | Scale 1:200

Existing Section | Scale 1:100