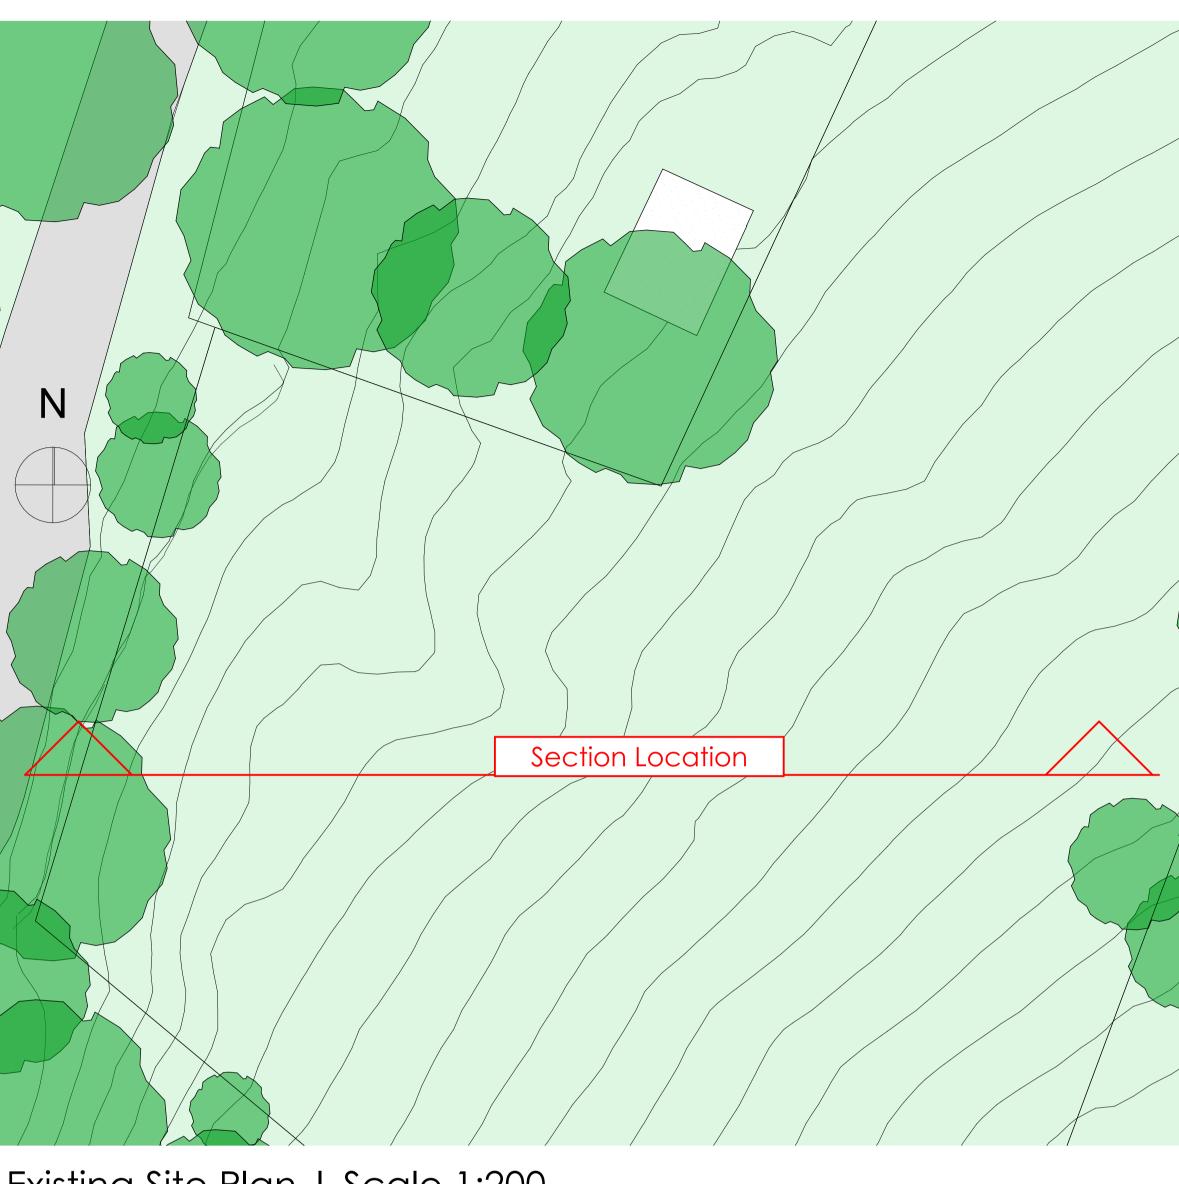

Existing 3D View | Scale NTS

Existing Site Plan | Scale 1:200

Existing Section | Scale 1:100