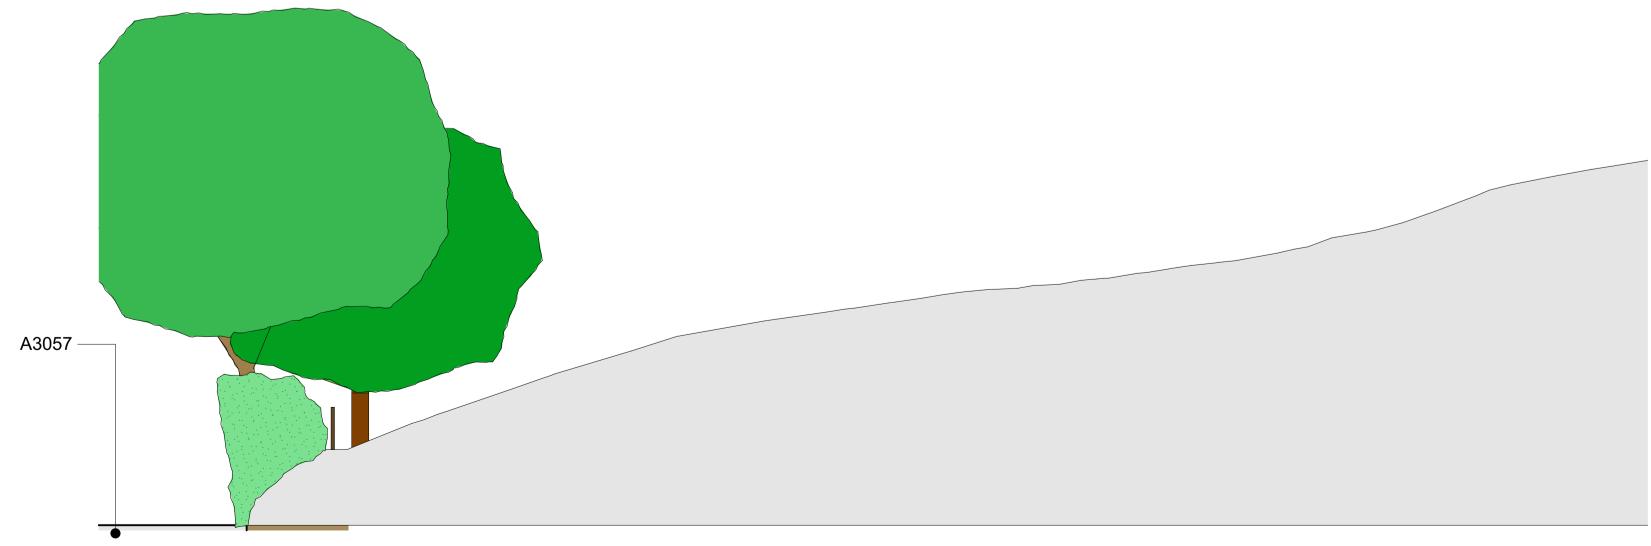

Existing 3D View | Scale NTS

Existing Site Plan | Scale 1:200

Existing Section | Scale 1:100