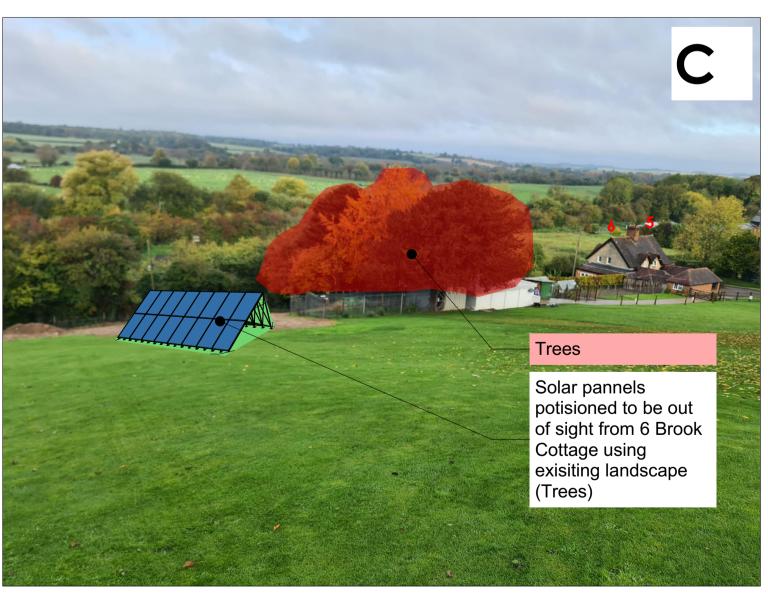

# **Site Pictures**

Please note "site pictures" are taken approximately from locations highlighted on the block plan
Solar Pannels shown for a visual indication Not To scale