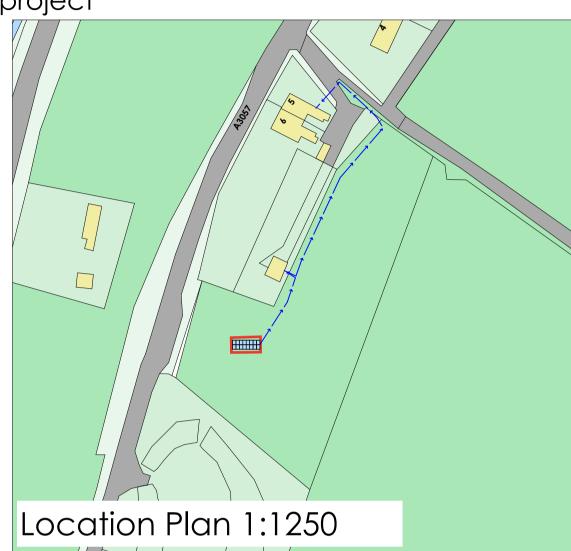

# **Block Plan** 43055 Path Three treerows/hedgerows between solar panels and neighbours to the west OM 25M 50M 100M

Proposed Block Plan | Scale 1:500