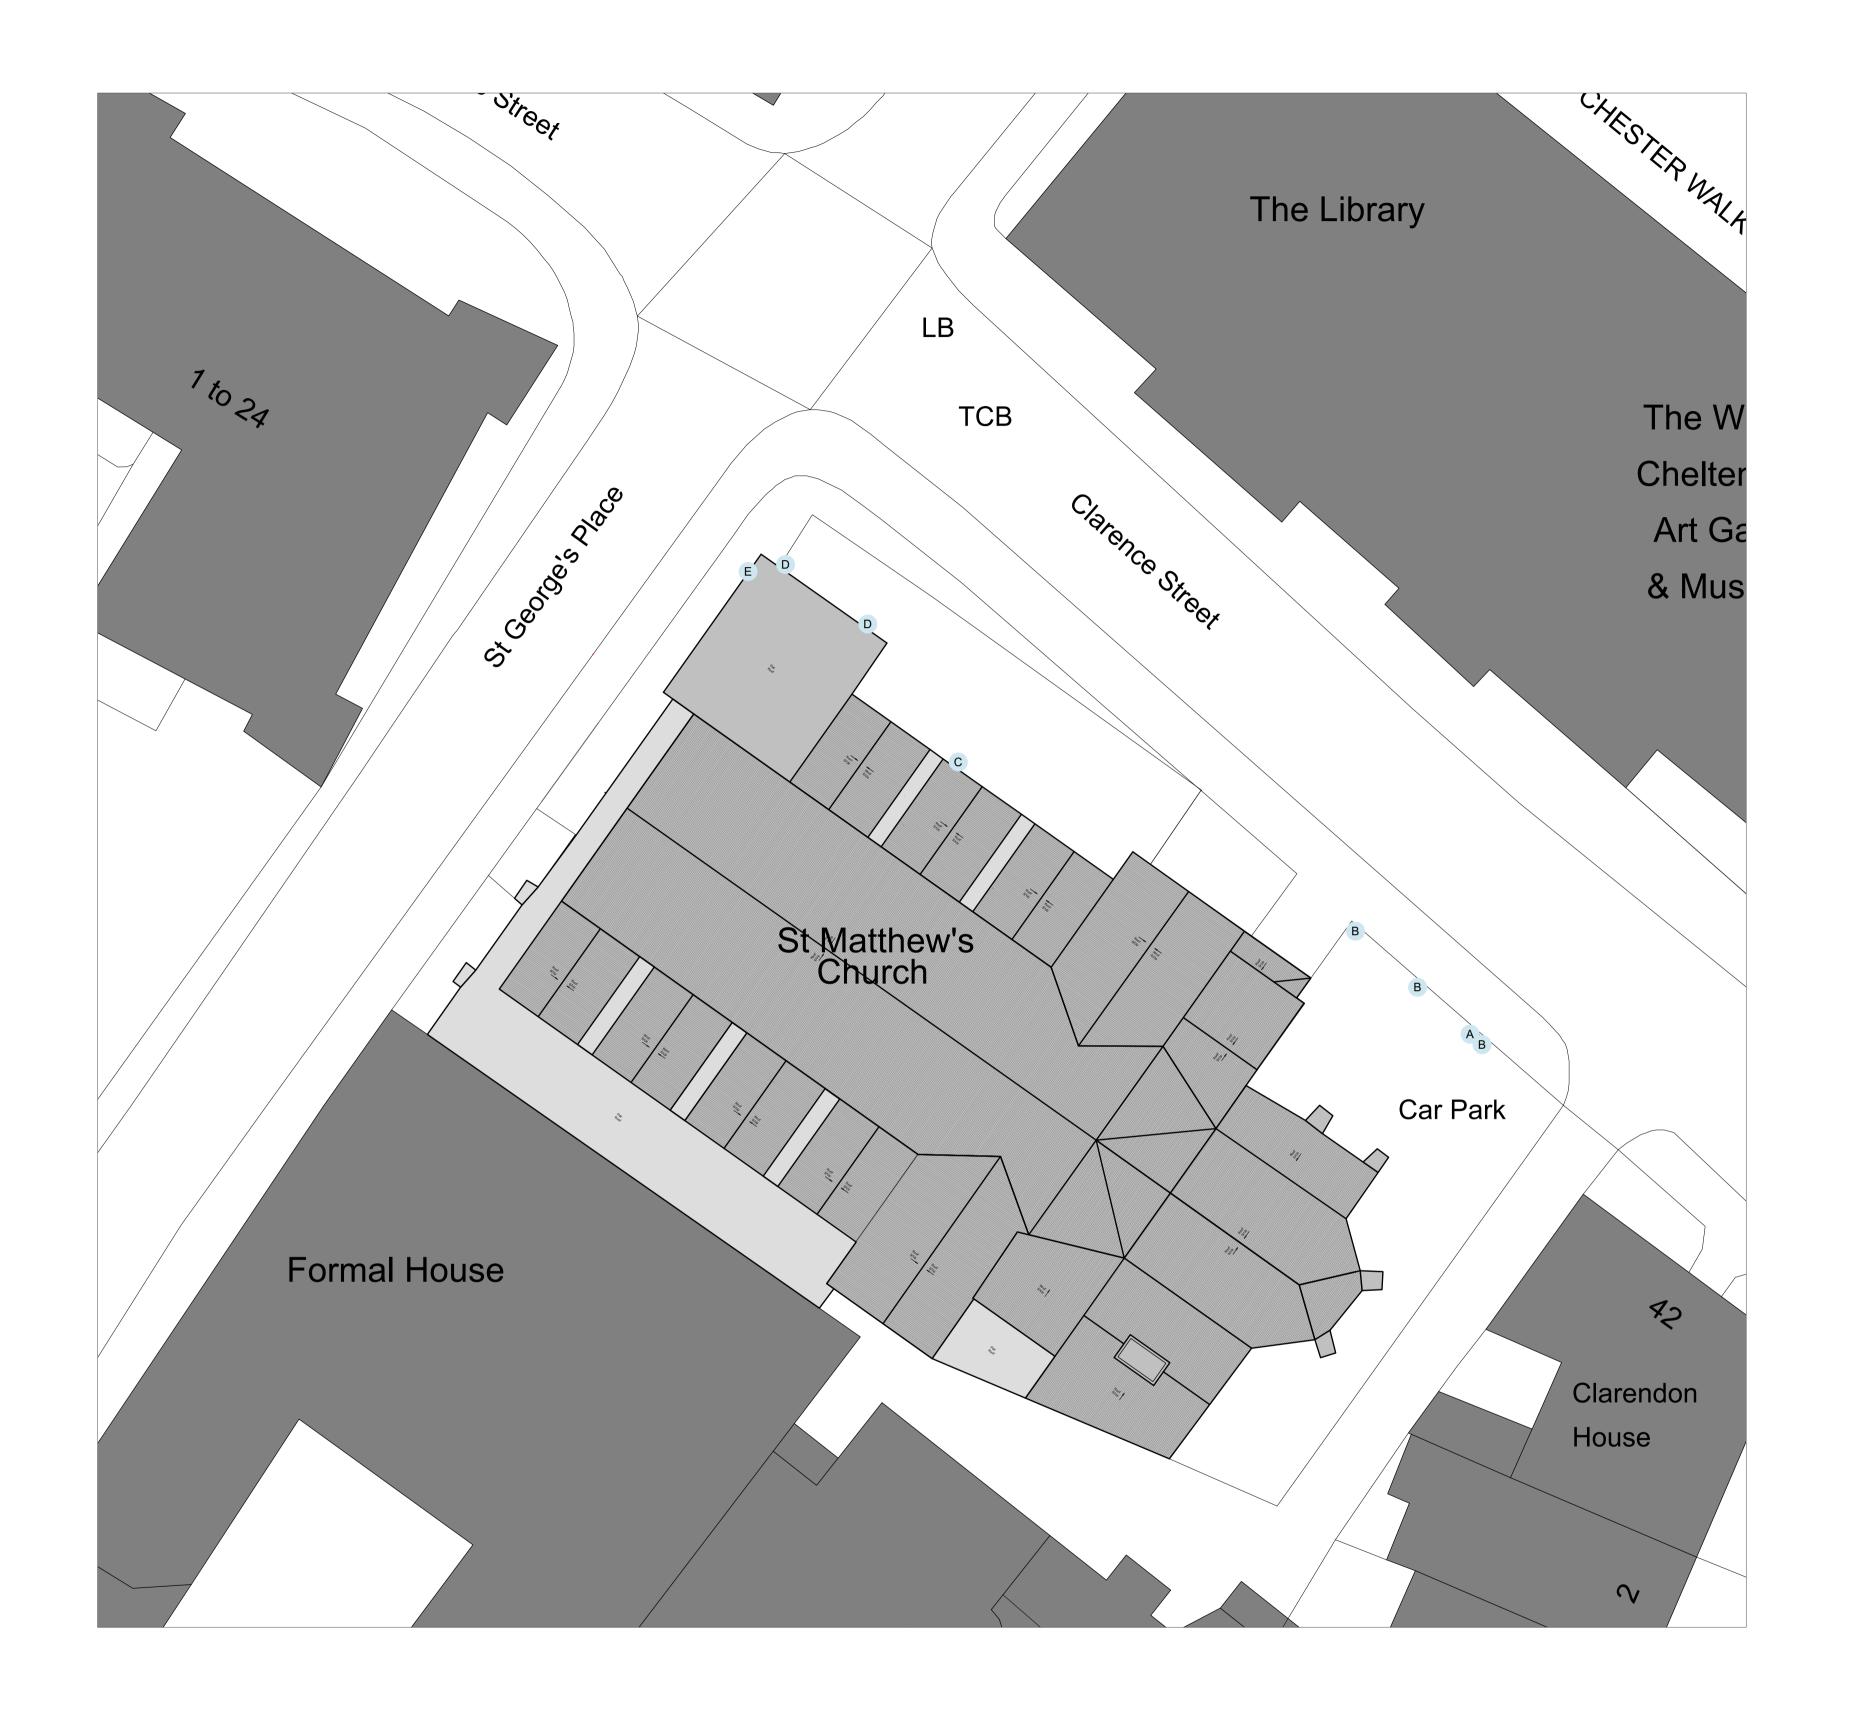

PROPOSED SIGNAGE LOCATION KEY:

A SIGN TYPE 01 - TOTEM SIGN

B SIGN TYPE 02 - 'NO PARKING' SIGN

C SIGN TYPE 03 - PANEL SIGN

D SIGN TYPE 04 - MENU STYLE LOCKABLE SIGN

E SIGN TYPE 05 - PANEL SIGN

N 0 4 6 8 10 M

| Project ST MATTHEW'S CHURCH 44 CLARENCE STREET, CHELTENHAM GL50 3PL | Project/Drawing/Revision No. 1657_301_A |                     |  |
|---------------------------------------------------------------------|-----------------------------------------|---------------------|--|
| Description PROPOSED EXTERNAL SIGNAGE                               | RIBA Stage/Status                       | Date 29/11/2023     |  |
| Drawing Title BLOCK PLAN                                            | Scale<br>1:200 @ A1                     | Drawn/Audited TJ/AC |  |