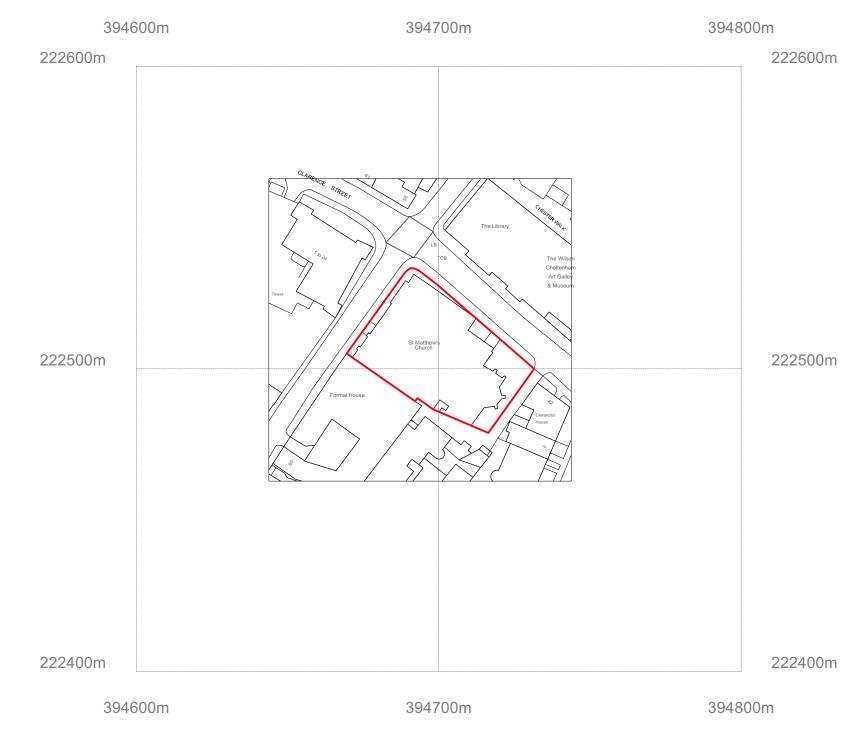

©Crown Copyright and database rights 2023 OS Licence no. AC0000849896

| Studio:                             | General Notes:                                                                                                                                             | Revision | Date | Drawn | Audited | Details of revision | Project                                 | Project/Dr |
|-------------------------------------|------------------------------------------------------------------------------------------------------------------------------------------------------------|----------|------|-------|---------|---------------------|-----------------------------------------|------------|
| Edge Design Workshop Limited.       | Copyright © EdgeDesignWorkshop Ltd. 2023.                                                                                                                  |          |      |       |         |                     | ST MATTHEW'S CHURCH                     | 1667       |
| 7 Royal Well Place,                 | EdgeDesignWorkshop is a limited company registered in England and Wales.                                                                                   |          |      |       |         |                     | 44 CLARENCE STREET, CHELTENHAM GL50 3PL | 1657_      |
| Cheltenham GL50 3DN                 | Registration number 4647312.                                                                                                                               |          |      |       |         |                     |                                         |            |
| 01242 528 111                       | RIBA Chartered practice number 20022034.                                                                                                                   |          |      |       |         |                     | Description                             | RIBA Stag  |
| Plexal 14 East Bay Lane, Here East, | This drawing is not to be reproduced, copied or given to a third party without express permission.                                                         |          |      |       |         |                     | PROPOSED EXTERNAL SIGNAGE               | 3          |
| Queen Elizabeth Olympic Park,       | Do not scale drawings, dimensions govern.                                                                                                                  |          |      |       |         |                     |                                         |            |
| London E20 3BS                      | All dimensions shall be verified on site before proceeding with the work.                                                                                  |          |      |       |         |                     |                                         |            |
| 020 7781 8177                       | All dimensions given in millimetres unless stated otherwise.<br>All drawings to be read in conjunction with other consultants drawings and specifications. |          |      |       |         |                     | Drawing Title                           | Scale      |
| mail@edgedesignworkshop.com         |                                                                                                                                                            |          |      |       |         |                     |                                         |            |
| www.edgedesignworkshop.com          | EdgeDesignWorkshop Ltd. are to be formally notified of any discrepencies.                                                                                  |          |      |       |         |                     |                                         | 1:1250 @A3 |
|                                     |                                                                                                                                                            |          |      |       |         |                     |                                         |            |