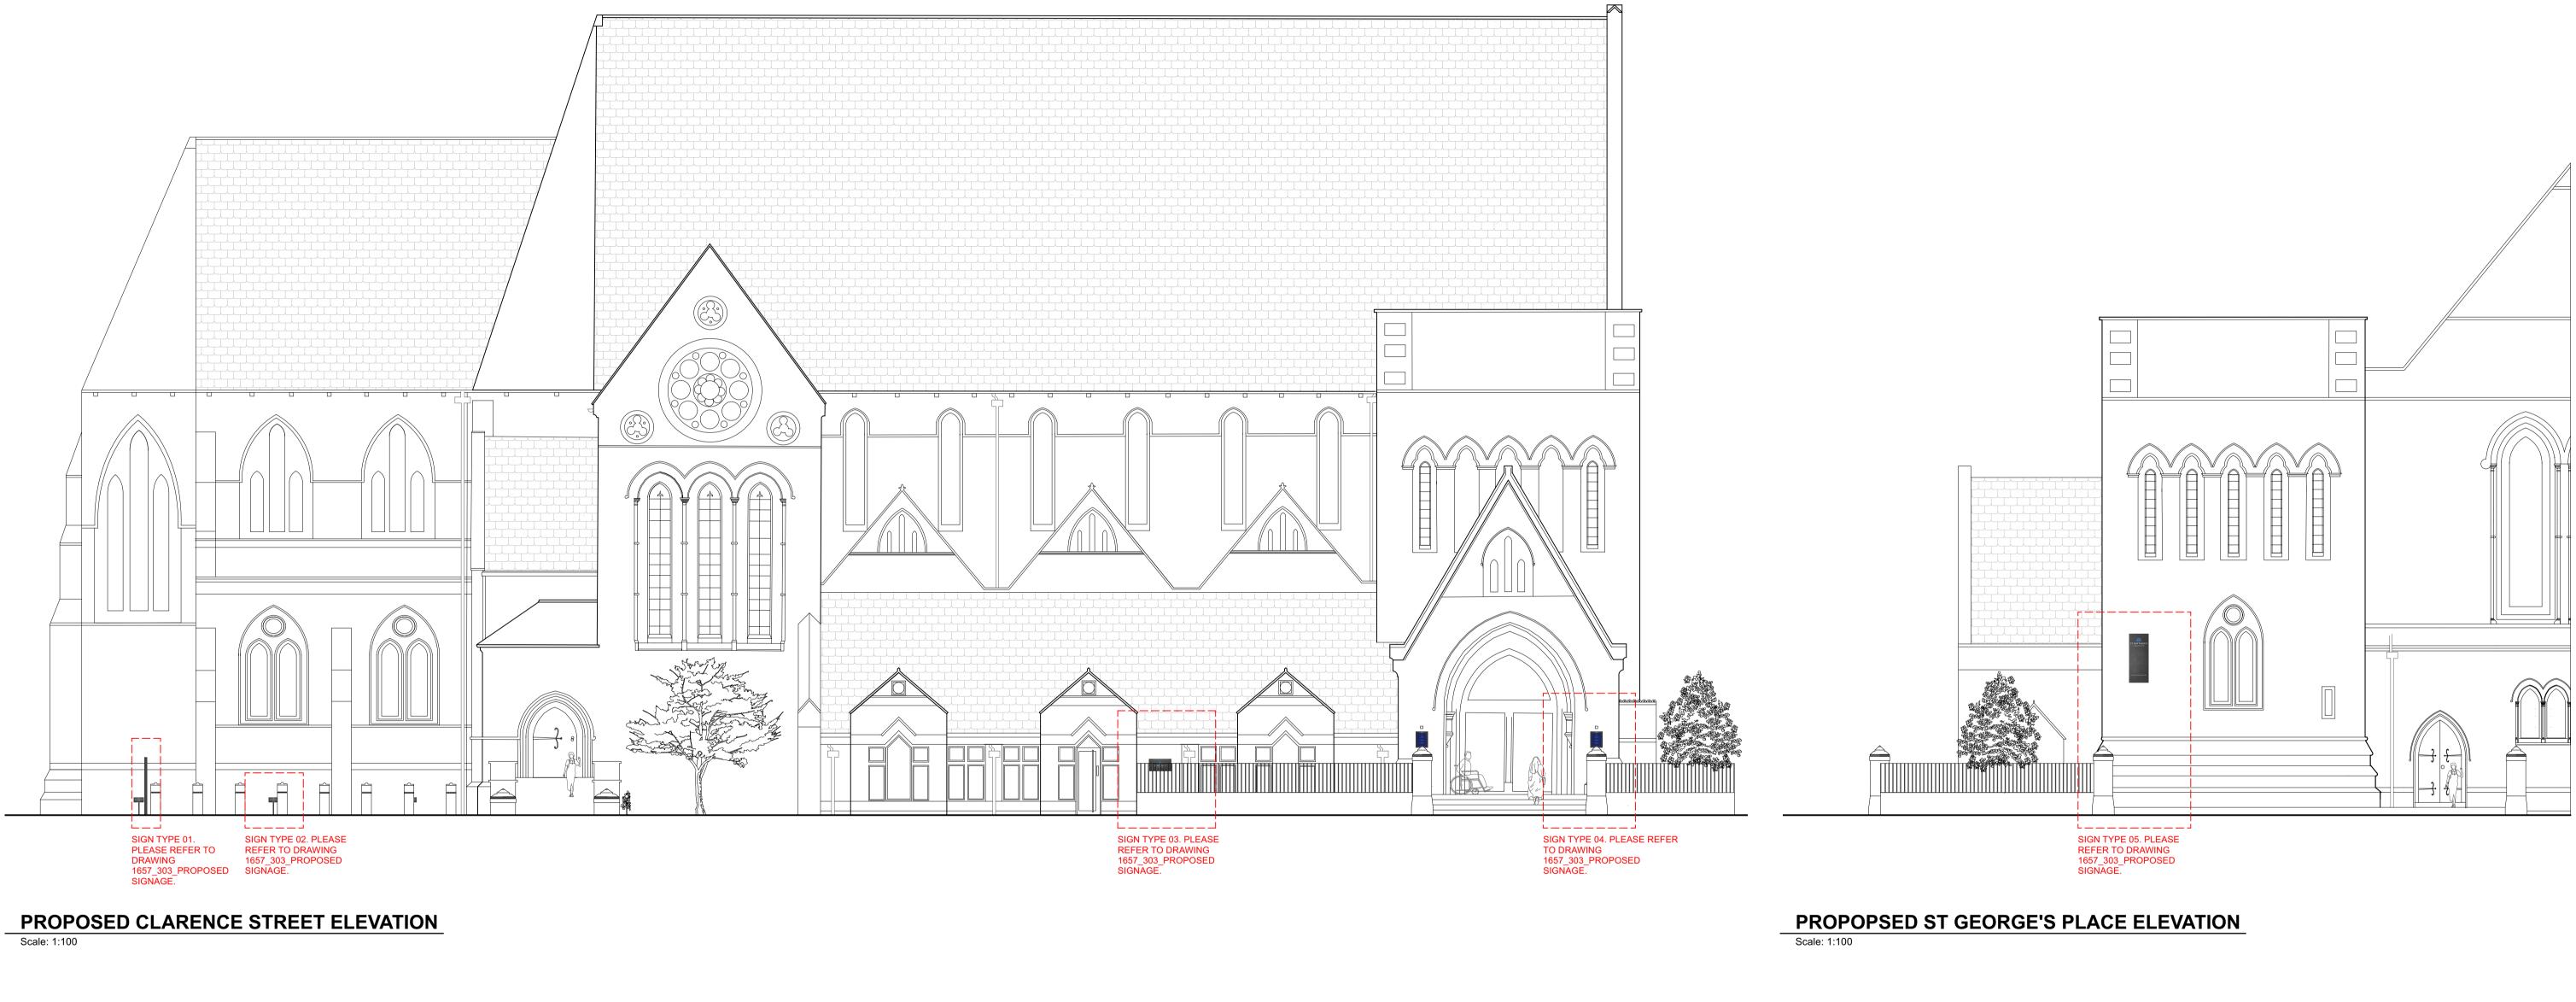

| - | Revision | Date | Drawn | Audited | Details of revision | Project<br>ST MATTHEW'S CHURCH<br>44 CLARENCE STREET, CHELTENHAM GL50 3PL |
|---|----------|------|-------|---------|---------------------|---------------------------------------------------------------------------|
| - |          |      |       |         |                     | Description PROPOSED EXTERNAL SIGNAGE                                     |
| - |          |      |       |         |                     | Drawing Title PROPOSED CLARENCE STREET & ST GEORGE'S PLACE ELEVATIONS     |