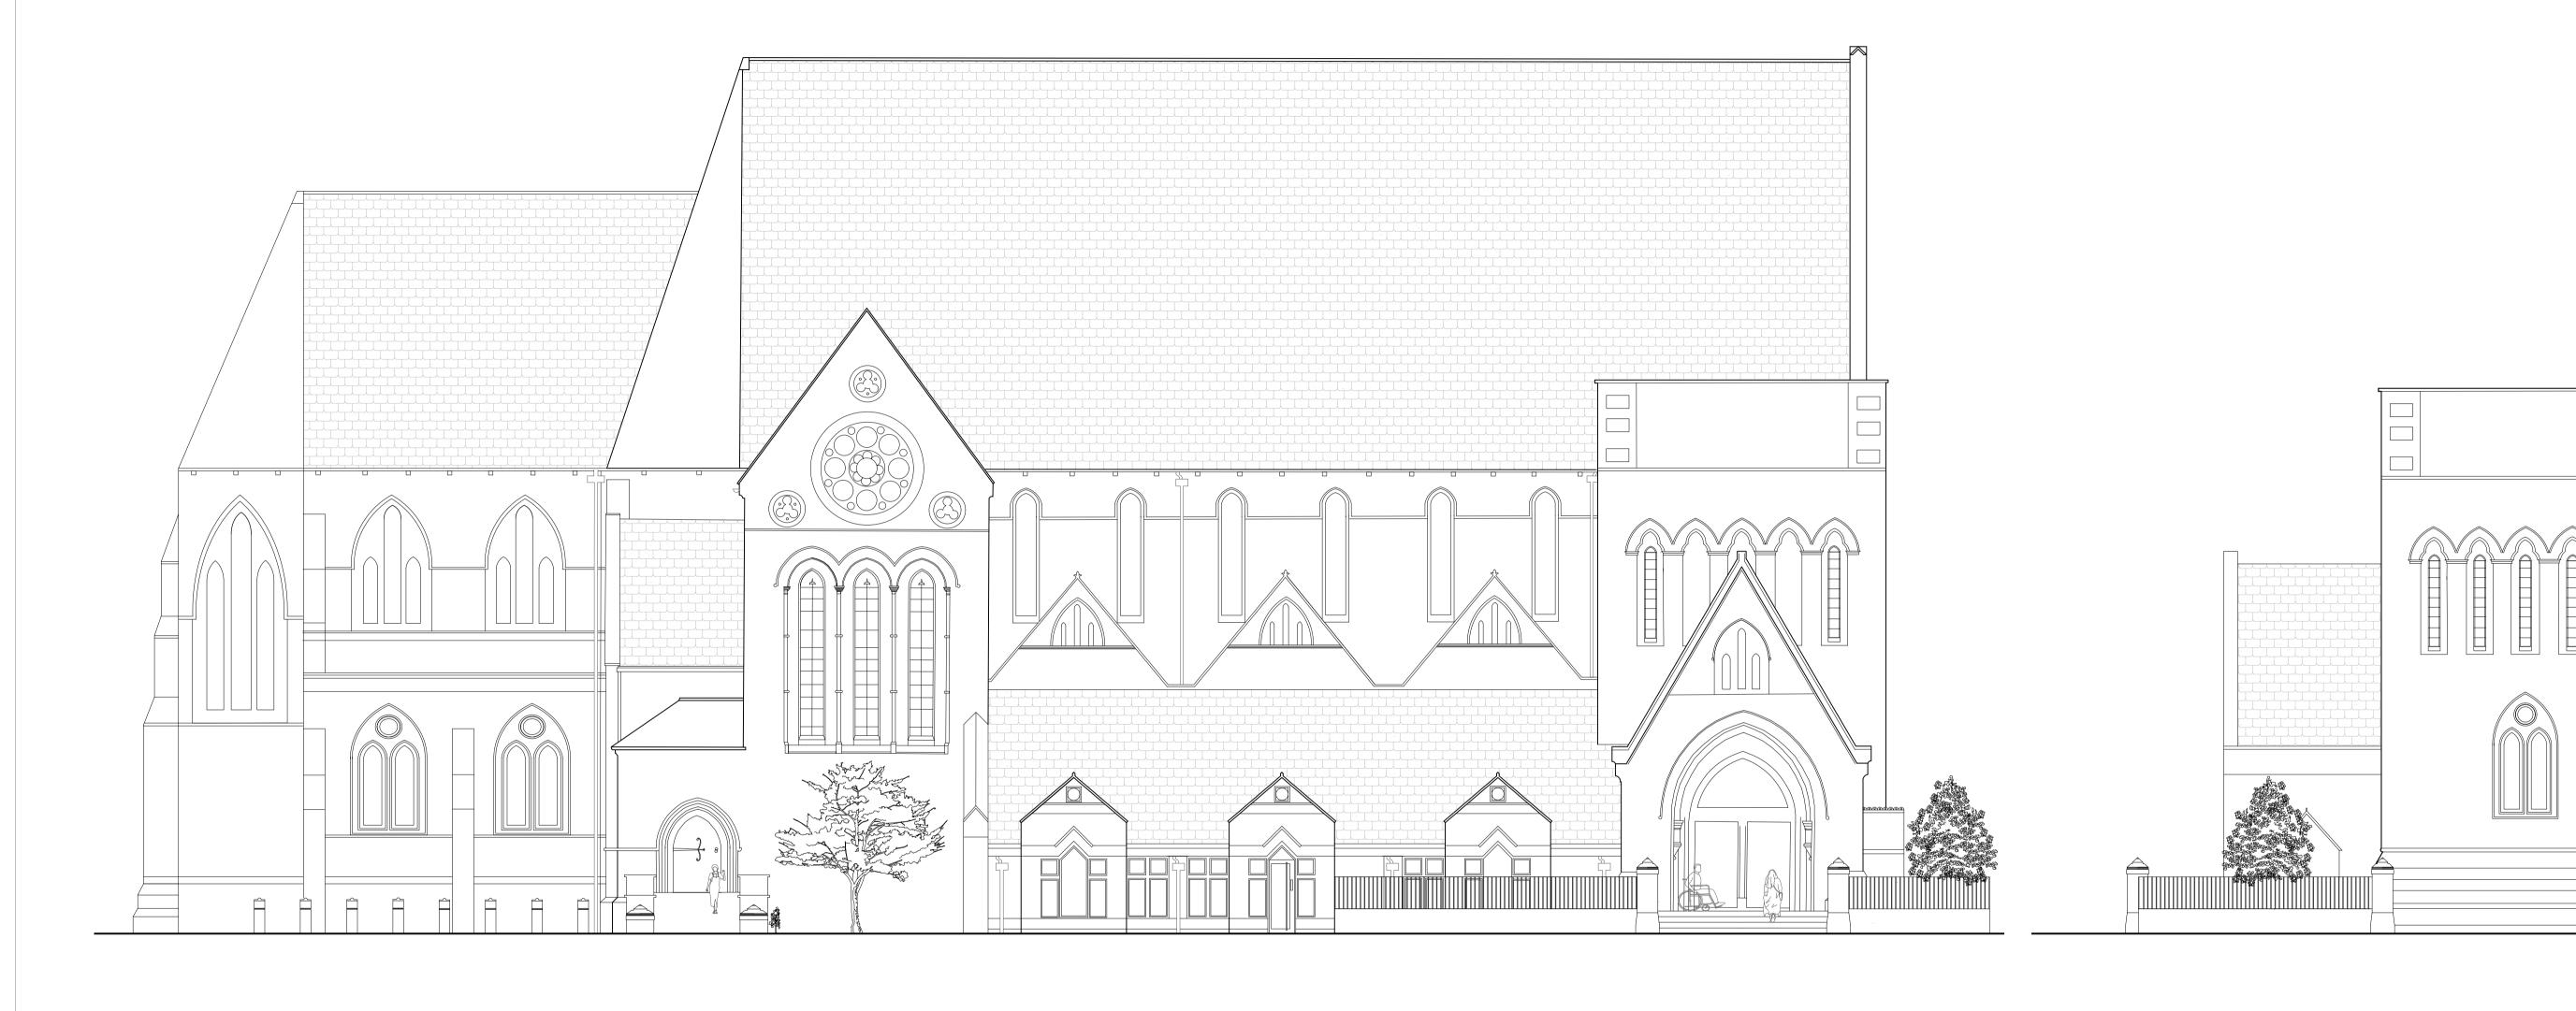

## EXISTING CLARENCE STREET ELEVATION Scale: 1:100

## **EXISTING ST GEORGE'S PLACE ELEVATION**

0 1 2 3 4 5 M

Edge Design Workshop Limited. 7 Royal Well Place, Cheltenham GL50 3DN 01242 528 111 Plexal 14 East Bay Lane, Here East, Queen Elizabeth Olympic Park, London E20 3BS 020 7781 8177

Details of revision

| Project                                                 | Project/Drawing/Revision No.  1657_302 |                |  |
|---------------------------------------------------------|----------------------------------------|----------------|--|
| ST MATTHEW'S CHURCH                                     |                                        |                |  |
| 44 CLARENCE STREET, CHELTENHAM GL50 3PL                 |                                        |                |  |
|                                                         |                                        |                |  |
| Description                                             | RIBA Stage/Status                      | Date           |  |
| PROPOSED EXTERNAL SIGNAGE                               |                                        |                |  |
| THO OCE EXTERNAL SIGNAGE                                | 3                                      | 29/11/2023     |  |
|                                                         |                                        |                |  |
| Drawing Title                                           | Scale                                  | Drawn/Audited  |  |
| Drawing flue                                            | Scale                                  | Diawii/Audited |  |
| EXISTING CLARENCE STREET & ST GEORGE'S PLACE ELEVATIONS | 1:100 @ A1                             | TJ/AC          |  |
|                                                         |                                        |                |  |
|                                                         |                                        |                |  |