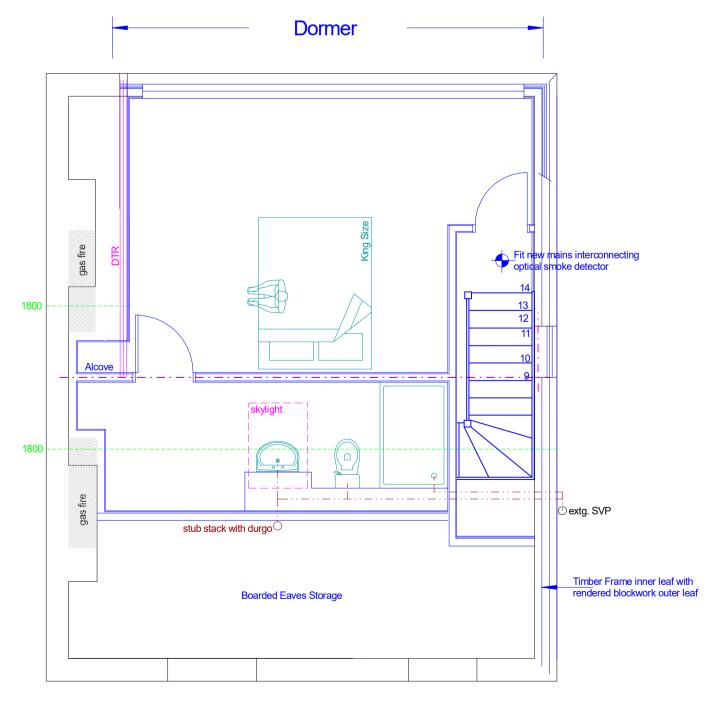

Proposed Ground Floor Plan 1:50

Proposed First Floor Plan

Proposed Rear (West) Elevation

Loft Cross Section

## Proposed Loft Floor Plan(2A)

Hip to Gable -Existing Hip Volume (7.452 x 7.452 x 3.050 /3)/2 = 28.23m3 Proposed Gable Volume = (7.452 / 2) = 3.726. 3.726 x 3.05 = 11.364. 11.364 x 3.726 = 42.35m3 Hip to Gable volume increase 42.35 - 28.23 = <u>14.12m3</u> Rear Dormer Volume 4.3 x 6.4 = <u>27.52m3</u> Total Increase in roof volume as result of Loft Conversion 14.12 + 27.52 = 41.64m3