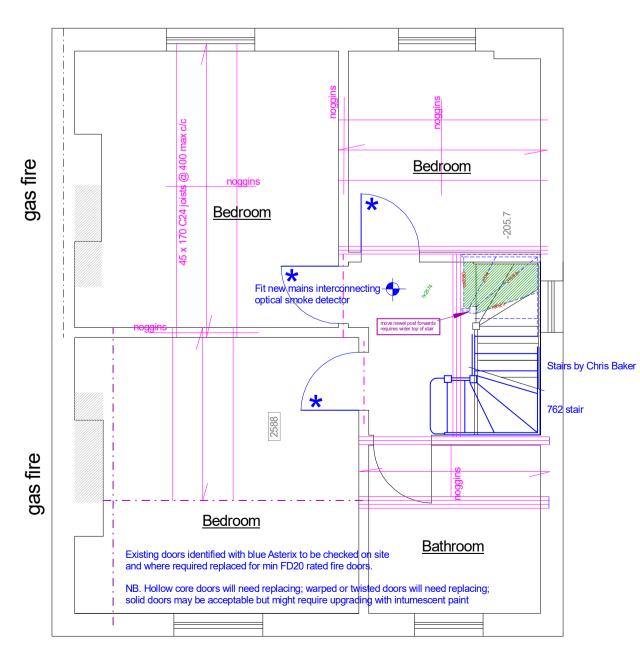

## Proposed Loft Floor Plan(2A)

Hip to Gable -Existing Hip Volume (7.452 x 7.452 x 3.050 /3)/2 = 28.23m3 Proposed Gable Volume = (7.452 / 2) = 3.726. 3.726 x 3.05 = 11.364. 11.364 x 3.726 = 42.35m3 Hip to Gable volume increase 42.35 - 28.23 = <u>14.12m3</u> Rear Dormer Volume 4.3 x 6.4 = <u>27.52m3</u> Total Increase in roof volume as result of Loft Conversion 14.12 + 27.52 = 41.64m3