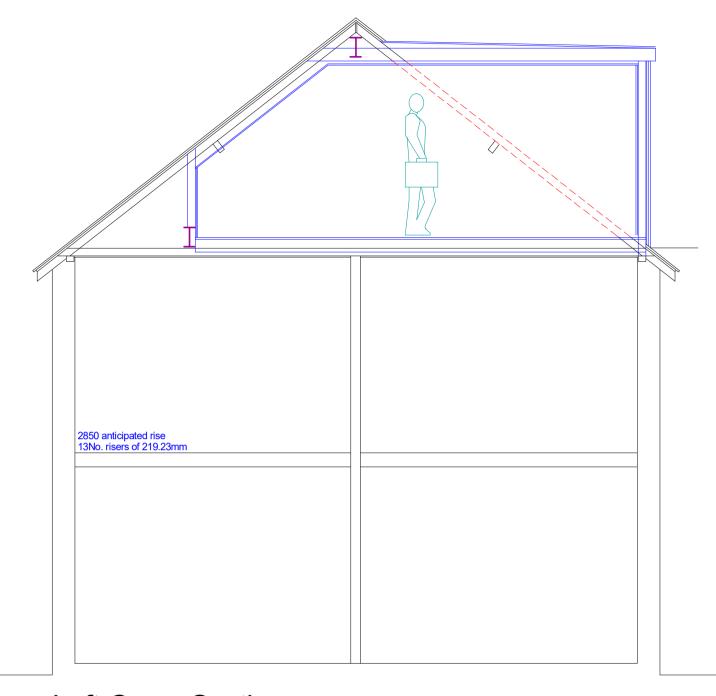

Proposed Ground Floor Plan 1:50

Proposed First Floor Plan

Proposed Rear (West) Elevation

Loft Cross Section