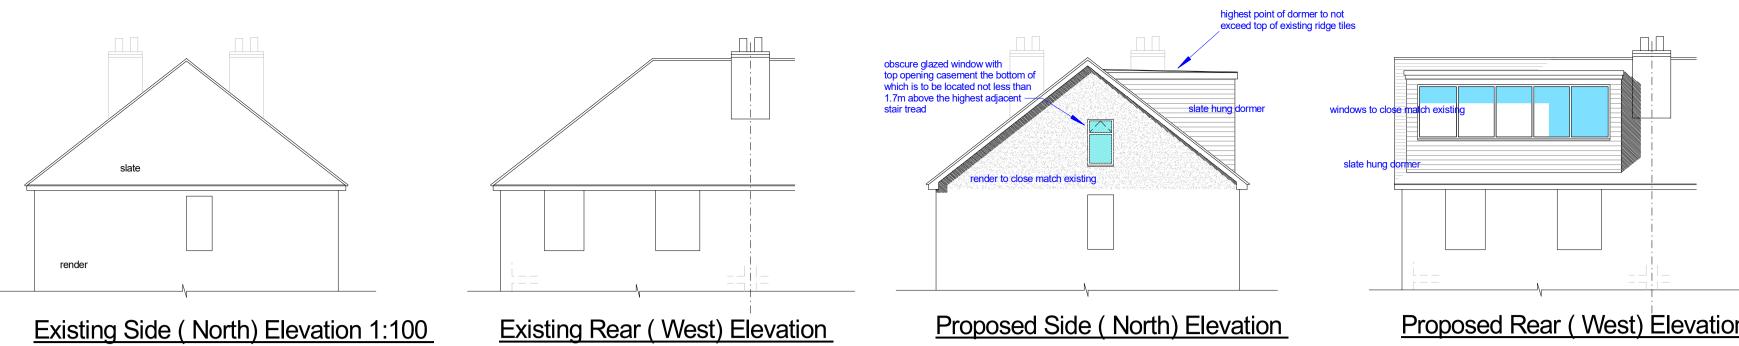

## Proposed Loft Floor Plan(2A)

Hip to Gable -Existing Hip Volume (7.452 x 7.452 x 3.050 /3)/2 = 28.23m3 Proposed Gable Volume = (7.452 / 2) = 3.726. 3.726 x 3.05 = 11.364. 11.364 x 3.726 = 42.35m3 Hip to Gable volume increase 42.35 - 28.23 = <u>14.12m3</u> Rear Dormer Volume 4.3 x 6.4 = <u>27.52m3</u> Total Increase in roof volume as result of Loft Conversion 14.12 + 27.52 = 41.64m3