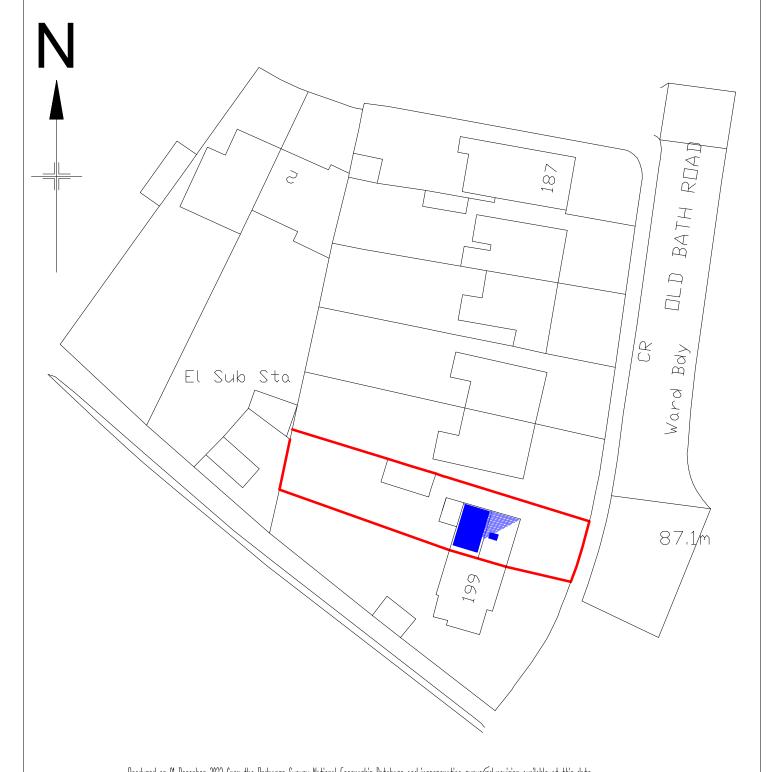

| Title   | 2022.031.BLock Plan 1:500            |
|---------|--------------------------------------|
| Project | Loft Conversion with Rear Dormer and |
|         | Hin to Cable @ 107 Old Bath Road     |

Produced on 01 December 2023 from the Ordnance Survey National Geographic Database and incorporating surveyed revision available at this date.

This map shows the area bounded by 395129 220104,395329 220104,395329 220304,395129 220104

Crown copyright and database rights 2023 DS 100054135. Supplied by copla 1td trading as UKPlanningMaps.com a licensed Ordnance Survey partner (OS 100054135). Data licence expires 01 December 2024. Unique plan reference: v4e//1032792/1392204