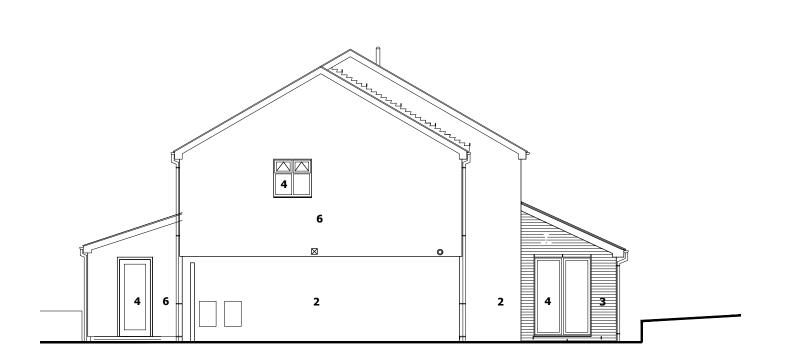

## PROPOSED SIDE ELEVATION (rear extension) PROPOSED SIDE ELEVATION (front extension)

|                                                                                                             |                            |                     | issued for planning |         | 25.10.23 | А   |
|-------------------------------------------------------------------------------------------------------------|----------------------------|---------------------|---------------------|---------|----------|-----|
|                                                                                                             |                            |                     | 「item               |         | date     | rev |
| <b>CONNECTIONS</b> DESIGN                                                                                   | Project                    | Drawing Title       | Scale               | Job No. | Dwg No.  | Rev |
| ARCHITECTURE & INTERIORS                                                                                    | 14 HAZELWOOD DRIVE CARDIFF | PROPOSED ELEVATIONS | 1:100 @ A3          | J23/11  | P05      | A   |
| 21 Penlline Road Whitchurch Cardiff CF14 2AA - Tel : 02920 626 521 - E-Mail : paul@connections-design.co.uk |                            |                     |                     | PI      | ΔΝΝΙ     | NG  |