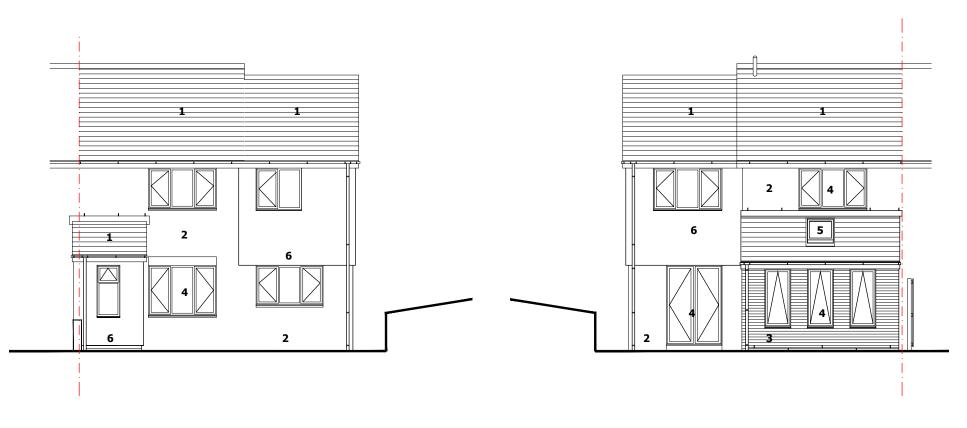

PROPOSED FRONT ELEVATION

## PROPOSED FRONT ELEVATION

LEGEND

1.

2.

3.

4. 5.

6.

Concrete tiles

New Brickwork

Rooflight Render

Existing Brickwork

UPVC windows and doors

PROPOSED SIDE ELEVATION