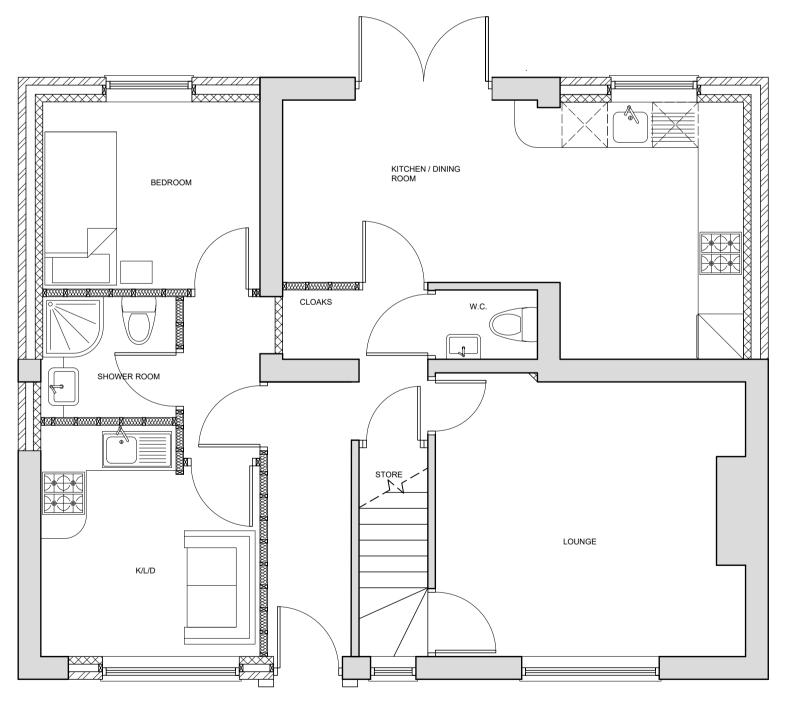

EXISTING FIRST FLOOR PLAN

EXISTING GROUND FLOOR PLAN

PROPOSED FIRST FLOOR PLAN

| Rev. Date                            | Descript                                                                   | tion                |                           |               |                           |  |
|--------------------------------------|----------------------------------------------------------------------------|---------------------|---------------------------|---------------|---------------------------|--|
|                                      |                                                                            |                     | Drawn<br>LE/HS<br>Checked | Client        | Robbie Steeles            |  |
| The<br>Wolver<br>Glaishe<br>Tel - 01 | ries Centre,<br>Park,<br>ion. WV10 9TG.<br>01902 717783<br>hitecture.co.uk | JT<br>Scale<br>1:50 | Project                   | 24 Pugh Road. |                           |  |
| Date<br>SEP.22                       | Job No.<br>22124                                                           | Drg No.<br>002      | @ A1<br>Rev.              | Drawing       | Existing & Proposed Plans |  |