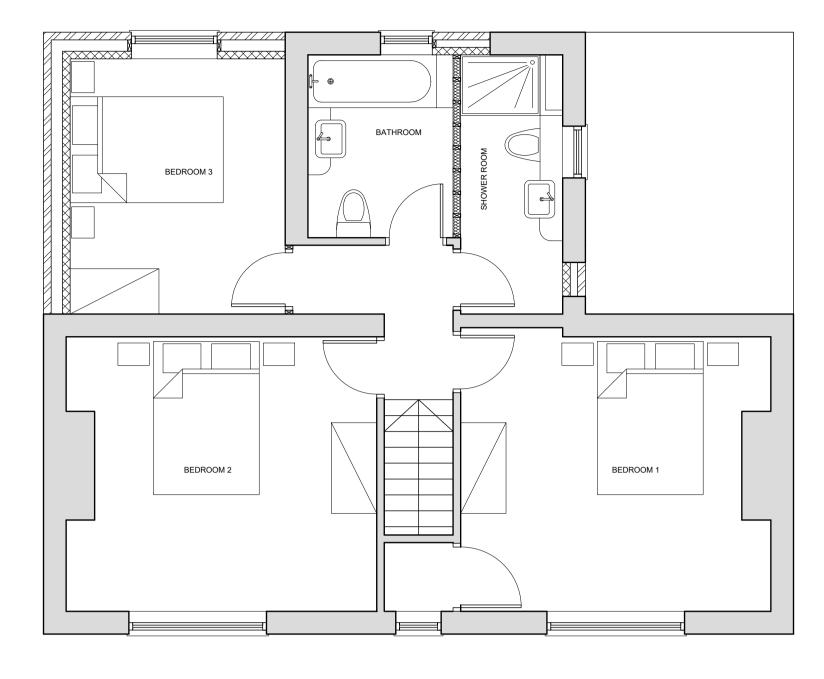

EXISTING FIRST FLOOR PLAN

EXISTING GROUND FLOOR PLAN

PROPOSED FIRST FLOOR PLAN

| Rev. Date                            | Descript                                                                   | tion                |                           |               |                           |  |
|--------------------------------------|----------------------------------------------------------------------------|---------------------|---------------------------|---------------|---------------------------|--|
|                                      |                                                                            |                     | Drawn<br>LE/HS<br>Checked | Client        | Robbie Steeles            |  |
| The<br>Wolver<br>Glaishe<br>Tel - 01 | ries Centre,<br>Park,<br>ion. WV10 9TG.<br>01902 717783<br>hitecture.co.uk | JT<br>Scale<br>1:50 | Project                   | 24 Pugh Road. |                           |  |
| Date<br>SEP.22                       | Job No.<br>22124                                                           | Drg No.<br>002      | @ A1<br>Rev.              | Drawing       | Existing & Proposed Plans |  |