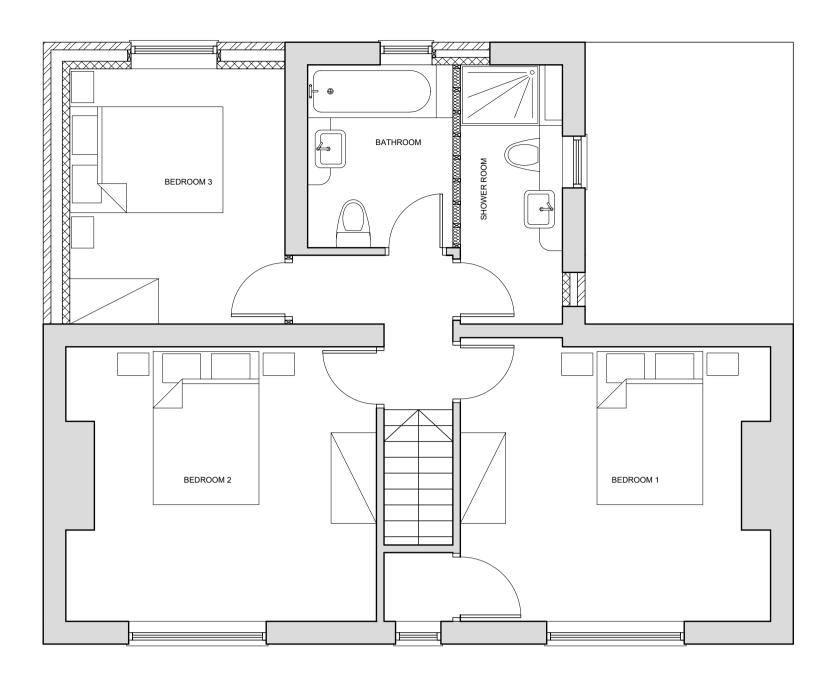

EXISTING FIRST FLOOR PLAN

EXISTING GROUND FLOOR PLAN

PROPOSED FIRST FLOOR PLAN

| Rev. Date                            | Descript                                                                   | tion                |                           |               |                           |  |
|--------------------------------------|----------------------------------------------------------------------------|---------------------|---------------------------|---------------|---------------------------|--|
|                                      |                                                                            |                     | Drawn<br>LE/HS<br>Checked | Client        | Robbie Steeles            |  |
| The<br>Wolver<br>Glaishe<br>Tel - 01 | ries Centre,<br>Park,<br>ion. WV10 9TG.<br>01902 717783<br>hitecture.co.uk | JT<br>Scale<br>1:50 | Project                   | 24 Pugh Road. |                           |  |
| Date<br>SEP.22                       | Job No.<br>22124                                                           | Drg No.<br>002      | @ A1<br>Rev.              | Drawing       | Existing & Proposed Plans |  |