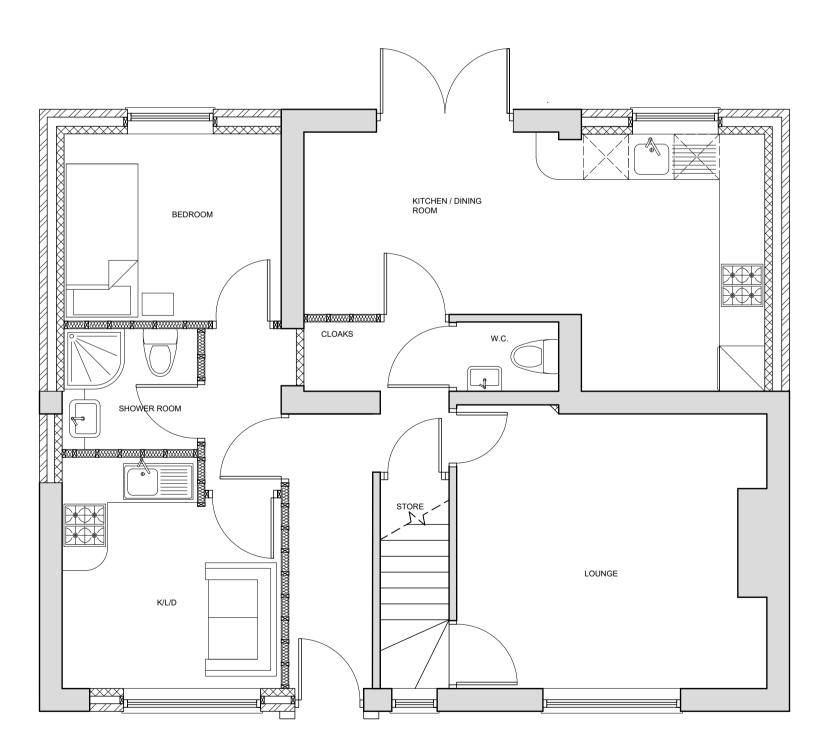

EXISTING FIRST FLOOR PLAN

EXISTING GROUND FLOOR PLAN

PROPOSED FIRST FLOOR PLAN

| Rev. Date                            | Descript                                                                   | tion                |                           |               |                           |  |
|--------------------------------------|----------------------------------------------------------------------------|---------------------|---------------------------|---------------|---------------------------|--|
|                                      |                                                                            |                     | Drawn<br>LE/HS<br>Checked | Client        | Robbie Steeles            |  |
| The<br>Wolver<br>Glaishe<br>Tel - 01 | ries Centre,<br>Park,<br>ion. WV10 9TG.<br>01902 717783<br>hitecture.co.uk | JT<br>Scale<br>1:50 | Project                   | 24 Pugh Road. |                           |  |
| Date<br>SEP.22                       | Job No.<br>22124                                                           | Drg No.<br>002      | @ A1<br>Rev.              | Drawing       | Existing & Proposed Plans |  |