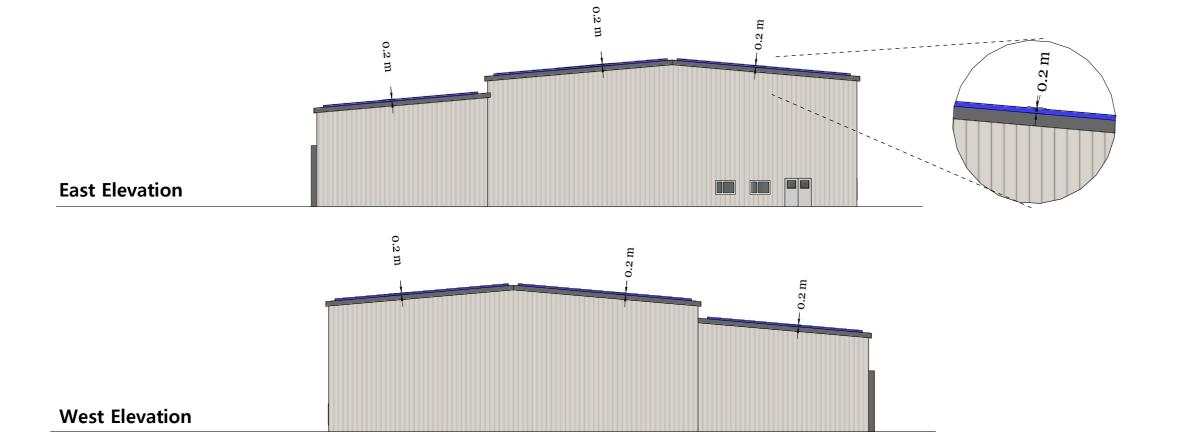

## Notes:

Maximum area for proposed solar panels shown in blue

All panel areas a maximum of 200mm from the roof surface

Description:

|        | Α | Initial design for planning                  | LKM | 06/11/202 |  |
|--------|---|----------------------------------------------|-----|-----------|--|
|        | В | Addition of doors, windows and cross section | LKM | 01/12/202 |  |
|        | С |                                              | JM  |           |  |
| 70stac |   |                                              |     |           |  |

## Zestec renewable energy

| Project Name  | Donald Russell - Kintore |  |  |
|---------------|--------------------------|--|--|
| Drawing Title | Proposed Elevations      |  |  |
| Status        | Rev B                    |  |  |
| Drawn LKM     | Approved JM              |  |  |
| Date          | 01/12/2023               |  |  |
| Scale @ A3    | 1:400                    |  |  |
| 0             | 10m 20m                  |  |  |
|               |                          |  |  |