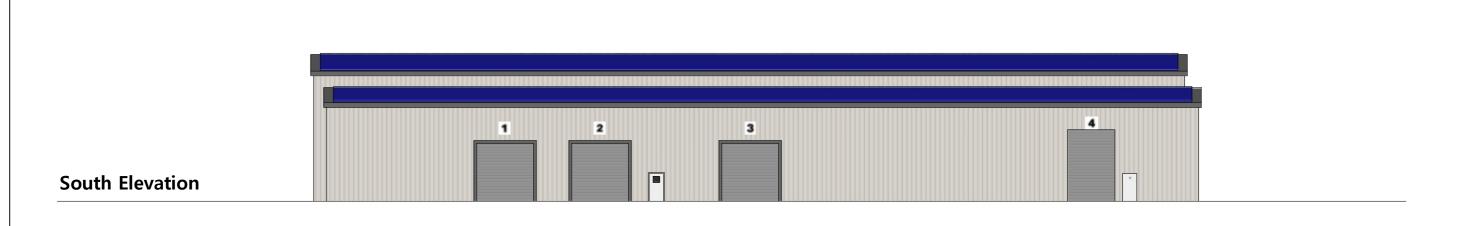

## Notes:

Maximum area for proposed solar panels shown in blue

All panel areas a maximum of 200mm from the roof surface

Description:

|        | Α | Initial design for planning                  | LKM | 06/11/202 |  |
|--------|---|----------------------------------------------|-----|-----------|--|
|        | В | Addition of doors, windows and cross section | LKM | 01/12/202 |  |
|        | С |                                              | JM  |           |  |
| 70stac |   |                                              |     |           |  |

## Zestec renewable energy

| Project Name  | Donald Russell - Kintore |  |  |
|---------------|--------------------------|--|--|
| Drawing Title | Proposed Elevations      |  |  |
| Status        | Rev B                    |  |  |
| Drawn LKM     | Approved JM              |  |  |
| Date          | 01/12/2023               |  |  |
| Scale @ A3    | 1:400                    |  |  |
| 0             | 10m 20m                  |  |  |
|               |                          |  |  |