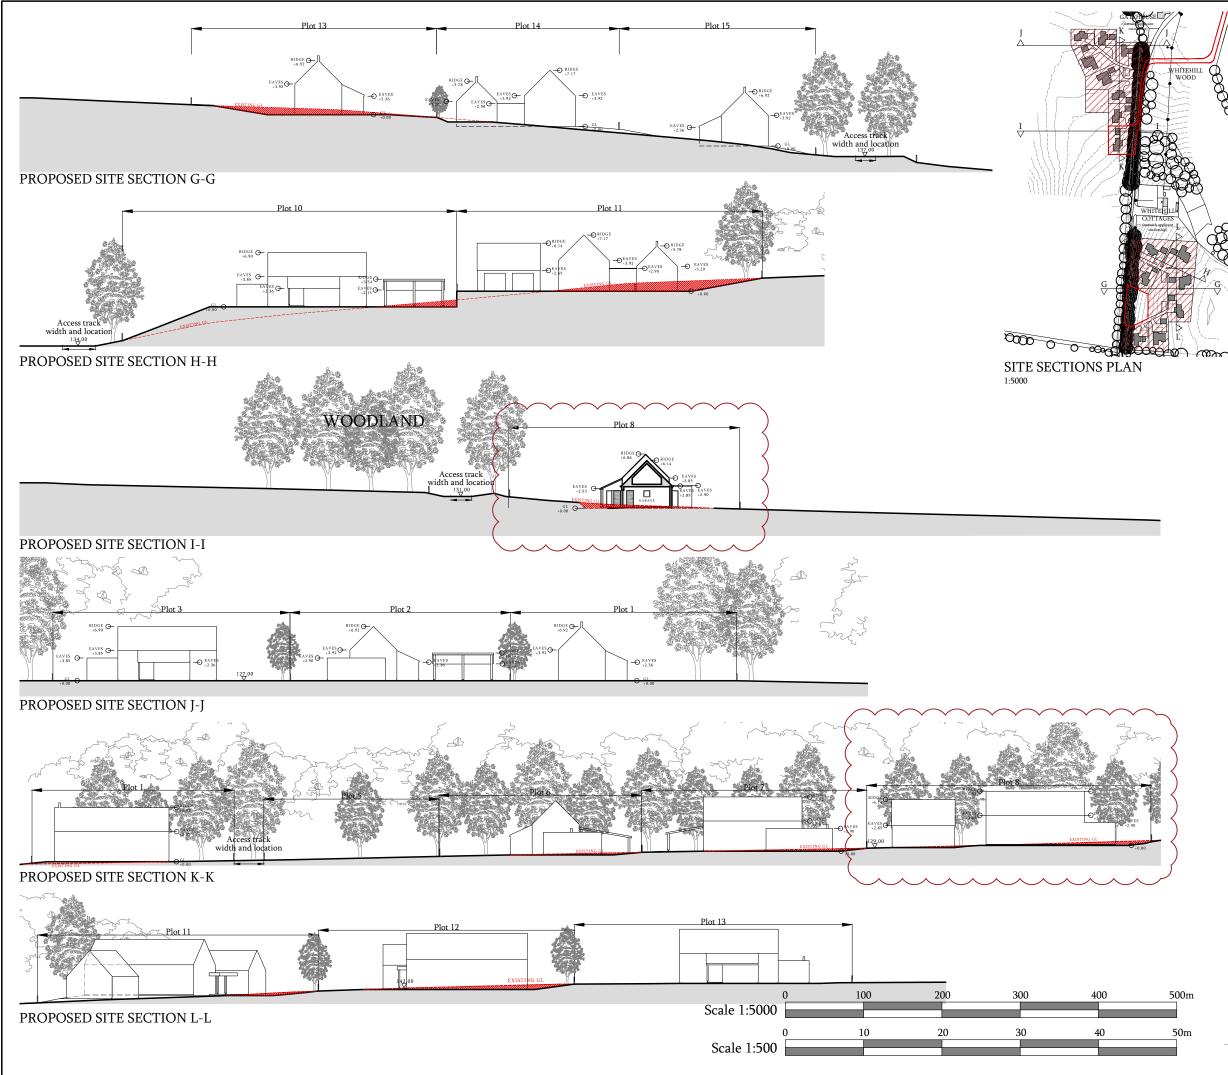

8

|   | PLANNING                                                                                                                                       |                        |        |         |                       |
|---|------------------------------------------------------------------------------------------------------------------------------------------------|------------------------|--------|---------|-----------------------|
|   | <b>a</b> ]<br>Annie Keny                                                                                                                       | <b>X a</b>             | nite   | ects    | Ltd                   |
|   | North Gate Lodge<br>Haddo<br>Inverkeithny<br>Huntly<br>AB54 7XB<br>tel/fax: 01464 851 621<br>www.akenyonarchitects.<br>info@akenyonarchitects. |                        |        |         | 1 621<br>chitects.com |
|   | Client<br>Annie Kenyon Developments Ltd                                                                                                        |                        |        |         |                       |
|   | Job Title<br>Enabling Development                                                                                                              |                        |        |         |                       |
|   | Mains of Carnousie<br>Turriff, Aberdeenshire<br>Drawing Title<br>Proposed site sections  <br>Site sections plan                                |                        |        |         |                       |
|   |                                                                                                                                                |                        |        |         |                       |
|   |                                                                                                                                                |                        |        |         |                       |
|   |                                                                                                                                                |                        |        |         |                       |
|   | CAD Reference                                                                                                                                  |                        |        |         |                       |
| 1 | Scale at A3<br>1:500                                                                                                                           | Drawn<br><sub>CS</sub> |        | nk<br>ĸ | Date<br>JULY 16       |
|   | Job No.                                                                                                                                        | Drawing N              | lo. Re |         | vision No.            |
|   | 900                                                                                                                                            | PL-21                  | L      |         | A                     |