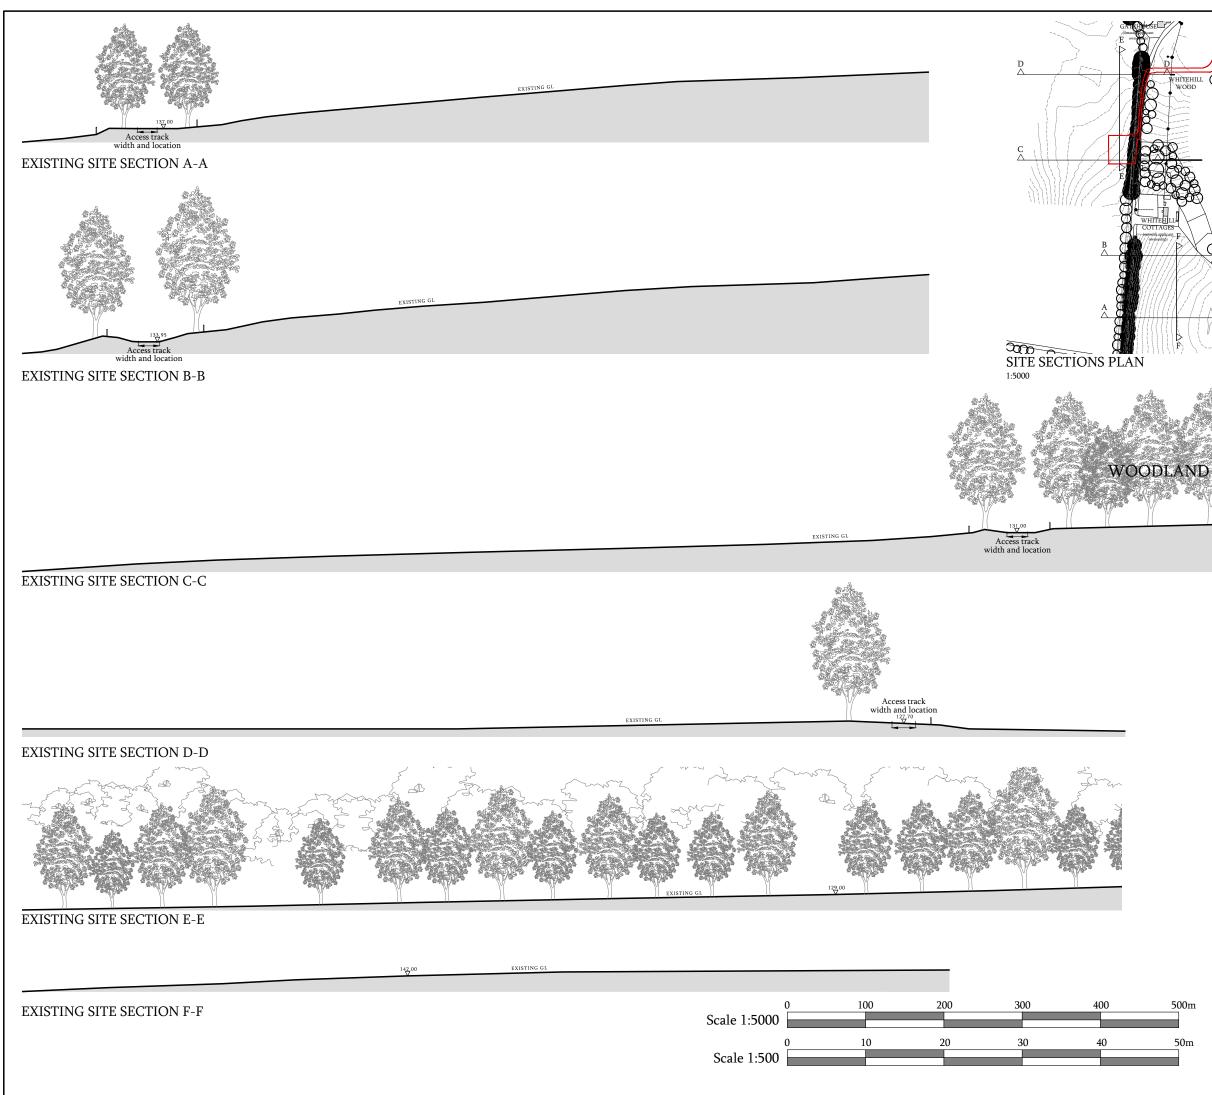

This drawing is copyright of Annie Kenyon Architects Ltd. This drawing is to be read in conjunction with all related drawings. Do not scale from this drawing. All dimensions must be checked and verified on site before commencing any work or producing shop drawings. The originator should be notified immediately of any discrepancy. PLANNING 2 Annie Kenyon Architects Ltd North Gate Lodge Haddo Inverkeithny Huntly AB54 7XB tel/fax: 01464 851 621 www.akenyonarchitects.com info@akenyonarchitects.com Client Annie Kenyon Developments Ltd Job Title Enabling Development Mains of Carnousie Turriff, Aberdeenshire Drawing Title Existing site sections | Site sections plan CAD Reference Scale at A3 | Drawn | Chk Date N 1:500 CS AK JULY 16 Drawing No. Revision No. Job No. 900 PL-02