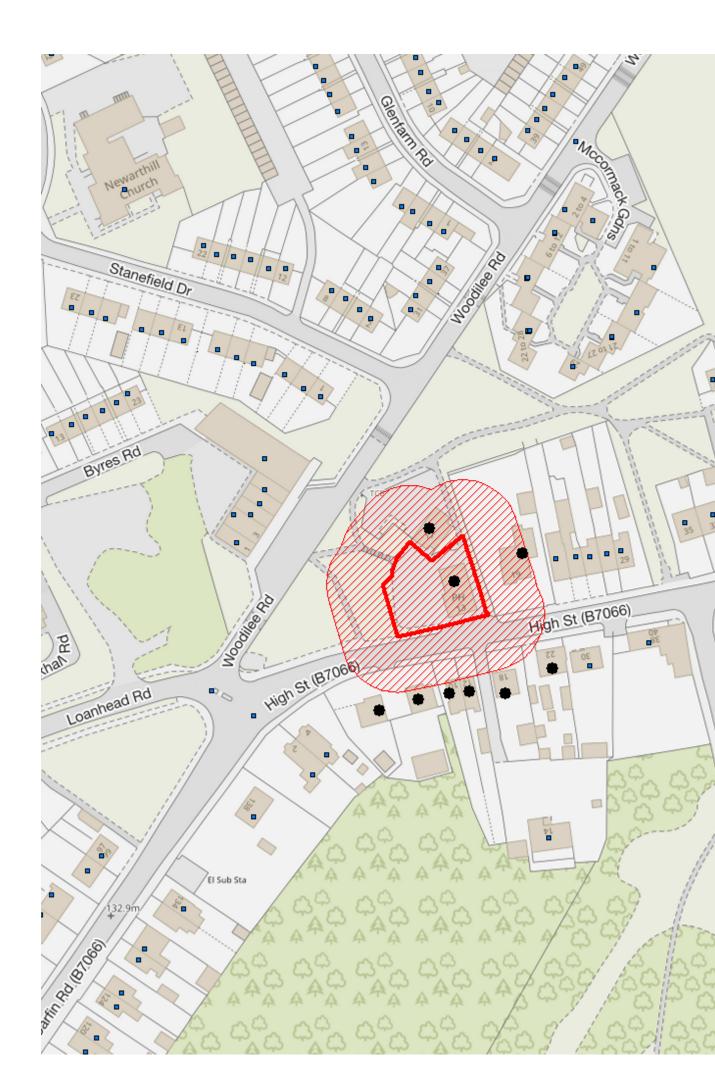

## Application Number: 23/01182/FUL

## Neighbours Notified at:

12 High Street, Newarthill, Motherwell, North Lanarkshire, ML1 5JU 8 High Street, Newarthill, Motherwell, North Lanarkshire, ML1 5JU 6 High Street, Newarthill, Motherwell, North Lanarkshire, ML1 5JU 10 High Street, Newarthill, Motherwell, North Lanarkshire, ML1 5JU 22 High Street, Newarthill, Motherwell, North Lanarkshire, ML1 5JU 18 High Street, Newarthill, Motherwell, North Lanarkshire, ML1 5JU 19 High Street, Newarthill, Motherwell, North Lanarkshire, ML1 5JU 19 High Street, Newarthill, Motherwell, North Lanarkshire, ML1 5JU