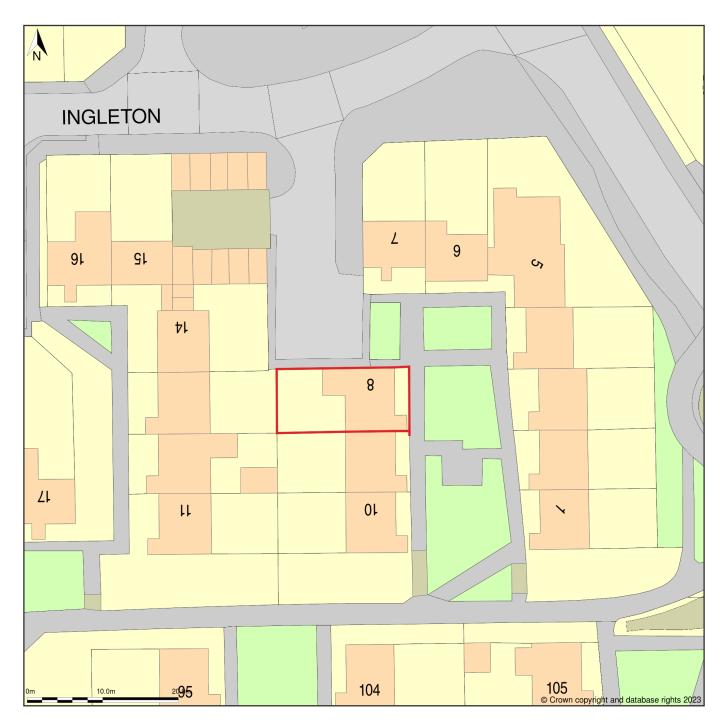

## 8, Ingleton, Bracknell, Bracknell Forest, RG12 7RN

Site Plan (also called a Block Plan) shows area bounded by: 486344.18, 168617.99 486434.18, 168707.99 (at a scale of 1:500), OSGridRef: SU86386866. The representation of a road, track or path is no evidence of a right of way. The representation of features as lines is no evidence of a property boundary.