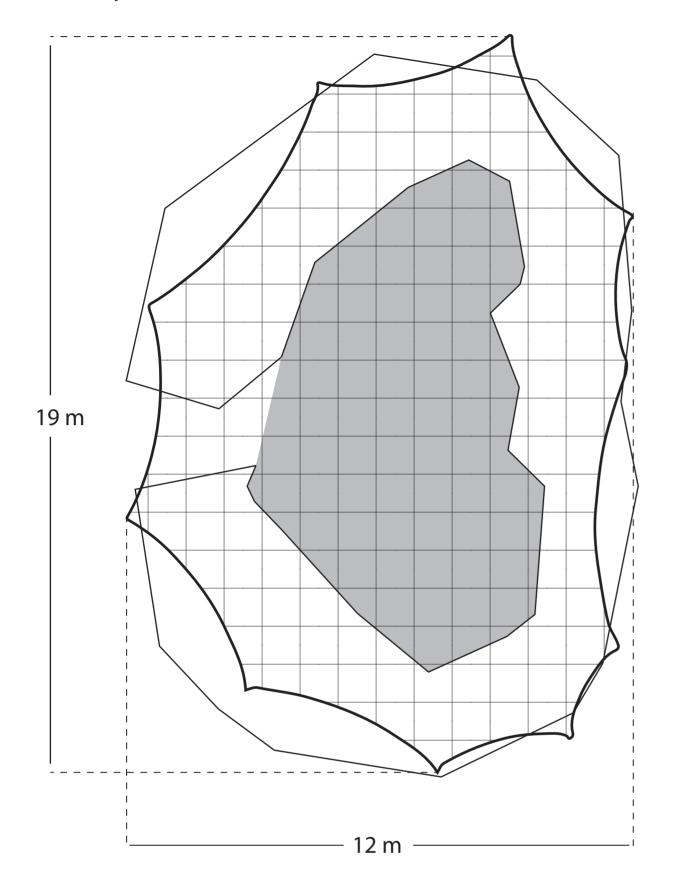

## **Birds Eye**

| Client:                                                                                       |              |
|-----------------------------------------------------------------------------------------------|--------------|
| Job Title :                                                                                   |              |
| Oakwood<br>Waterloo Road<br>Wokingham<br>RG40 3DA                                             |              |
| Drawing Title:                                                                                |              |
| Top, Front and Side elevation drawing of canvass boulder covering at Oakwood Youth Challenge. |              |
| <b>Scale:</b> 1:100                                                                           |              |
| 10m                                                                                           | <b>—</b>     |
| Date: November 2023                                                                           | Drawn By :   |
| Drawing No.                                                                                   | Revision No. |
|                                                                                               |              |