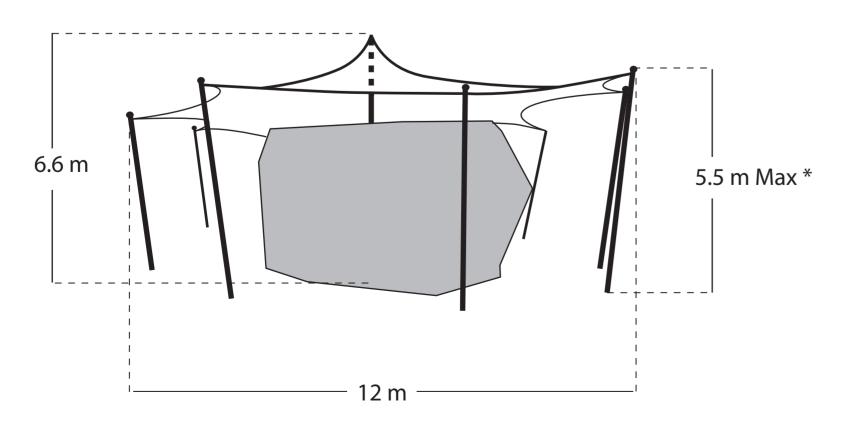

## **Side Elevation**

## Notes:

Due to the nature of the canvas tent structure dimensions will vary slightly.

\*The Side poles vary between 4.5m and 5.5m height depending on the angle required to adequately tension the canvas.

| Client:                                                                                       |              |
|-----------------------------------------------------------------------------------------------|--------------|
| Job Title :                                                                                   |              |
| Oakwood<br>Waterloo Road<br>Wokingham<br>RG40 3DA                                             |              |
| Drawing Title:                                                                                |              |
| Top, Front and Side elevation drawing of canvass boulder covering at Oakwood Youth Challenge. |              |
| <b>Scale:</b> 1:100                                                                           |              |
| 10m                                                                                           | <b>—</b>     |
| Date: November 2023                                                                           | Drawn By :   |
| Drawing No.                                                                                   | Revision No. |
|                                                                                               |              |