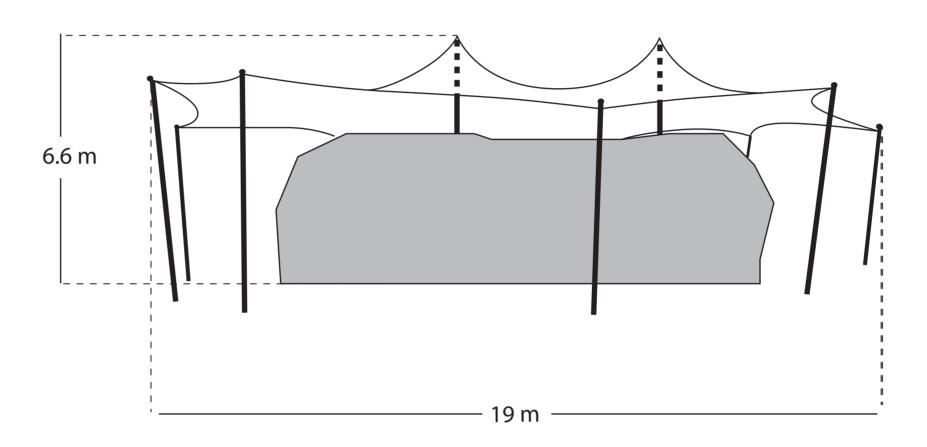

## **Front Elevation**

## Notes:

Due to the nature of the canvas tent structure dimensions will vary slightly.

\*The Side poles vary between 4.5m and 5.5m height depending on the angle required to adequately tension the canvas.

| Client:                                                                                       |              |
|-----------------------------------------------------------------------------------------------|--------------|
| Job Title :                                                                                   |              |
| Oakwood<br>Waterloo Road<br>Wokingham<br>RG40 3DA                                             |              |
| Drawing Title:                                                                                |              |
| Top, Front and Side elevation drawing of canvass boulder covering at Oakwood Youth Challenge. |              |
| <b>Scale:</b> 1:100                                                                           |              |
| 10m                                                                                           | <b>—</b>     |
| Date: November 2023                                                                           | Drawn By :   |
| Drawing No.                                                                                   | Revision No. |
|                                                                                               |              |