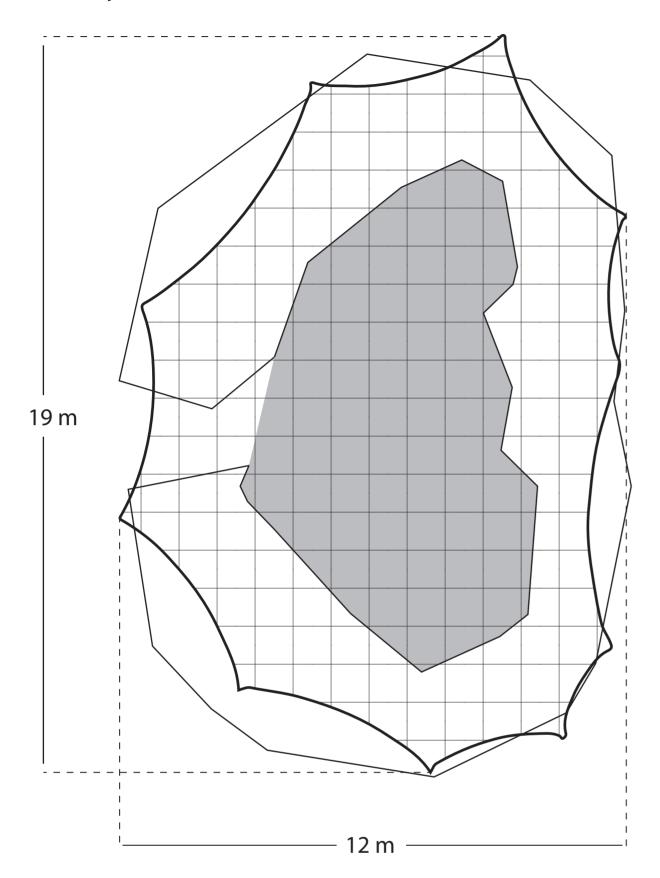

## Birds Eye

## Notes:

Due to the nature of the canvas tent structure dimensions will vary slightly.

| Client:                                                                                                             |              |
|---------------------------------------------------------------------------------------------------------------------|--------------|
| Job Title :                                                                                                         |              |
| Oakwood<br>Waterloo Road<br>Wokingham<br>RG40 3DA                                                                   |              |
| <b>Drawing Title:</b> Top, Front and Side elevation drawing of canvass boulder covering at Oakwood Youth Challenge. |              |
| Scale: 1:100                                                                                                        |              |
| 10m                                                                                                                 | <del></del>  |
| Date: November 2023                                                                                                 | Drawn By :   |
| Drawing No.                                                                                                         | Revision No. |
|                                                                                                                     |              |