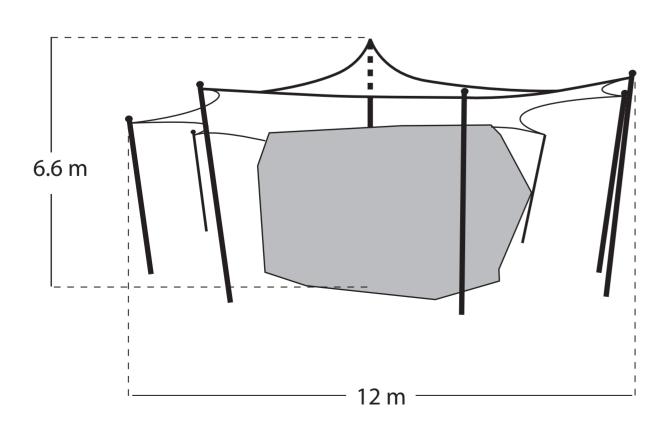

## **Side Elevation**

## Notes:

Due to the nature of the canvas tent structure dimensions will vary slightly.

| Client:                                                                                                             |              |
|---------------------------------------------------------------------------------------------------------------------|--------------|
| Job Title :                                                                                                         |              |
| Oakwood<br>Waterloo Road<br>Wokingham<br>RG40 3DA                                                                   |              |
| <b>Drawing Title:</b> Top, Front and Side elevation drawing of canvass boulder covering at Oakwood Youth Challenge. |              |
| Scale: 1:100                                                                                                        |              |
| 10m                                                                                                                 | <del></del>  |
| Date: November 2023                                                                                                 | Drawn By :   |
| Drawing No.                                                                                                         | Revision No. |
|                                                                                                                     |              |