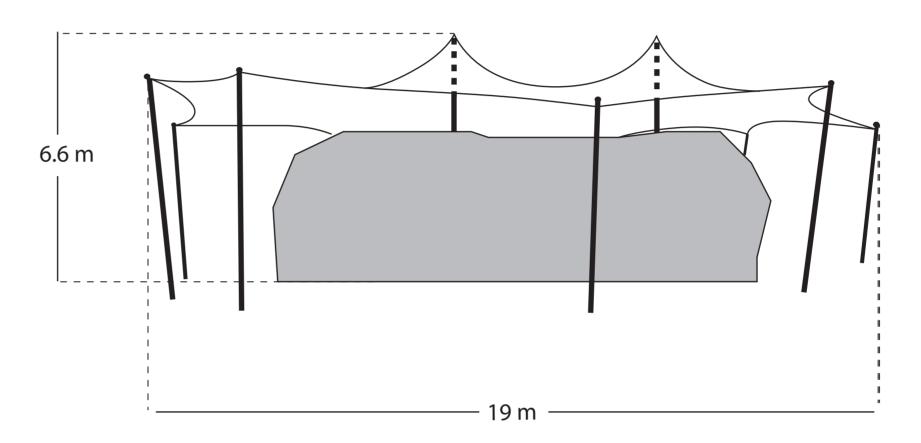

## **Front Elevation**

## Notes:

Due to the nature of the canvas tent structure dimensions will vary slightly.

| Client:                                                                                                             |              |
|---------------------------------------------------------------------------------------------------------------------|--------------|
| Job Title :                                                                                                         |              |
| Oakwood<br>Waterloo Road<br>Wokingham<br>RG40 3DA                                                                   |              |
| <b>Drawing Title:</b> Top, Front and Side elevation drawing of canvass boulder covering at Oakwood Youth Challenge. |              |
| Scale: 1:100                                                                                                        |              |
| 10m                                                                                                                 | <del></del>  |
| Date: November 2023                                                                                                 | Drawn By :   |
| Drawing No.                                                                                                         | Revision No. |
|                                                                                                                     |              |