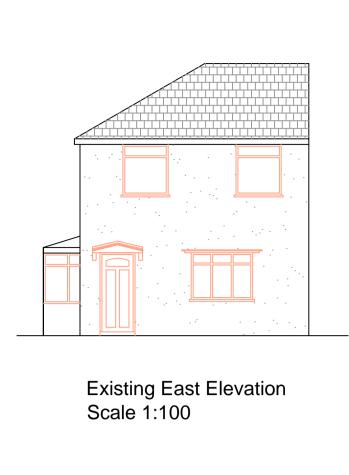

### **Existing Building** Walls - Smooth render finish Roof - hipped roof with concrete tile. Eaves, gutters, rwp and soffits - White pvc Windows & Doors - Double Glazed white