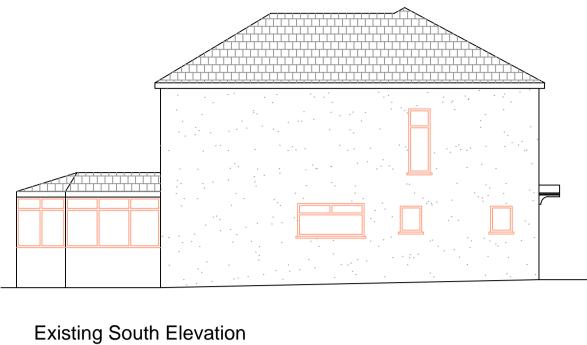

### **Existing Building** Walls - Smooth render finish Roof - hipped roof with concrete tile. Eaves, gutters, rwp and soffits - White pvc Windows & Doors - Double Glazed white