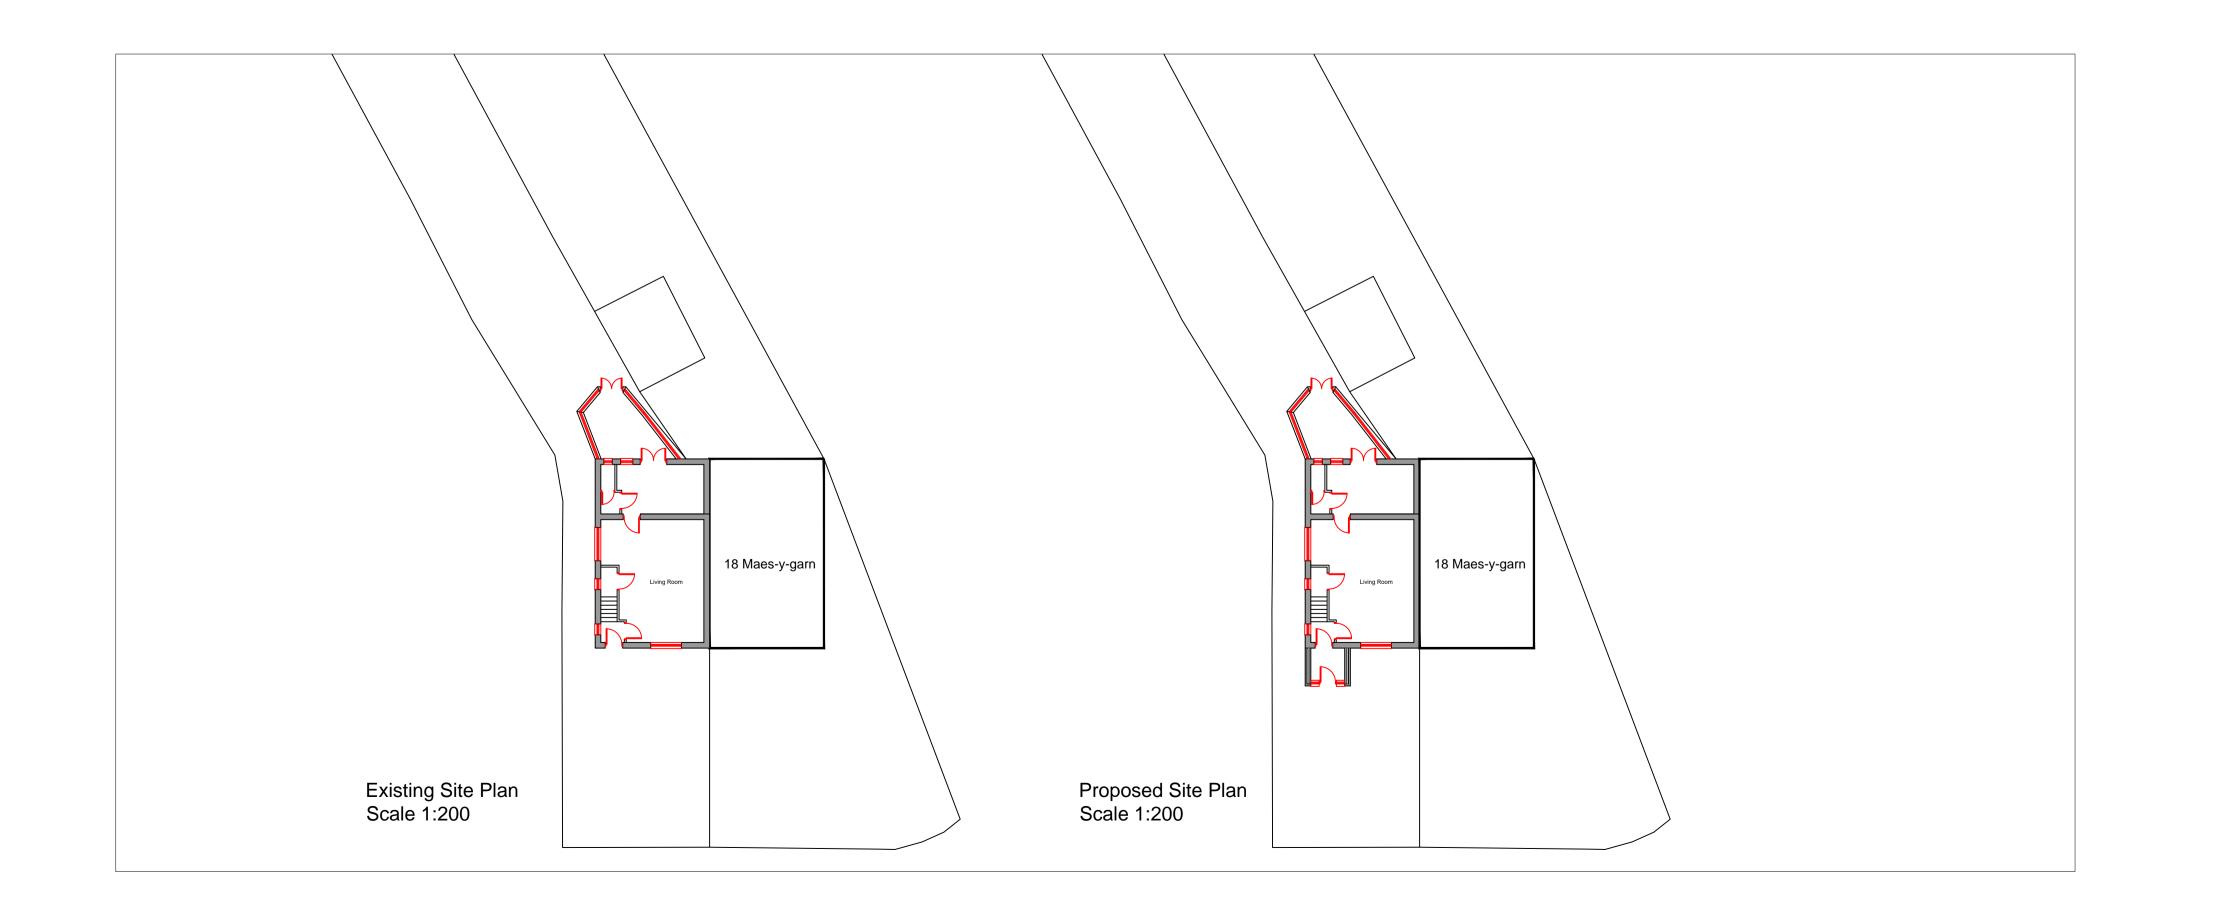

### Planning Application Proposed single storey front porch extension

Applicant: Mr & Mrs Tudor

### Address:

19 Maes-y-Garn, Oakdale