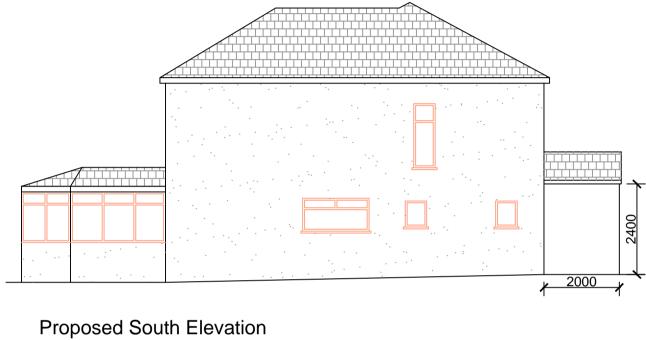

Scale 1:100

Scale 1:100

**Existing West Elevation Existing North Elevation** Scale 1:100 Scale 1:100

Proposed West Elevation Scale 1:100

Proposed North Elevation Scale 1:100

### **Existing Building** Walls - Smooth render finish Roof - hipped roof with concrete tile. Eaves, gutters, rwp and soffits - White pvc Windows & Doors - Double Glazed white