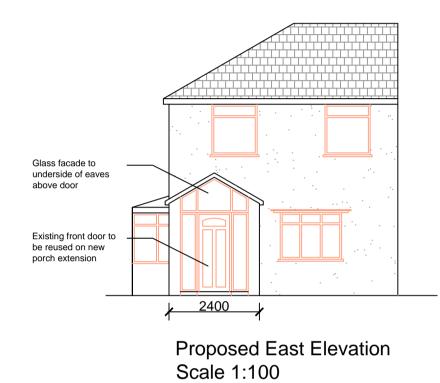

Scale 1:100

Scale 1:100

**Existing West Elevation Existing North Elevation** Scale 1:100 Scale 1:100

Proposed West Elevation Scale 1:100

Proposed North Elevation Scale 1:100

## Proposed Porch Extension Walls - Smooth render finish Colour - TBC Roof - Pitched roof fitted with concrete tiles to match existing

Eaves, gutters, rwp and soffits - White pvc Windows & Doors - Double Glazed white