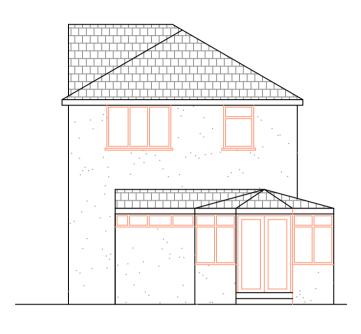

Scale 1:100

Scale 1:100

**Existing West Elevation Existing North Elevation** Scale 1:100 Scale 1:100

Proposed West Elevation Scale 1:100

Proposed North Elevation Scale 1:100

## Proposed Porch Extension Walls - Smooth render finish Colour - TBC Roof - Pitched roof fitted with concrete tiles to match existing

Eaves, gutters, rwp and soffits - White pvc Windows & Doors - Double Glazed white