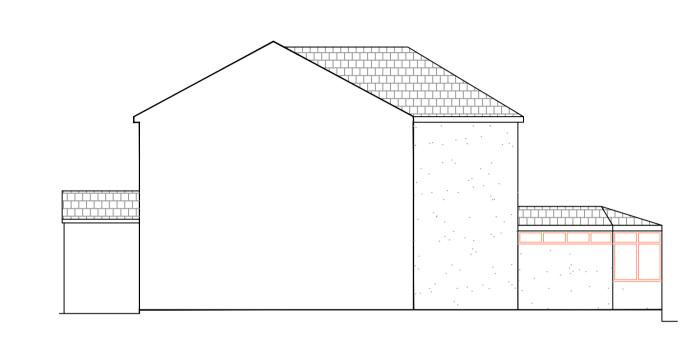

Scale 1:100

Scale 1:100

**Existing West Elevation Existing North Elevation** Scale 1:100 Scale 1:100

Proposed West Elevation Scale 1:100

Proposed North Elevation Scale 1:100

### **Existing Building** Walls - Smooth render finish Roof - hipped roof with concrete tile. Eaves, gutters, rwp and soffits - White pvc Windows & Doors - Double Glazed white

## Proposed Porch Extension Walls - Smooth render finish Colour - TBC Roof - Pitched roof fitted with concrete tiles to match existing

Eaves, gutters, rwp and soffits - White pvc Windows & Doors - Double Glazed white