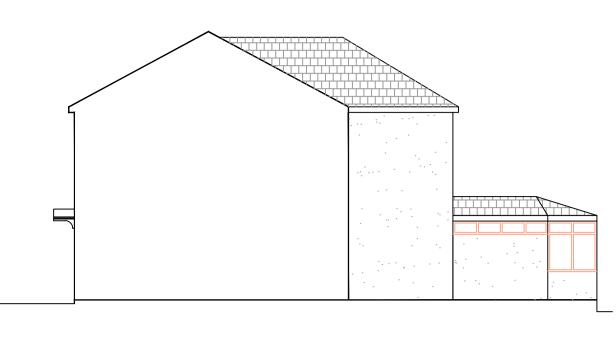

Scale 1:100

Scale 1:100

**Existing West Elevation Existing North Elevation** Scale 1:100 Scale 1:100

Proposed West Elevation Scale 1:100

Proposed North Elevation Scale 1:100

### **Existing Building** Walls - Smooth render finish Roof - hipped roof with concrete tile. Eaves, gutters, rwp and soffits - White pvc Windows & Doors - Double Glazed white