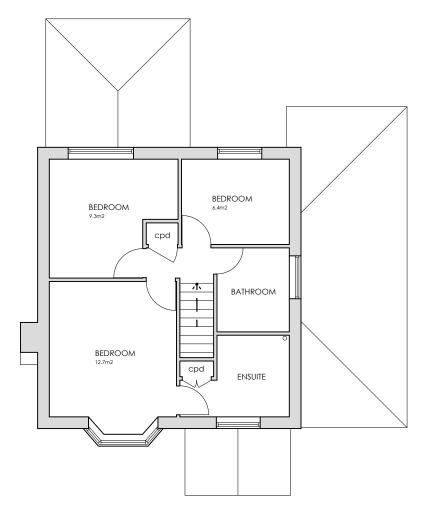

Existing First Floor Plan 1:100

All dimensions to be checked on site

Drawing: Existing Plans

Project: 19 Rudry Close, Cardiff, CF83 3EU

Date :29/11/23

www.westernbuildingconsultants.co.uk

Drawn By: JHB

Western House 2 Rush Hill, Bath BA2 2QH

01225 789 307

enquiries@westernbuildingconsultants.co.uk