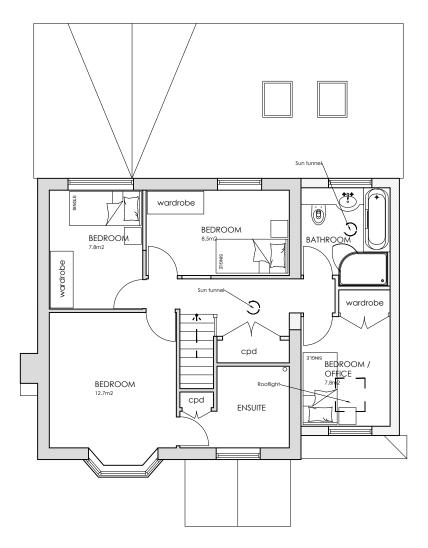

Proposed First Floor Plan 1:100

All dimensions to be checked on site

## ALL DIMENSIONS TO BE CHECKED ON SITE



Party Wall Etc Act 1996
The works indicated on these drawings may be within the provisions of the Act. It is the building owner's responsibility to serve the requisite notice(s) to adjoining owners and otherwise comply with the Act.

Responsibility is not accepted for errors made by others scaling from this drawing. All discrepancies should be reported to Western Building Consultants

Copyright: 2018 Western Building Consultants. This document and the design are the copyright of Western Building Consultants. This drawing is not to be used or copied without written authorised consent



Drawing: Proposed Plans

Project: 19 Rudry Close, Cardiff, CF83 3EU

Date :29/11/23

www.we