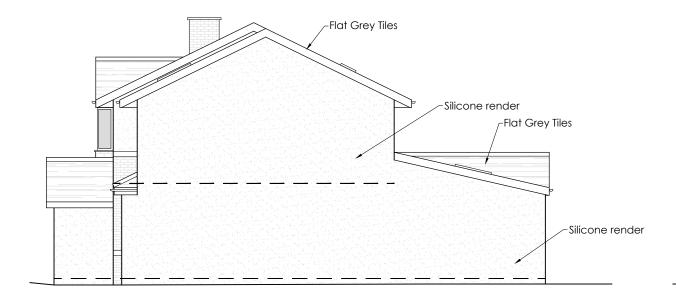

Front Elevation 1:100 All dimensions to be checked on site **Rear Elevation** 1:100 All dimensions to be checked on site

Side Elevation 1:100 All dimensions to be checked on site Side Elevation 1:100 All dimensions to be checked on site