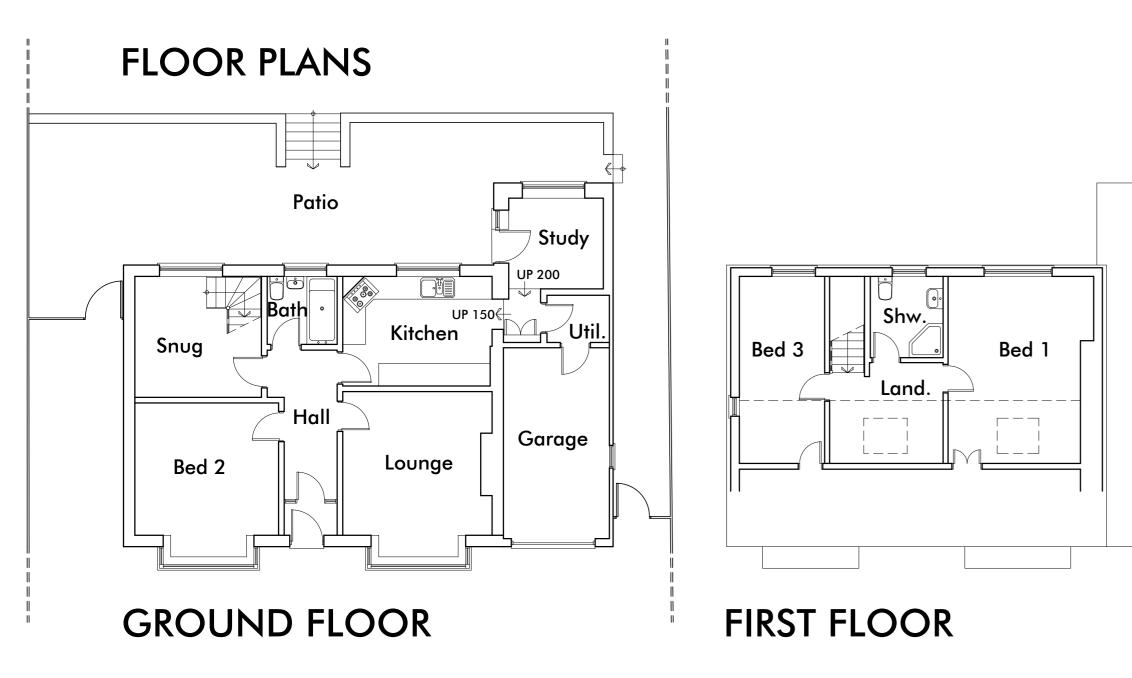

## **Revision Notes:**

| CLIENT  | Woodcock, Yvonne                                   |       |          |          |            |
|---------|----------------------------------------------------|-------|----------|----------|------------|
| PROJECT | Proposed Extension & Internal Alterations at       |       |          |          |            |
|         | 31 Watkin Road, Clayton-le-Woods, Chorley, PR6 7PU |       |          |          |            |
| DRAWING | Existing Floor Plans and Elevations                |       |          |          |            |
| DRAWN   | EGR                                                | DATE  | 01/08/23 | NUMBER   | 23/071/E01 |
| SCALE   | 1:100                                              | SHEET | A2       | REVISION | -          |