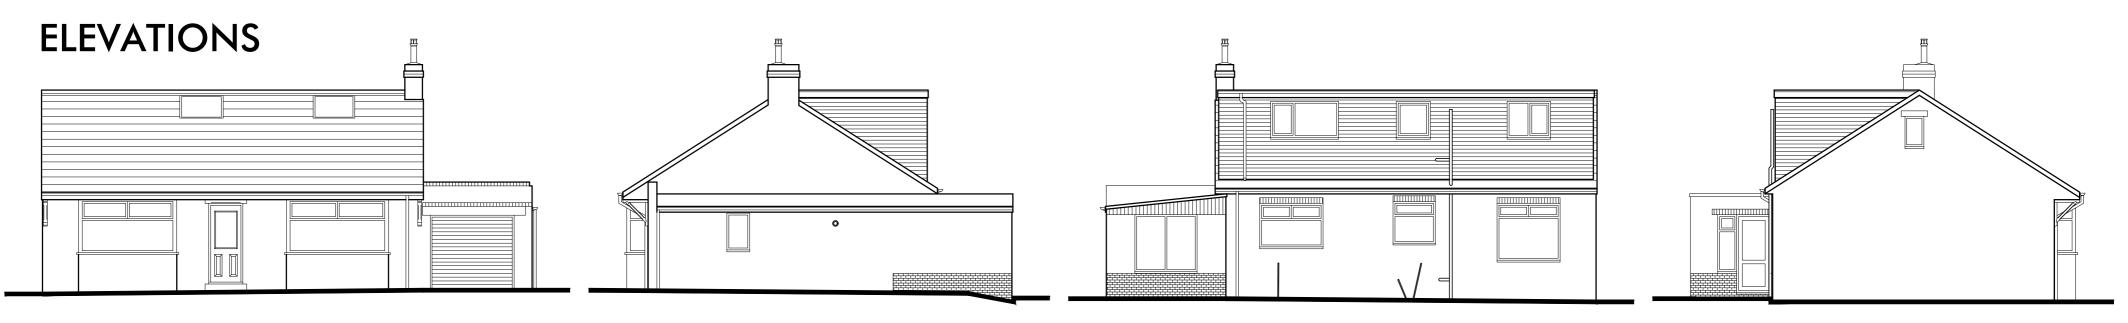

FRONT

SIDE (R)



## REAR

SIDE (L)

## **Revision Notes:**

| CLIENT  | Woodcock, Yvonne                                   |       |          |          |            |
|---------|----------------------------------------------------|-------|----------|----------|------------|
| PROJECT | Proposed Extension & Internal Alterations at       |       |          |          |            |
|         | 31 Watkin Road, Clayton-le-Woods, Chorley, PR6 7PU |       |          |          |            |
| DRAWING | Existing Floor Plans and Elevations                |       |          |          |            |
| DRAWN   | EGR                                                | DATE  | 01/08/23 | NUMBER   | 23/071/E01 |
| SCALE   | 1:100                                              | SHEET | A2       | REVI