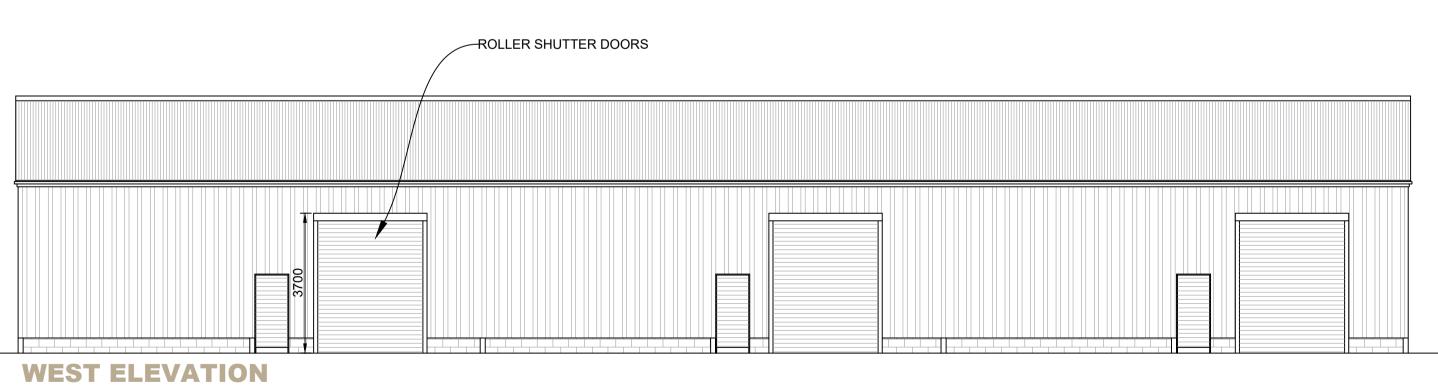

NOTES:
 Use written dimensions only. All dimensions to be checked on site and any discrepancies reported to ACORUS immediately. If in doubt ask.
 Where relevant, significant hazards have been identified on the drawing. Hazards which should be obvious to a competent contractor or unforeseeable have not been identified.
 This drawing is confidential and remains the exclusive property of ACORUS.







| Rev                                                                     | Date                   | Description |                       |                |                  |                             | Chk      |
|-------------------------------------------------------------------------|------------------------|-------------|-----------------------|----------------|------------------|-----------------------------|----------|
| Rev. Date. Amendment. PROJECT SAWARD COLESEED BUSINESS COMPLEX PE15 0DJ |                        |             |                       |                |                  | Drawn                       | Yn.o.    |
| PROPOSED REPLACEMENT BUILDING<br>PROPOSED PLAN AND ELEVATIONS           |                        |             |                       |