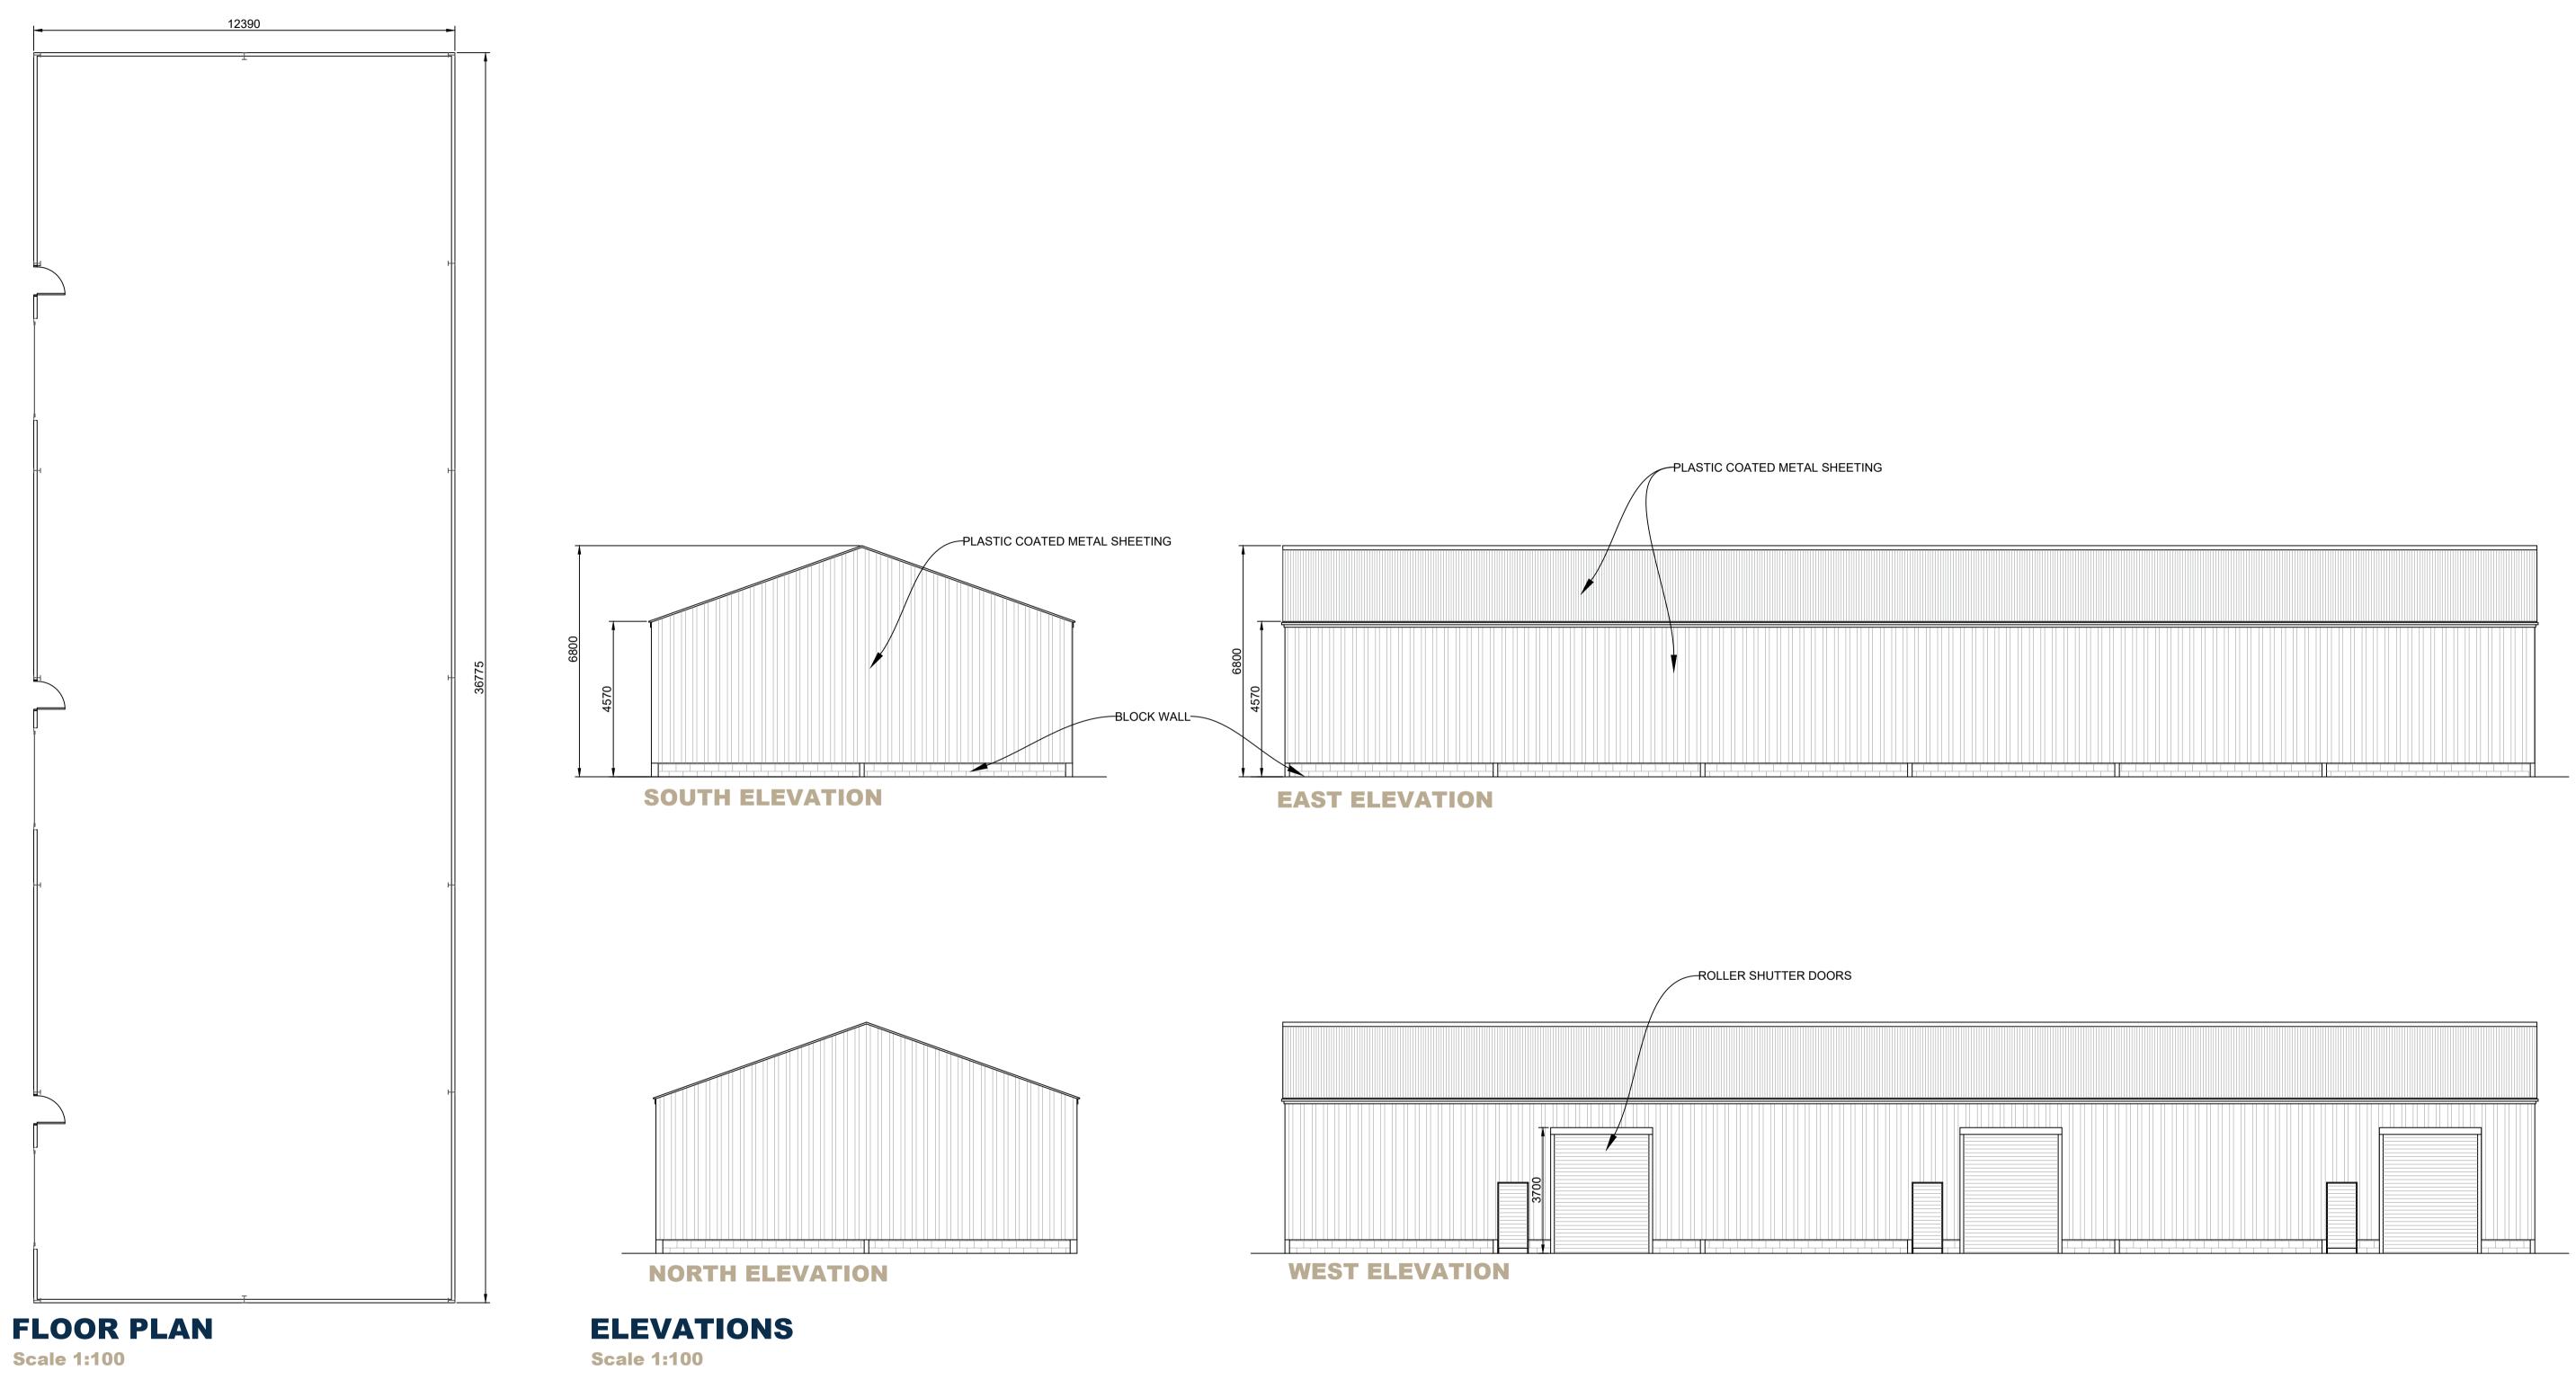

NOTES:
 Use written dimensions only. All dimensions to be checked on site and any discrepancies reported to ACORUS immediately. If in doubt ask.
 Where relevant, significant hazards have been identified on the drawing. Hazards which should be obvious to a competent contractor or unforeseeable have not been identified.
 This drawing is confidential and remains the exclusive property of ACORUS.







| Rev                                                                     | Date                   | Description |                       |                |                  |                             | Chk      |
|-------------------------------------------------------------------------|------------------------|-------------|-----------------------|----------------|------------------|---