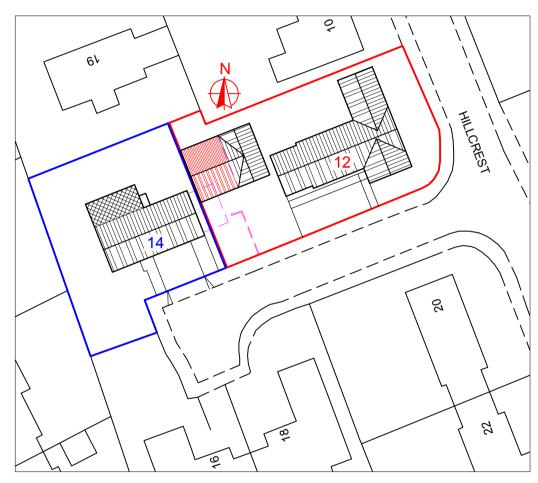

SITE LOCATION PLAN - 1:1250

BLOCK PLAN - 1:500

Proposed garage extension hatched in **RED** 

Contractors MUST check all dimensions on site. Only figured dimensions are to be worked from. Any discrepancies MUST be reported to architect BEFORE proceeding. If in doubt ASK. This drawing is copyright, and is *NOT* to be copied, scanned or reproduced without the written consent. Rev. Description Initial Date GJ Building Surveying Services New Build, Conversion, Alteration and Extension Design Building Surveys Measured Surveys Planning & Building Regulation Submissions Project Management • Party Wall Matters • Residential, Commercial and Industrial PO Box 1044, NORWICH, NR13 3XR T 01493 751137 W www.gjbss.co.uk E mail@gjbss.co.uk Issued for: Preliminary Comment Tender Construction Record Client Mr T WOOD GARAGE EXTENSION Project 12 / 14 HILLCREST CHEDGRAVE NORWICH NR14 6HX Title SITE LOCATION PLAN & BLOCK PLAN Local Authority SOUTH NORFOLK DC Date Approved Planning Ref: Building Ctrl Ref: Date NOV 2023 Scale AS SHOWN Drawn By G 03 GJ/23/2127 Rev. Job No. Dwg No.