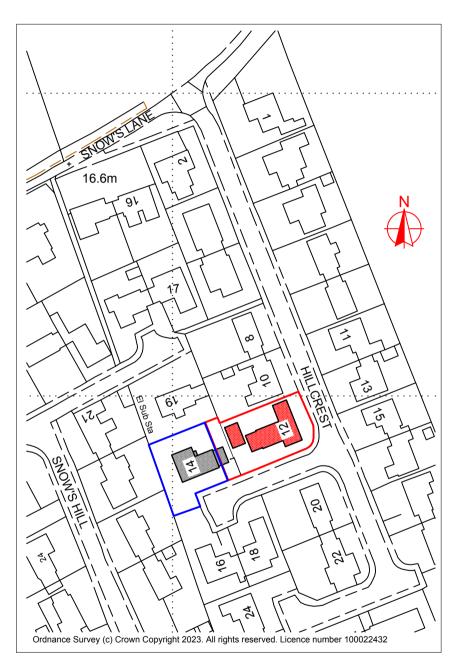

SITE LOCATION PLAN - 1:1250

BLOCK PLAN - 1:500

Proposed garage extension hatched in **RED** 

Contractors MUST check all dimensions on site. Only figured dimensions are to be worked from. Any discrepancies MUST be reported to architect BEFORE proceeding. If in doubt ASK. This drawing is copyright, and is *NOT* to be copied, scanned or reproduced without the written consent. Rev. Description Initial Date GJ Building Surveying Services New Build, Conversion, Alteration and Extension Design Building Surveys Measured Surveys Planning & Building Regulation Submissions Project Management • Party Wall Matters • Residential, Commercial and Industrial PO Box 1044, NORWICH, NR13 3XR T 01493 751137 W www.gjbss.co.uk E mail@gjbss.co.uk Issued for: Preliminary Comment Tender Construction Record Client Mr T WOOD GARAGE EXTENSION Project 12 / 14 HILLCREST CHEDGRAVE NORWICH NR14 6HX Title SITE LOCATION PLAN & BLOCK PLAN Local Authority SOUTH NORFOLK DC Date Approved Planning Ref: Building Ctrl Ref: Date NOV 2023 Scale AS SHOWN Drawn By G 03 GJ/23/2127 Rev. Job No. Dwg No.